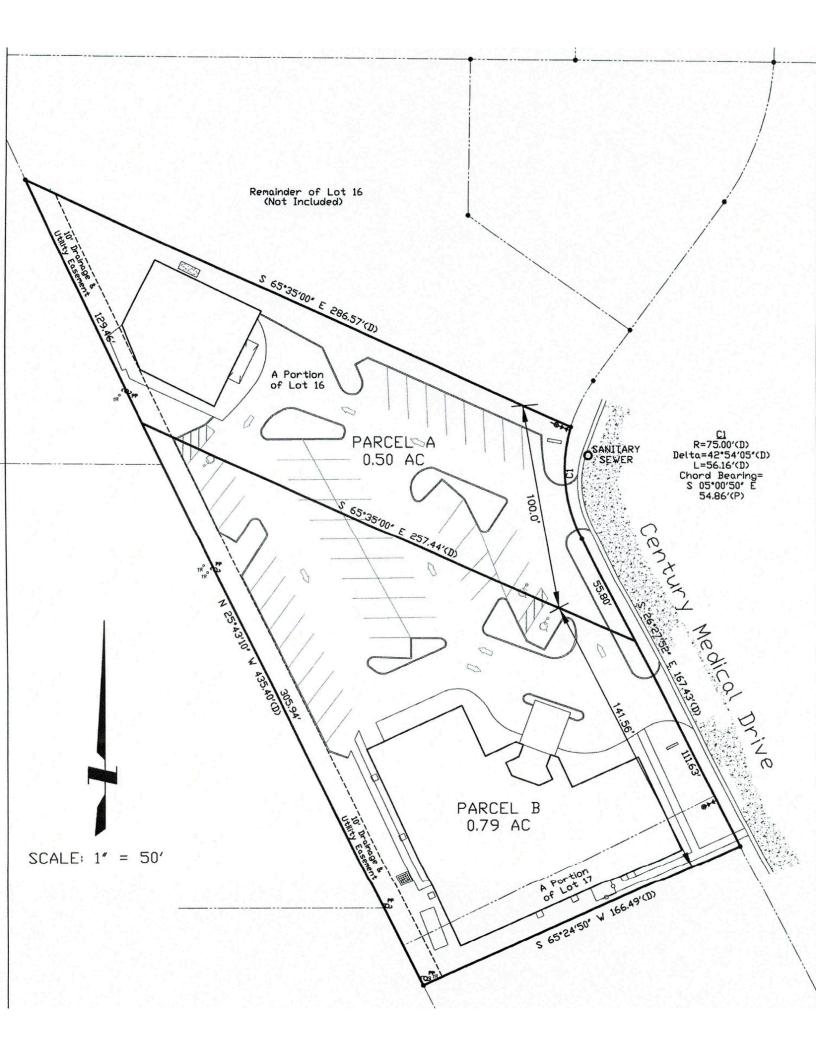

#### **OFFERING SUMMARY**

| Ρ | RO | PE | RTY | OV | ER | /IEW |
|---|----|----|-----|----|----|------|
|   |    |    |     | _  |    |      |

| Sale Price:    | \$1,250,000       | Property is a Freestanding Building with Three Individual Suites<br>Suite A +/- 3,019 sf Currently Healthcare Related Tenant Occupied. Exam Rooms, Private                                                                                   |  |  |  |
|----------------|-------------------|----------------------------------------------------------------------------------------------------------------------------------------------------------------------------------------------------------------------------------------------|--|--|--|
| Price / SF:    | \$134.84          | Offices, Three Restrooms, IT and Break Room. Vinyl and Carpeted Floors<br>Suite B +/-2,738 sf Vacant, was a former Medical Office, Waiting Area, Nurses Station, Exam<br>Rooms, Private Offices, and Break Room. Floors Vinyl Plank and Tile |  |  |  |
| Lot Size:      | 0.79 Acres        | Suite C +/- 3,603 sf is an Unfinished Open Storage Area. Blank Slate, Plumbed for Restrooms.<br>Generators<br>Common Open Surface Parking in Paved Lot                                                                                       |  |  |  |
| Year Built:    | 1991              |                                                                                                                                                                                                                                              |  |  |  |
| Building Size: | 9,270 SF          | Located in the Century Medical Plaza Directly off of N Washington Ave<br>Immediate Proximity to Parrish Medical Center Hospital in Titusville                                                                                                |  |  |  |
| Zoning:        | HM                |                                                                                                                                                                                                                                              |  |  |  |
| APN#:          | 21 -35-33-01-*-16 |                                                                                                                                                                                                                                              |  |  |  |