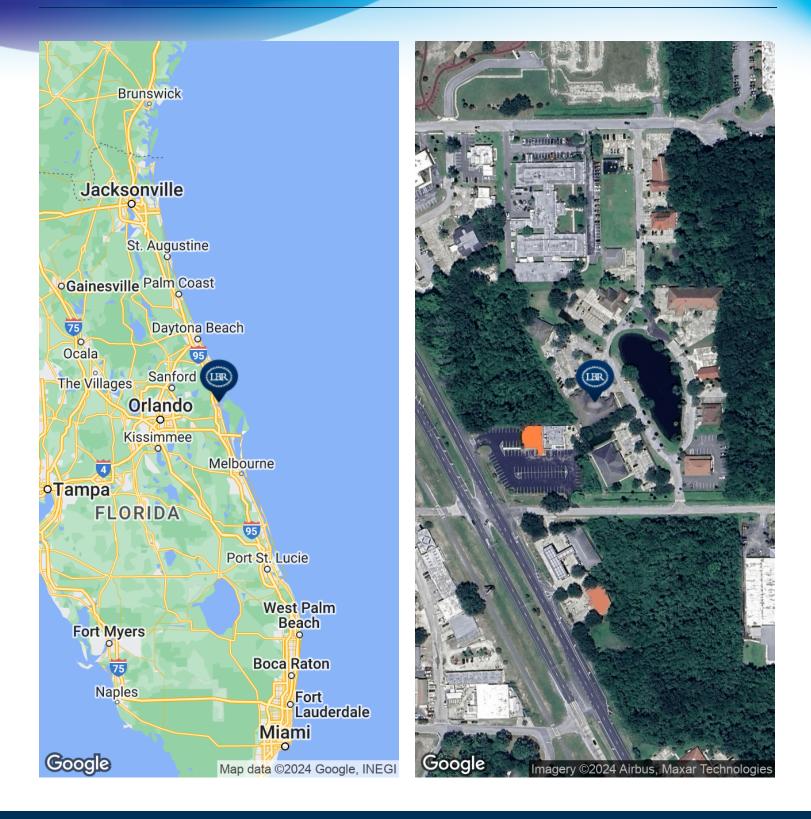

## EXECUTIVE SUMMARY

• 830 Century Medical Dr / Parcel B Titusville, FL 32796

#### **OFFERING SUMMARY**

| Ρ | RO | PE | RTY | OV | ER | /IEW |
|---|----|----|-----|----|----|------|
|   |    |    |     | _  |    |      |

| Sale Price:    | \$1,250,000       | Property is a Freestanding Building with Three Individual Suites<br>Suite A +/- 3,019 sf Currently Healthcare Related Tenant Occupied. Exam Rooms, Private                                                                                   |  |  |  |
|----------------|-------------------|----------------------------------------------------------------------------------------------------------------------------------------------------------------------------------------------------------------------------------------------|--|--|--|
| Price / SF:    | \$134.84          | Offices, Three Restrooms, IT and Break Room. Vinyl and Carpeted Floors<br>Suite B +/-2,738 sf Vacant, was a former Medical Office, Waiting Area, Nurses Station, Exam<br>Rooms, Private Offices, and Break Room. Floors Vinyl Plank and Tile |  |  |  |
| Lot Size:      | 0.79 Acres        | Suite C +/- 3,603 sf is an Unfinished Open Storage Area. Blank Slate, Plumbed for Restrooms.<br>Generators<br>Common Open Surface Parking in Paved Lot                                                                                       |  |  |  |
| Year Built:    | 1991              |                                                                                                                                                                                                                                              |  |  |  |
| Building Size: | 9,270 SF          | Located in the Century Medical Plaza Directly off of N Washington Ave<br>Immediate Proximity to Parrish Medical Center Hospital in Titusville                                                                                                |  |  |  |
| Zoning:        | HM                |                                                                                                                                                                                                                                              |  |  |  |
| APN#:          | 21 -35-33-01-*-16 |                                                                                                                                                                                                                                              |  |  |  |