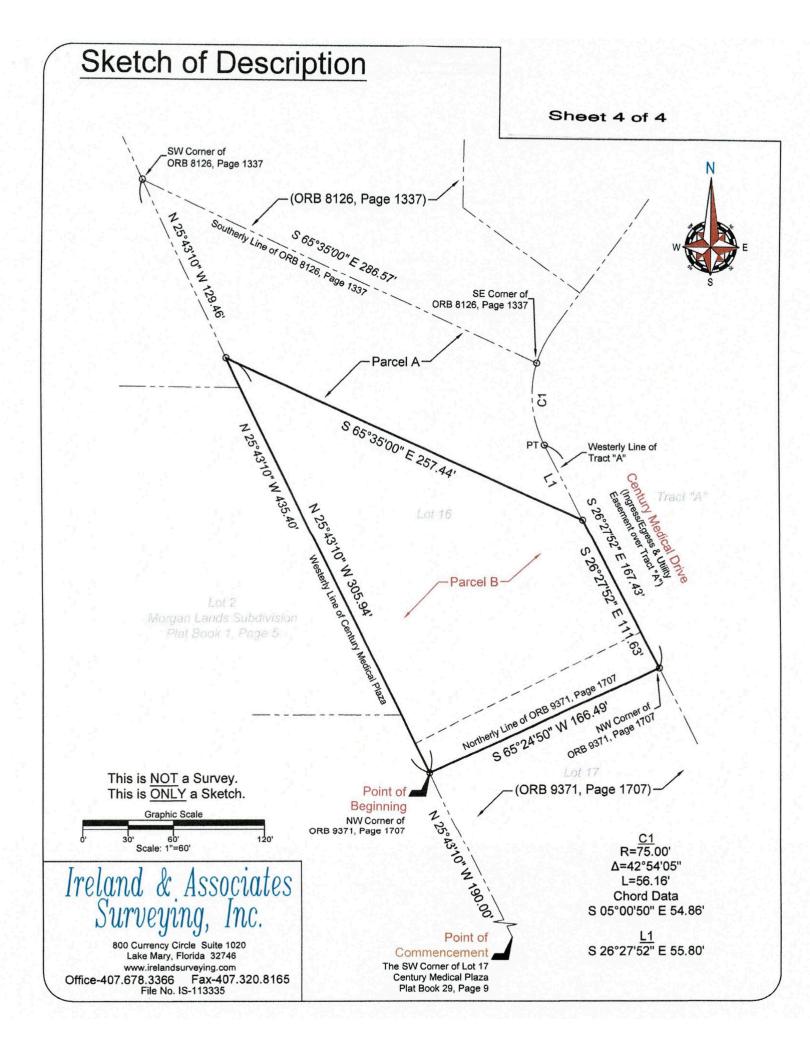

## EXECUTIVE SUMMARY

• 830 Century Medical Dr / Parcel B Titusville, FL 32796

#### **OFFERING SUMMARY**

| Ρ | RO | PE | RTY | OV | ER | /IEW |
|---|----|----|-----|----|----|------|
|   |    |    |     | _  |    |      |

| Sale Price:    | \$1,250,000       | Property is a Freestanding Building with Three Individual Suites<br>Suite A +/- 3,019 sf Currently Healthcare Related Tenant Occupied. Exam Rooms, Private                                                                                   |  |  |  |
|----------------|-------------------|----------------------------------------------------------------------------------------------------------------------------------------------------------------------------------------------------------------------------------------------|--|--|--|
| Price / SF:    | \$134.84          | Offices, Three Restrooms, IT and Break Room. Vinyl and Carpeted Floors<br>Suite B +/-2,738 sf Vacant, was a former Medical Office, Waiting Area, Nurses Station, Exam<br>Rooms, Private Offices, and Break Room. Floors Vinyl Plank and Tile |  |  |  |
| Lot Size:      | 0.79 Acres        | Suite C +/- 3,603 sf is an Unfinished Open Storage Area. Blank Slate, Plumbed for Restrooms.<br>Generators<br>Common Open Surface Parking in Paved Lot                                                                                       |  |  |  |
| Year Built:    | 1991              |                                                                                                                                                                                                                                              |  |  |  |
| Building Size: | 9,270 SF          | Located in the Century Medical Plaza Directly off of N Washington Ave<br>Immediate Proximity to Parrish Medical Center Hospital in Titusville                                                                                                |  |  |  |
| Zoning:        | HM                |                                                                                                                                                                                                                                              |  |  |  |
| APN#:          | 21 -35-33-01-*-16 |                                                                                                                                                                                                                                              |  |  |  |