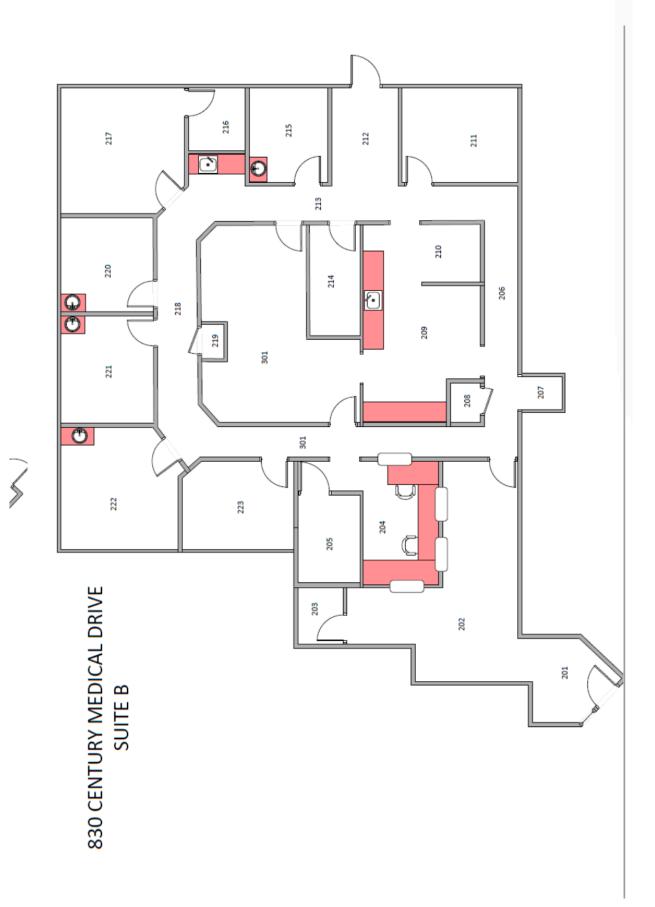

CRE

Founder | Broker Associate 321.863.3228 brian@teamlbr.com Lightle Beckner Robison, Inc. 321.722.0707 • teamlbr.com 70 W. Hibiscus Blvd., Melbourne, FL 32901

### **EXTERIOR PHOTOS** • 830 Century Medical Dr / Parcel B Titusville, FL 32796







#### BRIAN L. LIGHTLE, CCIM, SIOR, CRE Founder | Broker Associate 321.863.3228

brian@teamlbr.com

Lightle Beckner Robison, Inc. 321.722.0707 • teamlbr.com 70 W. Hibiscus Blvd., Melbourne, FL 32901

### **SUITE A/ B PHOTOS** • 830 Century Medical Dr / Parcel B Titusville, FL 32796

















## BRIAN L. LIGHTLE, CCIM, SIOR, CRE

Founder | Broker Associate 321.863.3228 brian@teamlbr.com Lightle Beckner Robison, Inc. 321.722.0707 • teamlbr.com 70 W. Hibiscus Blvd., Melbourne, FL 32901

# Floor Plan

# 830 CENTURY MEDICAL DRIVE SUITE A









## • 830 Century Medical Dr / Parcel B Titusville, FL 32796



#### BRIAN L. LIGHTLE, CCIM, SIOR, CRE

Founder | Broker Associate 321.863.3228 brian@teamlbr.com Lightle Beckner Robison, Inc. 321.722.0707 • teamlbr.com 70 W. Hibiscus Blvd., Melbourne, FL 32901