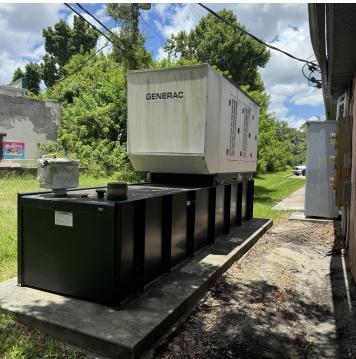

### **EXTERIOR PHOTOS** • 830 Century Medical Dr / Parcel B Titusville, FL 32796

#### **OFFERING SUMMARY**

| Ρ | RO | PE | RTY | OV | ER | /IEW |
|---|----|----|-----|----|----|------|
|   |    |    |     | _  |    |      |

| Sale Price:    | \$1,250,000       | Property is a Freestanding Building with Three Individual Suites<br>Suite A +/- 3,019 sf Currently Healthcare Related Tenant Occupied. Exam Rooms, Private                                                                                   |  |  |  |
|----------------|-------------------|----------------------------------------------------------------------------------------------------------------------------------------------------------------------------------------------------------------------------------------------|--|--|--|
| Price / SF:    | \$134.84          | Offices, Three Restrooms, IT and Break Room. Vinyl and Carpeted Floors<br>Suite B +/-2,738 sf Vacant, was a former Medical Office, Waiting Area, Nurses Station, Exam<br>Rooms, Private Offices, and Break Room. Floors Vinyl Plank and Tile |  |  |  |
| Lot Size:      | 0.79 Acres        | Suite C +/- 3,603 sf is an Unfinished Open Storage Area. Blank Slate, Plumbed for Restrooms.<br>Generators<br>Common Open Surface Parking in Paved Lot                                                                                       |  |  |  |
| Year Built:    | 1991              |                                                                                                                                                                                                                                              |  |  |  |
| Building Size: | 9,270 SF          | Located in the Century Medical Plaza Directly off of N Washington Ave<br>Immediate Proximity to Parrish Medical Center Hospital in Titusville                                                                                                |  |  |  |
| Zoning:        | HM                |                                                                                                                                                                                                                                              |  |  |  |
| APN#:          | 21 -35-33-01-*-16 |                                                                                                                                                                                                                                              |  |  |  |