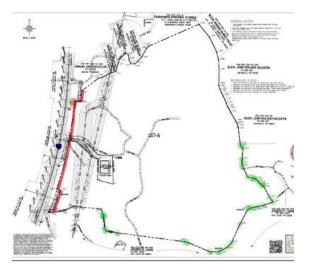

# ESA Phase I: Hazard Free, August 2023.

Flood Plane: Outside flood area (Zone X)

Survey Map (Frontage in red)