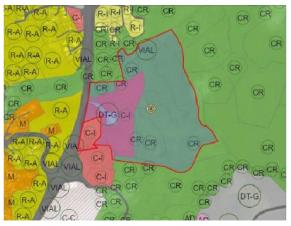

# Zoning:

Approximately 25 acres of Site zoned C-1 (Intermediate Commercial)

63.7 acres zoned CR (Resources Conservation)

CRIM: Tax number ("Numero de Catastro") 045-000-004-19-000

CRIM Zoning Map (corrected)