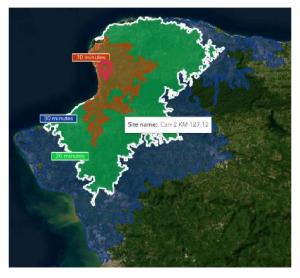

# **Demographics based on**

# **30 Minute Drive Time from Site**

10, 20, 30 Minute Drive Times (prepared by Esri)

- Total Population 241,636
- Total Households 86,989
- Housing Units 115,165

| REALTY                 | ACS Key Population & Household Facts<br>91,34 cds Aguadila Site for New COSTCO in North West PR<br>Carr 2 KM 127.12, Calmital Bajo, Aguadilla, 00003<br>Drive time: 30 minute radius |        |  |  |
|------------------------|--------------------------------------------------------------------------------------------------------------------------------------------------------------------------------------|--------|--|--|
| Newcon                 |                                                                                                                                                                                      |        |  |  |
|                        | 2017-2021                                                                                                                                                                            |        |  |  |
|                        | ACS Estimate                                                                                                                                                                         | Percen |  |  |
| TOTALS                 |                                                                                                                                                                                      |        |  |  |
| Total Population       | 241,635                                                                                                                                                                              |        |  |  |
| Total Households       | 86,989                                                                                                                                                                               |        |  |  |
| Housing Units          | 115,165                                                                                                                                                                              |        |  |  |
| POPULATION 15+ BY      | MARITAL STATUS                                                                                                                                                                       |        |  |  |
| Total                  | 208,460                                                                                                                                                                              | 100%   |  |  |
| Never married          | 82,353                                                                                                                                                                               | 39.55  |  |  |
| Married                | 82,636                                                                                                                                                                               | 39.6%  |  |  |
| Widowed                | 16,090                                                                                                                                                                               | 7.79   |  |  |
| Diverced               | 27,390                                                                                                                                                                               | 13.19  |  |  |
| POPULATION 25+ BY      | EDUCATIONAL ATTAINMENT                                                                                                                                                               |        |  |  |
| Total                  | 175,178                                                                                                                                                                              | 1009   |  |  |
| No schooling           | 4,437                                                                                                                                                                                | 2.59   |  |  |
| Nursery School         | 120                                                                                                                                                                                  | 0.19   |  |  |
| Kindergarden           | 14                                                                                                                                                                                   | 0.09   |  |  |
| 1st to 4th Grade       | 8,900                                                                                                                                                                                | 5.13   |  |  |
| 5th to 8th Grade       | 19,091                                                                                                                                                                               | 10.99  |  |  |
| Some High School       | 16,324                                                                                                                                                                               | 9.39   |  |  |
| High School Diploma    | 45,407                                                                                                                                                                               | 25.99  |  |  |
| GED                    | 4,097                                                                                                                                                                                | 2.39   |  |  |
| Some College           | 17,406                                                                                                                                                                               | 9.99   |  |  |
| Associates degree      | 18,027                                                                                                                                                                               | 10.39  |  |  |
| Bachelors degree       | 30,138                                                                                                                                                                               | 17.29  |  |  |
| Masters degree         | 8,306                                                                                                                                                                                | 4.73   |  |  |
| Professional school de | egree 1,275                                                                                                                                                                          | 0.79   |  |  |
| Doctorate degree       | 1,635                                                                                                                                                                                | 0.99   |  |  |