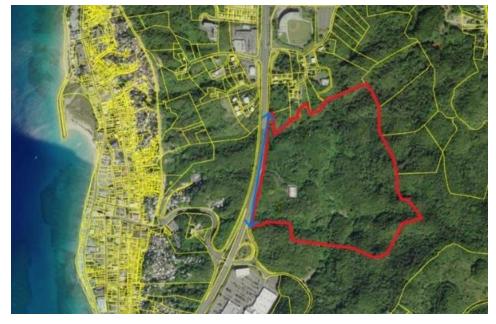

# Survey: July 2024 (updated).

- Frontage: 1,600 feet to SR Rt #2.
- Lot Size: 88.7 Acres (= 91.3 cuerdas).

# ESA Phase I: Hazard Free, August 2023.

Flood Plane: Outside flood area (Zone X)

Survey Map (Frontage in red)