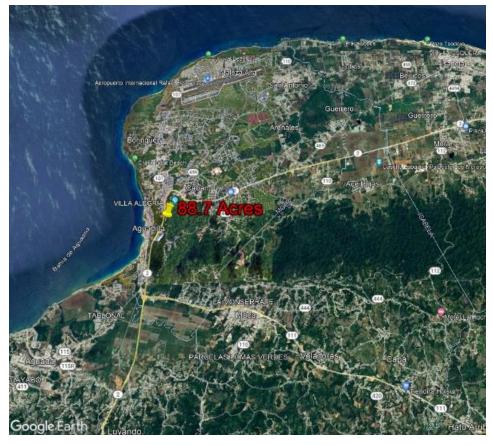

# Land for Commercial Development

1,600 ft Frontage SR Rt #2, Aguadilla, Puerto Rico

91.37 cuerdas (= 88.73 acres)

**Aguadilla Site for Commercial Development** 

88.73 Acres

Location:

SR Rt #2 Km 127 to 127.5, Aguadilla

### SR Rt #2 is the major artery in Western Region

# 15 minutes from BQN Airport & Beaches

# Last large parcel of commercially zoned land in area.

Land for Commercial Development

88.7 Acres (CRIM), with 1,600 ft frontage to SR Rt #2

### Pin: 18.43125590, -67.14482657