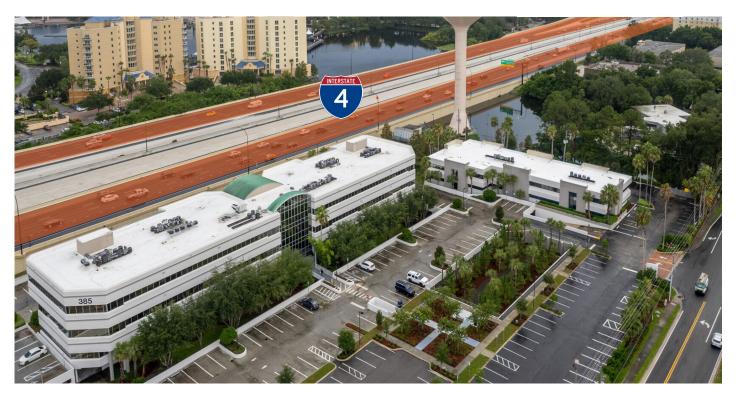

#### **ALTAMONTE NORTH BUSINESS CENTER | FOR LEASE**

375-455 Douglas Avenue Altamonte Springs, FL 32714

## Property highlights

- Four-building office park located off Douglas Avenue in Altamonte Springs
- Interstate-4 frontage with building and monument signage available
- On-site management office and building engineer
- Utilities and M-F in-suite janitorial included