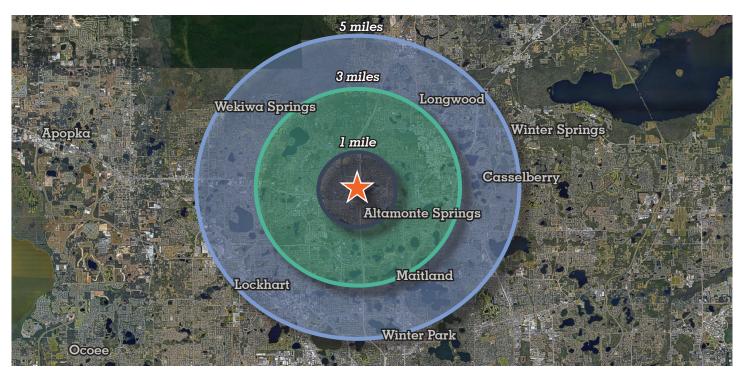

#### 1-3-5 Mile Demographics

| Population                              | 1 mile | 3 miles | 5 miles |
|-----------------------------------------|--------|---------|---------|
| 2021 Estimated population               | 16,605 | 94,013  | 233,101 |
| 2026 Estimated population               | 16,914 | 99,747  | 248,546 |
| Projected annual growth<br>2021 to 2026 | 0.7%   | 1.2%    | 1.3%    |

| Households                              | 1 mile | 3 miles | 5 miles |
|-----------------------------------------|--------|---------|---------|
| 2021 Estimated households               | 7,857  | 41,123  | 96,194  |
| 2026 Estimated households               | 8,157  | 43,554  | 102,540 |
| Projected household growth 2021 to 2026 | 0.7%   | 1.2%    | 1.3%    |

| Household income                        | 1 mile   | 3 miles  | 5 miles  |
|-----------------------------------------|----------|----------|----------|
| 2021 Estimated average household income | \$73,078 | \$84,279 | \$89,498 |
| 2021 Estimated median household income  | \$56,325 | \$61,114 | \$63,786 |

| Business and employees                           | 1 mile | 3 miles | 5 miles |
|--------------------------------------------------|--------|---------|---------|
| 2021 Total businesses                            | 1,686  | 6,915   | 13,870  |
| 2021 Total employees                             | 16,858 | 73,058  | 130,606 |
| Employee / Residential Ratio (per 100 residents) | 103    | 78      | 56      |

#### **5 Mile Highlights**

Population 233,101

Growth by 2026 1.3%

Total employees 130,606

Avg. HH income \$89,498