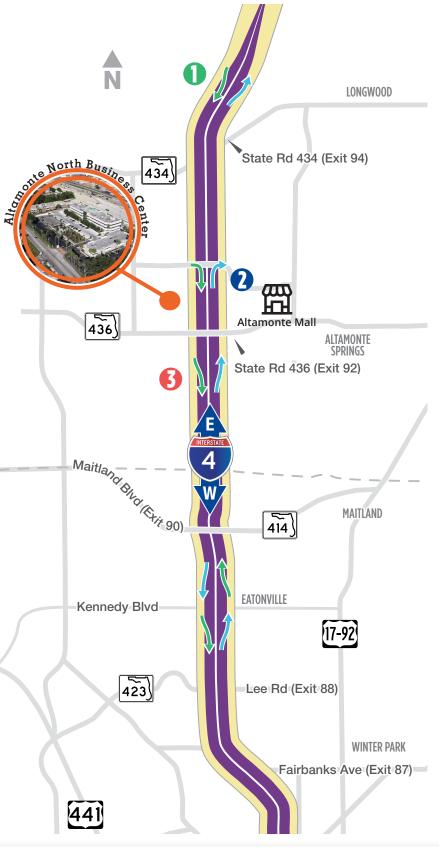

### I-4 Express Managed Lanes I-4 Express Entrance Ramp ▶ I-4 Express Exit Ramp East of State Road 434 WB I-4 Express begins. EB I-4 Express ends.

I-4 Express Ramps

General Use Lanes (Non-Tolled)

I-4 Express traffic merges with EB I-4 general use lanes.

**Central Parkway** Direct connect entrance ramp from Central Parkway to WB I-4 Express Direct connect exit ramp from EB I-4 Express to Central Parkway

West of State Road 436 I-4 Express entrance from WB I-4 general use lanes to WB I-4 Express I-4 Express exit from EB I-4 Express to EB I-4 general use lanes

\* Direct connect ramps allow direct access to and from I-4 Express via surface streets and other highways.