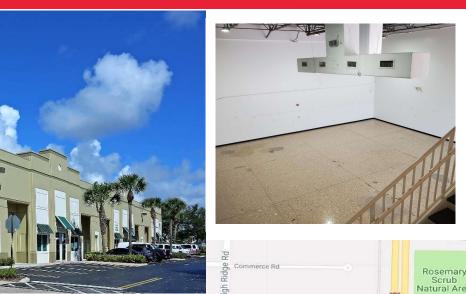

## PROPERTY HIGHLIGHTS

- 100% Under A/C
- +/- 21 FT ceiling height
- One 12 X 14 street level roll up (Insulated)
- Mezzanine & built out office space
- Great frontage on High Ridge Rd.
- Easy access to I-95

#### **PROPERTY DESCRIPTION**

3,455 SF Zoned Light Industrial

#### PARKING Ample surface parking

**LEASE RATE** \$24.00 / SF NNN

**H&B COMMERCIAL** 601 N. Congress Ave. Suite 428 Delray Beach, FL 33445 www.HBcommercialpartners.com