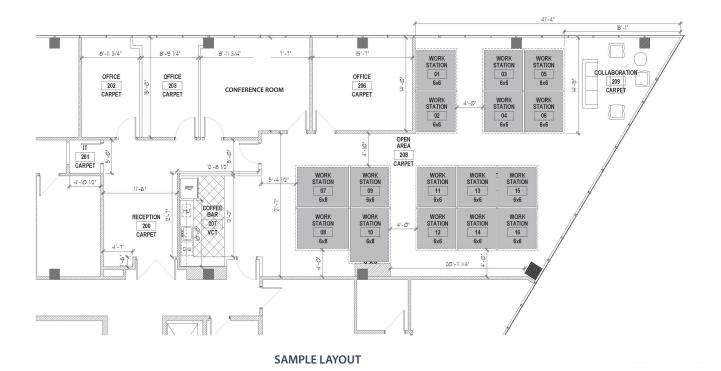

#### **Property Highlights**

- Park like setting with mature landscaping
- 1,002± sf 9,593± sf available
- Convenient access to Interstate-4
- Minutes to Downtown Orlando
- First floor restrooms newly renovated / Second floor restroom renovations coming in 2024
- Nearby amenities include the Genesis Health Club, Sam Snead's Tavern and other restaurants
- Shared building conference room available in adjacent Lake Lucien Executive Center building
- Abundant parking









### Suite 120 - 2,406± rsf



**KEY PLAN** 



## Suite 240 - 5,550± rsf





**KEY PLAN** 



# Suite 250 - 3,041± rsf Available 10/01/24



**KEY PLAN** 



## Suite 270 - 1,002± rsf



**MOVE-IN READY** 



**KEY PLAN** 



# Suite 240 - 270 - 9,593± rsf Available 10/01/24





**KEY PLAN** 



# **Third Floor Suites**