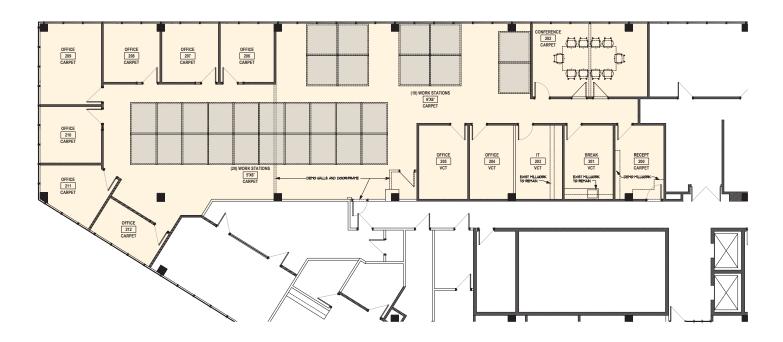

#### **Property Highlights**

- Park like setting with mature landscaping
- 1,002± sf 9,593± sf available
- Convenient access to Interstate-4
- Minutes to Downtown Orlando
- First floor restrooms newly renovated / Second floor restroom renovations coming in 2024
- Nearby amenities include the Genesis Health Club, Sam Snead's Tavern and other restaurants
- Shared building conference room available in adjacent Lake Lucien Executive Center building
- Abundant parking









### Suite 120 - 2,406± rsf



**KEY PLAN** 



## Suite 240 - 5,550± rsf





**KEY PLAN** 



# Suite 250 - 3,041± rsf Available 10/01/24



**KEY PLAN** 



## Suite 270 - 1,002± rsf



**MOVE-IN READY** 



**KEY PLAN** 



# Suite 240 - 270 - 9,593± rsf Available 10/01/24





**KEY PLAN** 



# **Third Floor Suites**