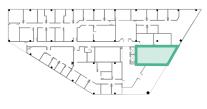

#### **Property Highlights**

- Park like setting with mature landscaping
- 1,002± sf 9,593± sf available
- Convenient access to Interstate-4
- Minutes to Downtown Orlando
- First floor restrooms newly renovated / Second floor restroom renovations coming in 2024
- Nearby amenities include the Genesis Health Club, Sam Snead's Tavern and other restaurants
- Shared building conference room available in adjacent Lake Lucien Executive Center building
- Abundant parking









### Suite 120 - 2,406± rsf



**KEY PLAN** 



## Suite 240 - 5,550± rsf





**KEY PLAN** 



# Suite 250 - 3,041± rsf Available 10/01/24



**KEY PLAN** 



## Suite 270 - 1,002± rsf



**MOVE-IN READY** 



**KEY PLAN** 



# Suite 240 - 270 - 9,593± rsf Available 10/01/24





**KEY PLAN** 



# **Third Floor Suites**