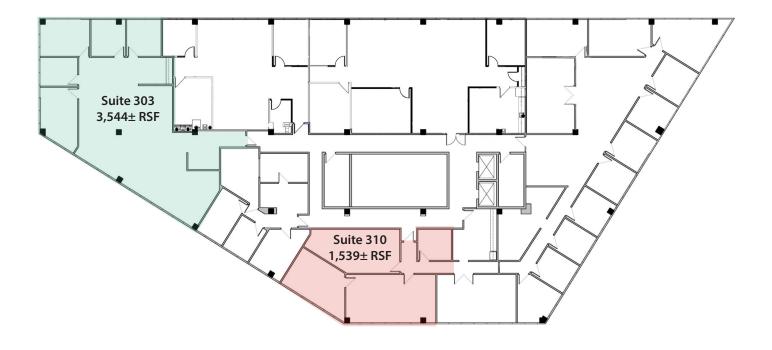

# **Property Highlights**

- Park like setting with mature landscaping
- 1,002± sf 9,593± sf available
- Convenient access to Interstate-4
- Minutes to Downtown Orlando
- First floor restrooms newly renovated / Second floor restroom renovations coming in 2024
- Nearby amenities include the Genesis Health Club, Sam Snead's Tavern and other restaurants
- Shared building conference room available in adjacent Lake Lucien Executive Center building
- Abundant parking









### Suite 120 - 2,406± rsf



**KEY PLAN** 



## Suite 240 - 5,550± rsf





**KEY PLAN** 



# Suite 250 - 3,041± rsf Available 10/01/24



**KEY PLAN** 



## Suite 270 - 1,002± rsf



**MOVE-IN READY** 



**KEY PLAN** 



# Suite 240 - 270 - 9,593± rsf Available 10/01/24





**KEY PLAN** 



# **Third Floor Suites**