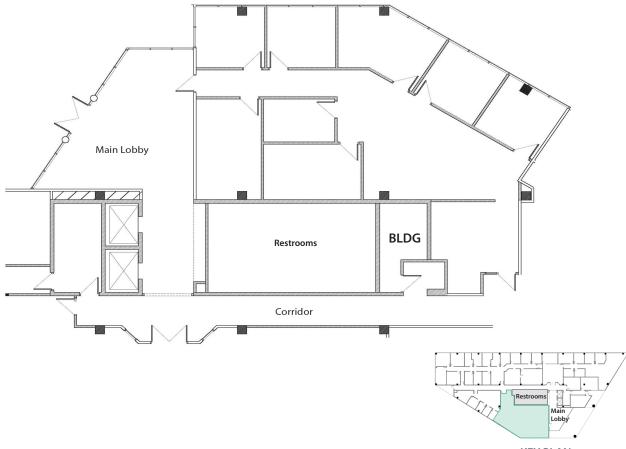

### Suite 120 - 2,406± rsf

**KEY PLAN** 

## Suite 240 - 5,550± rsf

**KEY PLAN** 

# Suite 250 - 3,041± rsf Available 10/01/24

**KEY PLAN** 

## Suite 270 - 1,002± rsf

**MOVE-IN READY** 

**KEY PLAN** 

# Suite 240 - 270 - 9,593± rsf Available 10/01/24

**KEY PLAN** 