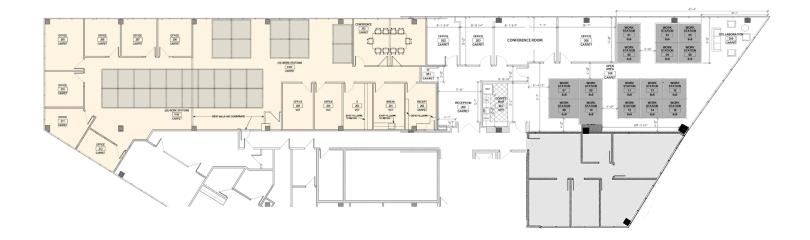

### Suite 120 - 2,406± rsf

**KEY PLAN** 

## Suite 240 - 5,550± rsf

**KEY PLAN** 

# Suite 250 - 3,041± rsf Available 10/01/24

**KEY PLAN** 

## Suite 270 - 1,002± rsf

**MOVE-IN READY** 

**KEY PLAN** 

# Suite 240 - 270 - 9,593± rsf Available 10/01/24

**KEY PLAN** 