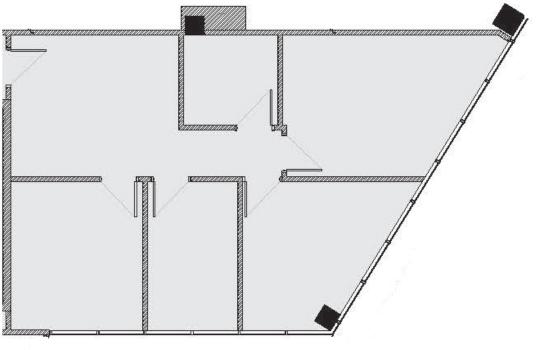

#### **Property Highlights**

- Park like setting with mature landscaping
- 1,002± sf 9,593± sf available
- Convenient access to Interstate-4
- Minutes to Downtown Orlando
- First floor restrooms newly renovated / Second floor restroom renovations coming in 2024
- Nearby amenities include the Genesis Health Club, Sam Snead's Tavern and other restaurants
- Shared building conference room available in adjacent Lake Lucien Executive Center building
- Abundant parking









### Suite 120 - 2,406± rsf



**KEY PLAN** 



## Suite 240 - 5,550± rsf





**KEY PLAN** 



# Suite 250 - 3,041± rsf Available 10/01/24



**KEY PLAN** 



## Suite 270 - 1,002± rsf



**MOVE-IN READY** 



**KEY PLAN** 



# Suite 240 - 270 - 9,593± rsf Available 10/01/24





**KEY PLAN** 



# **Third Floor Suites**