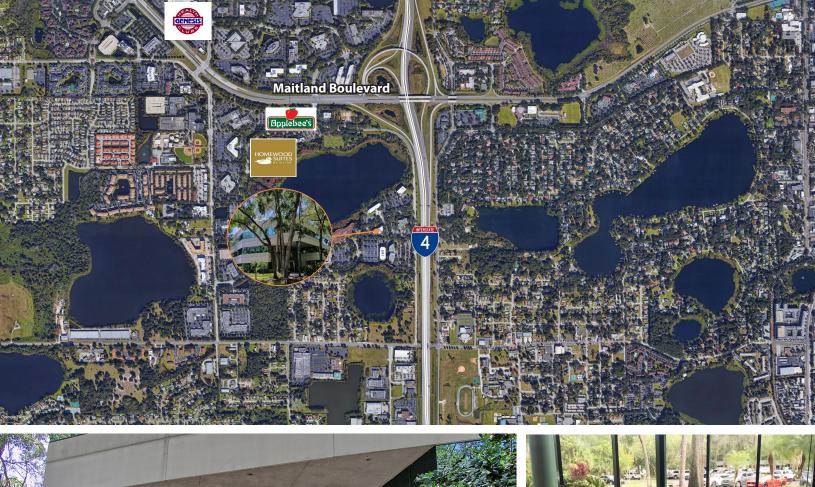

#### **Property Highlights**

- Park like setting with mature landscaping
- 1,002± sf 9,593± sf available
- Convenient access to Interstate-4
- Minutes to Downtown Orlando
- First floor restrooms newly renovated / Second floor restroom renovations coming in 2024
- Nearby amenities include the Genesis Health Club, Sam Snead's Tavern and other restaurants
- Shared building conference room available in adjacent Lake Lucien Executive Center building
- Abundant parking