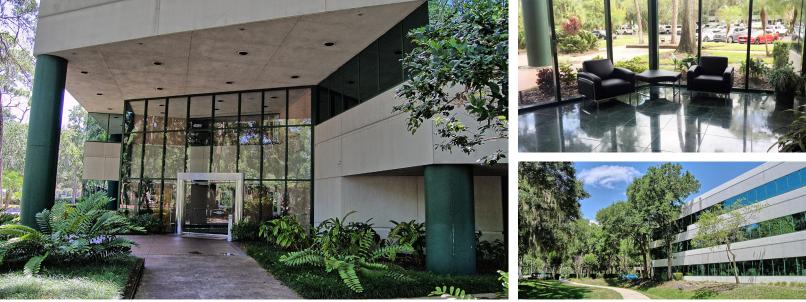

#### **Property Highlights**

- Park like setting with mature landscaping
- 1,002± sf 9,593± sf available
- Convenient access to Interstate-4
- Minutes to Downtown Orlando
- First floor restrooms newly renovated / Second floor restroom renovations coming in 2024
- Nearby amenities include the Genesis Health Club, Sam Snead's Tavern and other restaurants
- Shared building conference room available in adjacent Lake Lucien Executive Center building
- Abundant parking