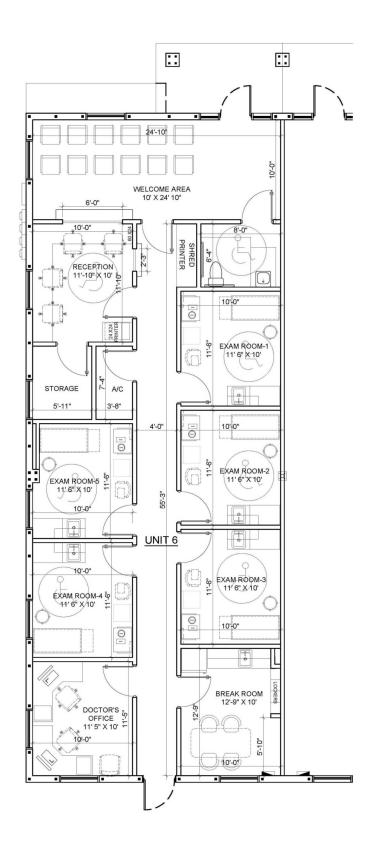

MEDICAL OFFICE CONDO FOR LEASE | 3821 Woodbriar Trail Port Orange, FL 32129

ALLIANCE COMMERCIAL REAL ESTATE ADVISORS

We obtained the information above from sources we believe to be reliable. However, we have not verified its accuracy and make no guarantee, warranty or representation about it. It is submitted subject to the possibility of errors, omissions, change of price, rental or other conditions, prior sale, lease or financing, or withdrawal without notice. We include projections, opinions, assumptions or estimates for example only, and they may not represent current or future performance of the property. You and your tax and legal advisors should conduct your own investigation of the property and transaction. All SVN offices are independently owned and operated.

## **FLOOR PLAN**



#### JOHN W. TROST, CCIM

Principal | Senior Advisor O: 386.301.4581 | C: 386.295.5723 john.trost@svn.com

OFFICE/MEDICAL OFFICE CONDO FOR LEASE | 3821 Woodbriar Trail Port Orange, FL 32129

We obtained the information above from sources we believe to be reliable. However, we have not verified its accuracy and make no guarantee, warranty or representation about it. It is submitted subject to the possibility of errors, omissions, change of price, rental or other conditions, prior sale, lease or financing, or withdrawal without notice. We include projections, opinions, assumptions or estimates for example only, and they may not represent current or future performance of the property. You and your tax and legal advisors should conduct your own investigation of the property and transaction.