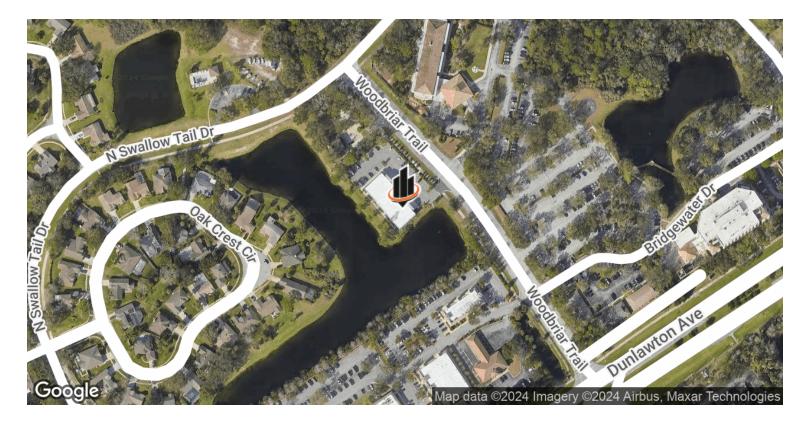

## LOCATION DESCRIPTION

Located just west of Nova Road and north of Dunlawton Avenue on the west side of Woodbriar Trail.

## LOCATION ADDRESS

3821 Woodbriar Trail, Unit 6 Port Orange, FL 32129