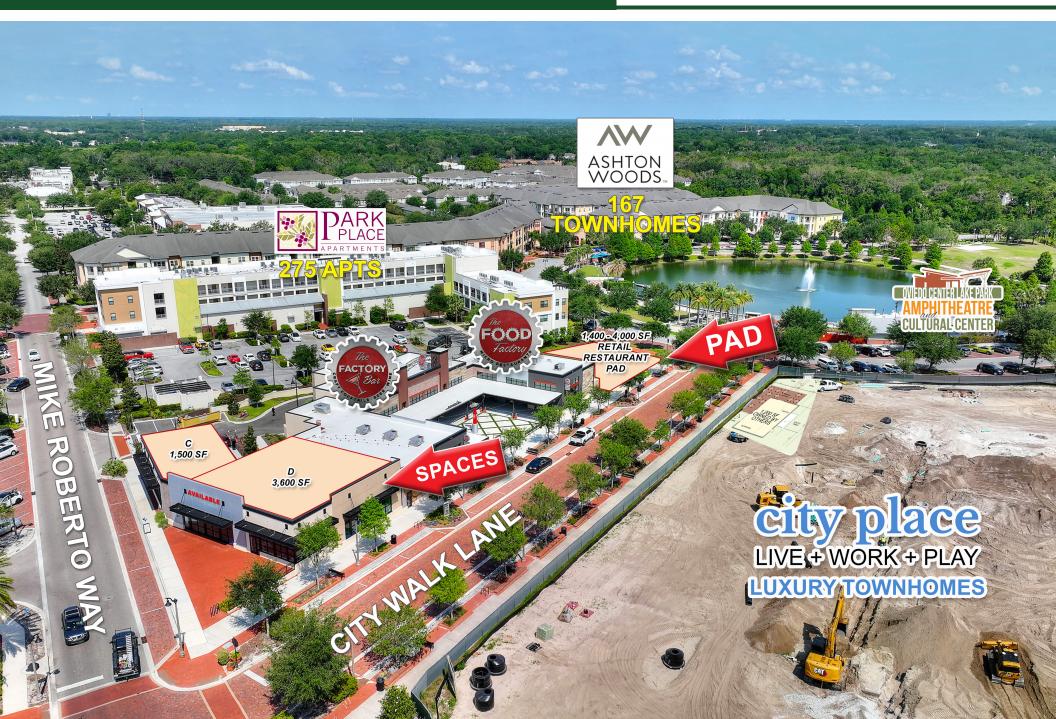

### HIGHLIGHTS

- 1,400 4,000 SF build to suit building; suitable for restaurants and retail uses, on a <sup>1</sup>/<sub>3</sub> acre pad.
- 1,600 3,600 SF existing retail space available.
- The building is across from Oviedo Central Lake Park, Amphitheater and Cultural Center, with a lake view.
- Located at Oviedo on the Park, a high-end mixed use development.
- 775 Luxury homes / apartments currently on site.
- 25 lavish work, live, play townhomes coming soon.
- Average household income within 3 miles, over \$114,000.

# New Construction! Retail/ Restaurant Pad Site Available

38.0073 960.4740 ser

MONTE MITCHELL | Monte@FornessProperties.com | 407.988.0073 DREW FORNESS, CCIM | Drew@FornessProperties.com | 407.960.4740 www.FornessProperties.com | Licensed Real Estate Broker