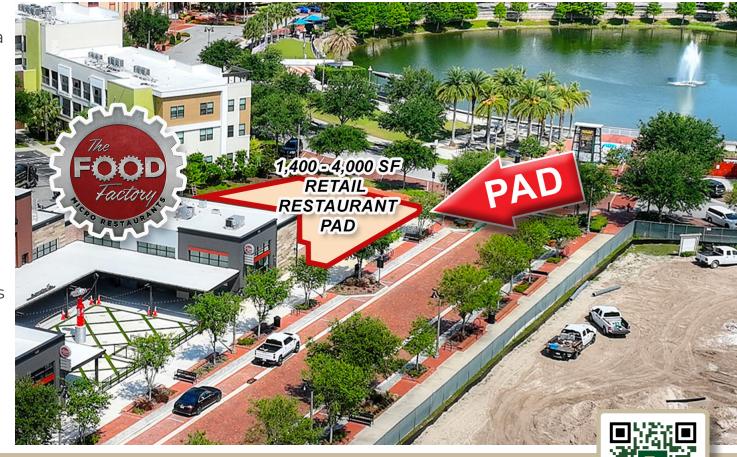

### HIGHLIGHTS

- 1,400 4,000 SF build to suit building; suitable for restaurants and retail uses, on a <sup>1</sup>/<sub>3</sub> acre pad.
- 1,600 3,600 SF existing retail space available.
- The building is across from Oviedo Central Lake Park, Amphitheater and Cultural Center, with a lake view.
- Located at Oviedo on the Park, a high-end mixed use development.
- 775 Luxury homes / apartments currently on site.
- 25 lavish work, live, play townhomes coming soon.
- Average household income within 3 miles, over \$114,000.

# New Construction! Retail/ Restaurant Pad Site Available

38.0073 960.4740 ser

MONTE MITCHELL | Monte@FornessProperties.com | 407.988.0073 DREW FORNESS, CCIM | Drew@FornessProperties.com | 407.960.4740 www.FornessProperties.com | Licensed Real Estate Broker