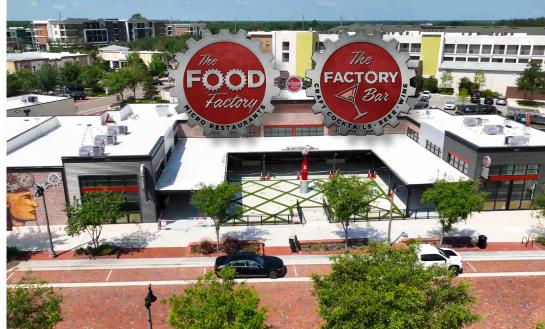

ing A** 

**Building B** 

**Building** C

Outparcel

Building F

Pad Available

Available

Available

Big Dave's

Cheesesteaks

Ford's Garage

Under Contract

The Food Factory

SF

1,400 - 4,000

9.400

1,600

3.600

2,000

4.400

1.800

1.200

2,400

2,400

2.800

4.200

9.000

1.200



Mitchell Hammock Rd & City Walk Ln | Oviedo, FL



Another Quality Development By: Michael Collard Properties "ATTENTION TO RETAIL"



COMMERCIAL REAL ESTATE SERVICES



Mitchell Hammock Rd & City Walk Ln | Oviedo, FL



Another Quality Development By: Michael Collard Properties "ATTENTION TO RETAIL"



COMMERCIAL REAL ESTATE SERVICES



Mitchell Hammock Rd & City Walk Ln | Oviedo, FL



Another Quality Development By: Michael Collard Properties "ATTENTION TO RETAIL"



COMMERCIAL REAL ESTATE SERVICES