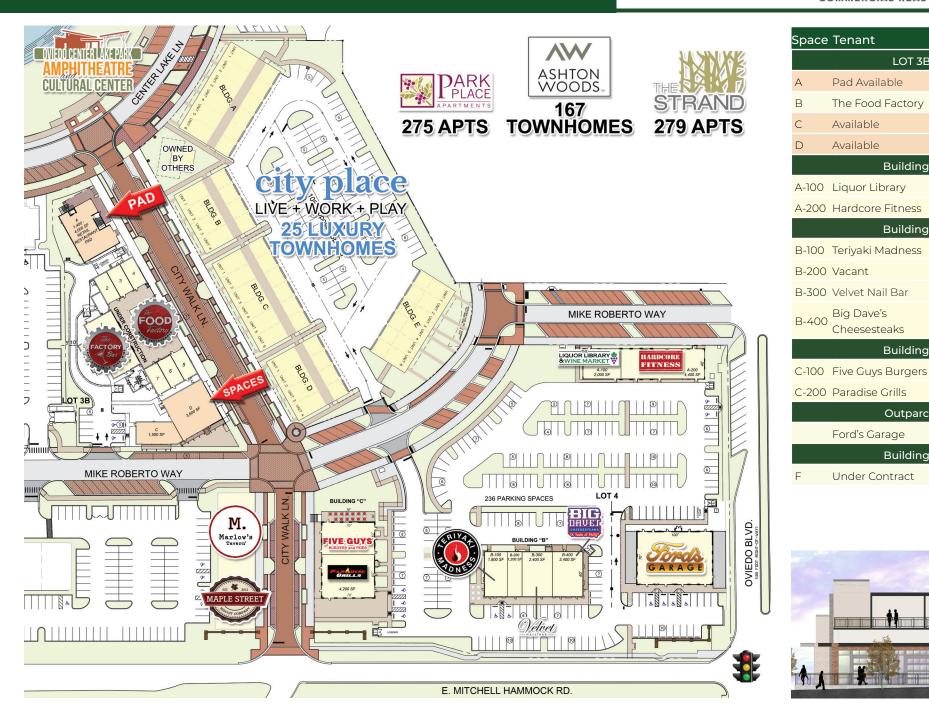

Mitchell Hammock Rd & City Walk Ln | Oviedo, FL

Another Quality Development By: **Solution** State S "ATTENTION TO RETAIL"

COMMERCIAL REAL ESTATE SERVICES

LOT 3B

**Building A** 

**Building B** 

**Building** C

Outparcel

Building F

Pad Available

Available

Available

Big Dave's

Cheesesteaks

Ford's Garage

Under Contract

The Food Factory

SF

1,400 - 4,000

9.400

1,600

3.600

2,000

4.400

1.800

1.200

2,400

2,400

2.800

4.200

9.000