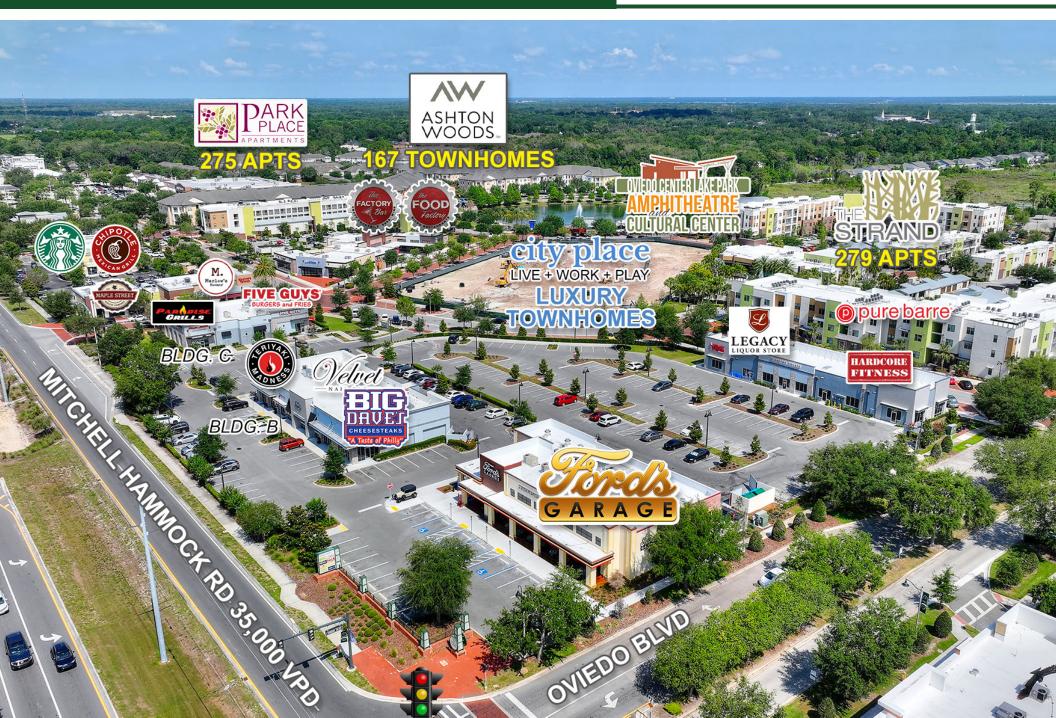

### HIGHLIGHTS

- 1,400 4,000 SF build to suit building; suitable for restaurants and retail uses, on a <sup>1</sup>/<sub>3</sub> acre pad.
- 1,600 3,600 SF existing retail space available.
- The building is across from Oviedo Central Lake Park, Amphitheater and Cultural Center, with a lake view.
- Located at Oviedo on the Park, a high-end mixed use development.
- 775 Luxury homes / apartments currently on site.
- 25 lavish work, live, play townhomes coming soon.
- Average household income within 3 miles, over \$114,000.