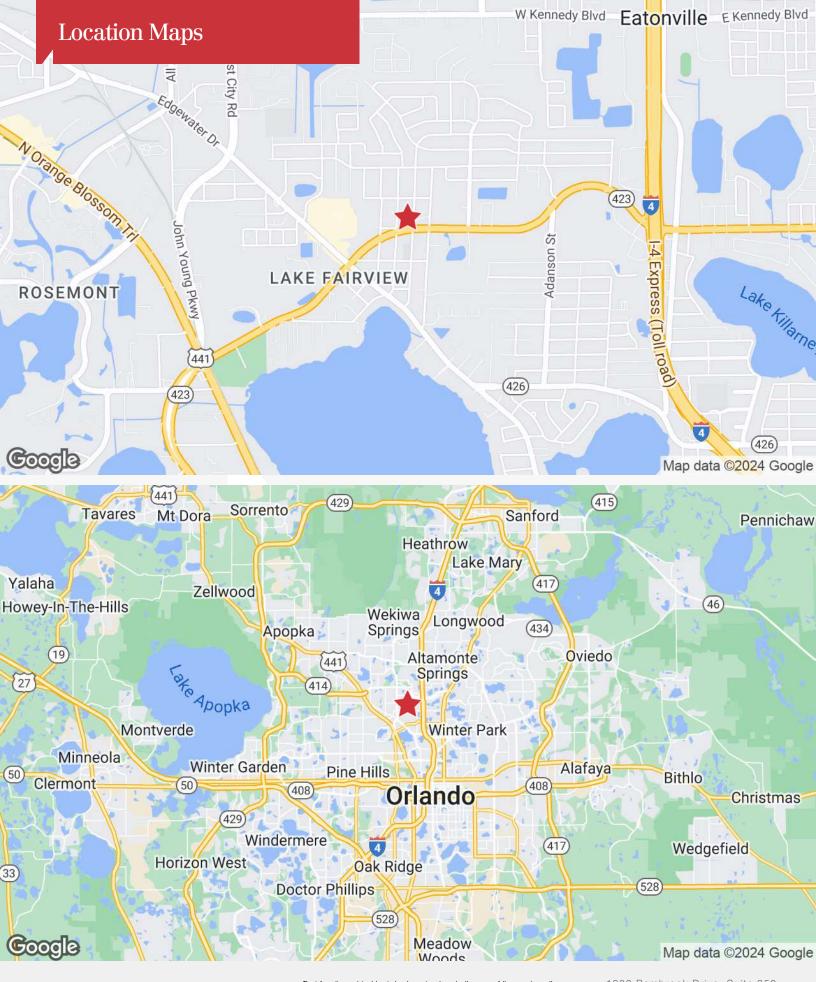

## 1500 Lee Road

Orlando, Florida 32810

### **Property Highlights**

- Customize your space to fit your needs in this newly renovated (2024) office building
- Suites range from 1,077± SF to 10,500± SF
- Located directly on Lee Road (SR 423), one of Orlando's main thoroughfares (41,500 VPD)
- Conveniently located 1 mile west of I-4 (149,000 VPD) allows access to entire Orlando MSA
- Close proximity to Starbucks, Home Depot, Walmart, Foxtail Coffee, Tesla, Christner's Steakhouse
- Lighted parking lot with 67 spaces
- Strong internet connectivity building wired for high speed
- Secure 24/7 access
- Dedicated exterior entrances for each first floor suite
- Monument signage on Lee Road