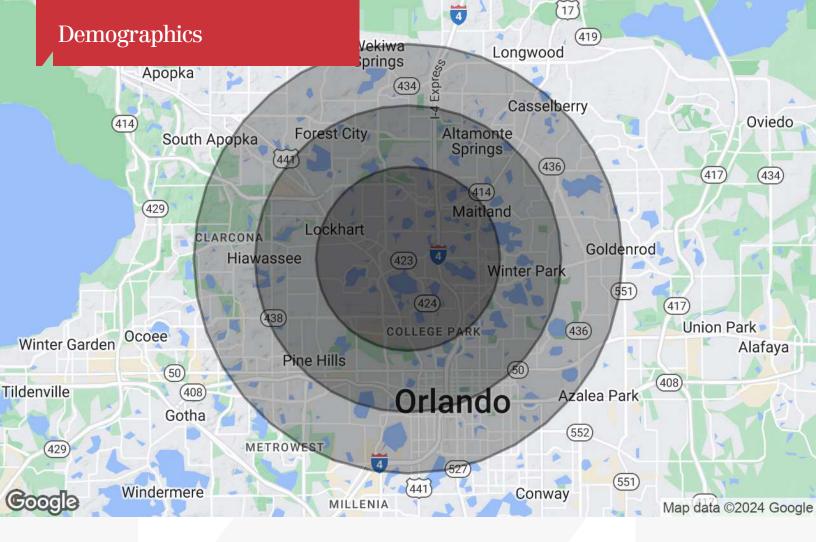

| Population                           | 3 Miles           | 5 Miles                | 7 Miles                |
|--------------------------------------|-------------------|------------------------|------------------------|
| TOTAL POPULATION                     | 90,732            | 281,948                | 546,399                |
| MEDIAN AGE                           | 40                | 40                     | 40                     |
| MEDIAN AGE (MALE)                    | 39                | 39                     | 39                     |
| MEDIAN AGE (FEMALE)                  | 41                | 41                     | 41                     |
|                                      |                   |                        |                        |
| Households & Income                  | 3 Miles           | 5 Miles                | 7 Miles                |
| Households & Income TOTAL HOUSEHOLDS | 3 Miles<br>39,047 | <b>5 Miles</b> 117,260 | <b>7 Miles</b> 221,592 |
|                                      |                   |                        |                        |
| TOTAL HOUSEHOLDS                     | 39,047            | 117,260                | 221,592                |

<sup>\*</sup> Demographic data derived from 2020 ACS - US Census