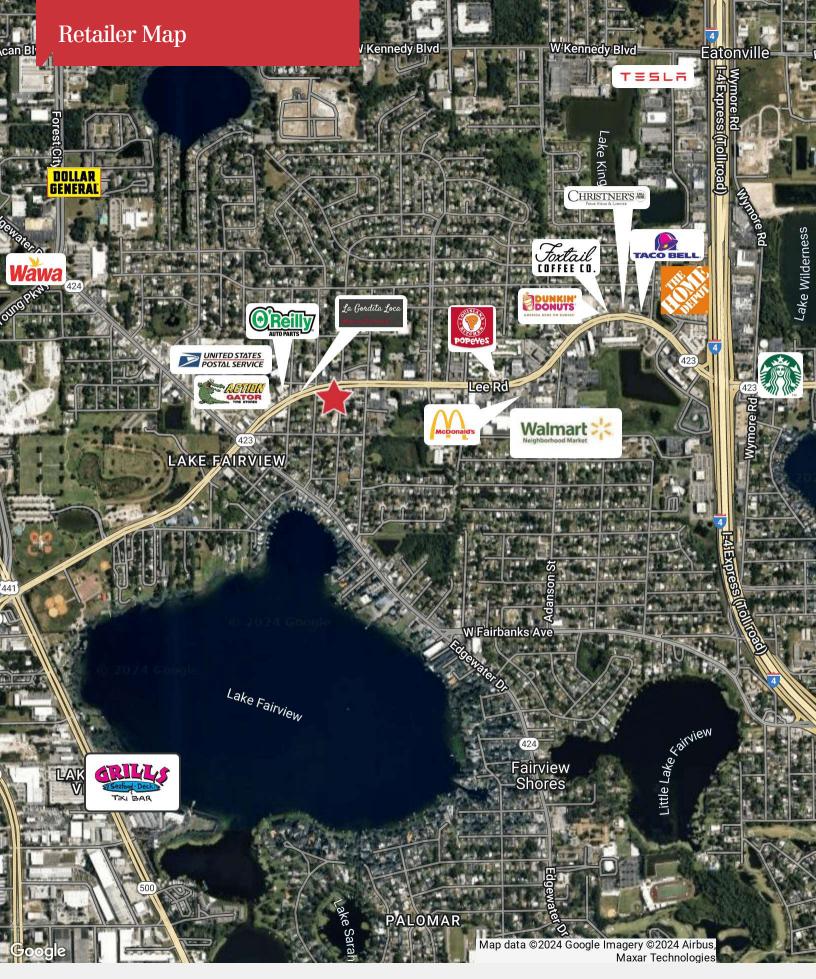

### **Property Highlights**

- Customize your space to fit your needs in this newly renovated (2024) office building
- Suites range from 1,077± SF to 10,500± SF
- Located directly on Lee Road (SR 423), one of Orlando's main thoroughfares (41,500 VPD)
- Conveniently located 1 mile west of I-4 (149,000 VPD) allows access to entire Orlando MSA
- Close proximity to Starbucks, Home Depot, Walmart, Foxtail Coffee, Tesla, Christner's Steakhouse
- Lighted parking lot with 67 spaces
- Strong internet connectivity building wired for high speed
- Secure 24/7 access
- Dedicated exterior entrances for each first floor suite
- Monument signage on Lee Road