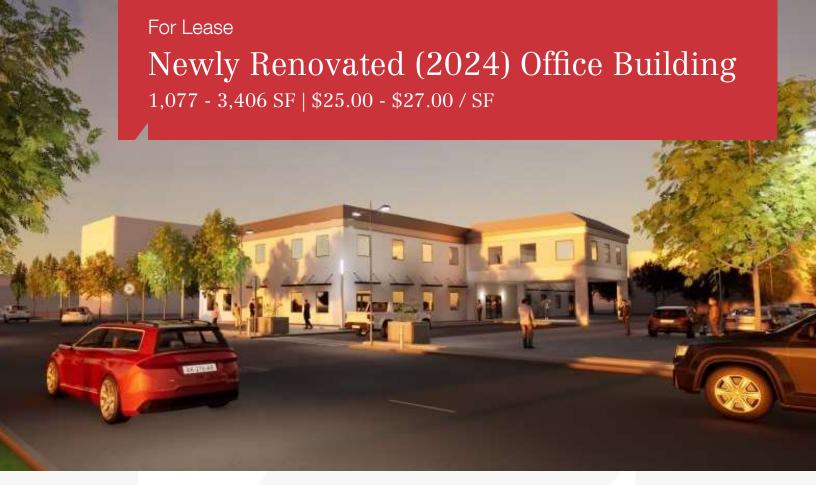

## 1500 Lee Road

Orlando, Florida 32810

### **Property Highlights**

- Customize your space to fit your needs in this newly renovated (2024) office building
- Suites range from 1,077± SF to 10,500± SF
- Located directly on Lee Road (SR 423), one of Orlando's main thoroughfares (41,500 VPD)
- Conveniently located 1 mile west of I-4 (149,000 VPD) allows access to entire Orlando MSA
- Close proximity to Starbucks, Home Depot, Walmart, Foxtail Coffee, Tesla, Christner's Steakhouse
- Lighted parking lot with 67 spaces
- Strong internet connectivity building wired for high speed
- Secure 24/7 access
- Dedicated exterior entrances for each first floor suite
- Monument signage on Lee Road