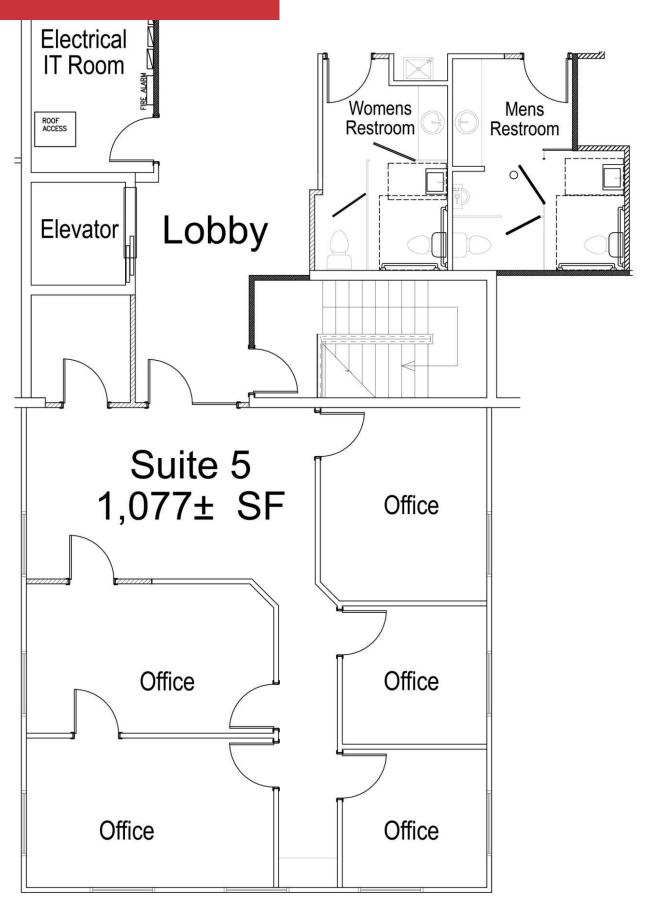

or suite
- Monument signage on Lee Road

| AVAILABLE SPACES     |               |           |  |
|----------------------|---------------|-----------|--|
| Space                | Lease Rate    | Size (SF) |  |
| Suite 1              | \$27.00 SF/yr | 1,551     |  |
| Suite 2              | \$27.00 SF/yr | 3,406     |  |
| Suite 3              | \$27.00 SF/yr | 1,557     |  |
| Suite 4              | \$25.00 SF/yr | 1,101     |  |
| Suite 5              | \$25.00 SF/yr | 1,077     |  |
| Suite 6 & Flex Space | \$25.00 SF/yr | 1,871     |  |

### For more information

#### Al Fishalow

O: 407 949 0731 afishalow@realvest.com

#### Jeffrey Bloom, CCIM

O: 407 949 0709 jbloom@realvest.com

#### Hillary S. Bressler

O: 407 949 0729 hbressler@realvest.com



















# Suite 5 - 1,077± SF







### Floor Plates











The information contained herein has been given to us by the owner of the property or other sources we deem reliable. We have no reason to doubt its accuracy, but we do not guarantee it. All information should be verified prior to purchase or lease. Unless otherwise noted, the property is being offered as-is, where is, with all faults.





The information contained herein has been given to us by the owner of the property or ot sources we deem reliable. We have no reason to doubt its accuracy, but we do not guarantee it information should be verified prior to purchase or lease. Unless otherwise noted, the property being offered as-is, where is, with all faults. 1800 Pembrook Drive, Suite 350 Orlando, FL 32810 407 875 9989 tel



| Population