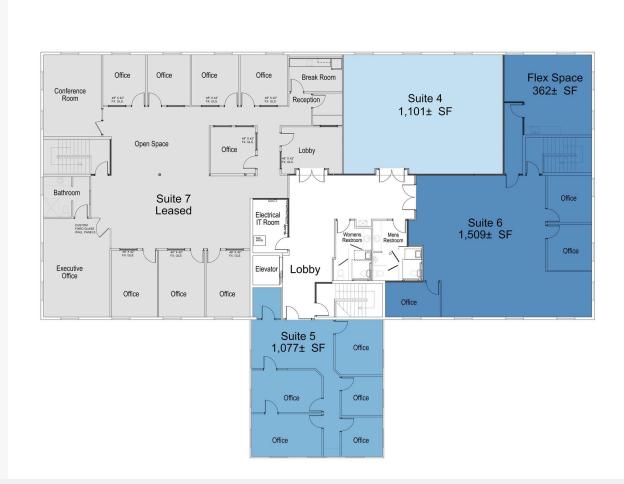

| AVAILABLE SPACES     |               |           |  |
|----------------------|---------------|-----------|--|
| Space                | Lease Rate    | Size (SF) |  |
| Suite 1              | \$27.00 SF/yr | 1,551     |  |
| Suite 2              | \$27.00 SF/yr | 3,406     |  |
| Suite 3              | \$27.00 SF/yr | 1,557     |  |
| Suite 4              | \$25.00 SF/yr | 1,101     |  |
| Suite 5              | \$25.00 SF/yr | 1,077     |  |
| Suite 6 & Flex Space | \$25.00 SF/yr | 1,871     |  |