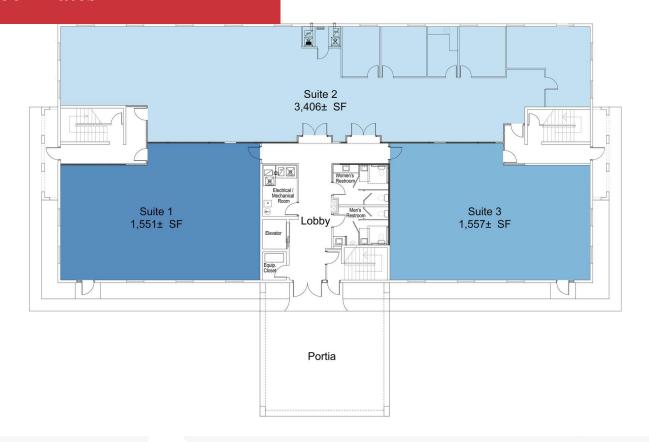

| AVAILABLE SPACES     |               |           |  |
|----------------------|---------------|-----------|--|
| Space                | Lease Rate    | Size (SF) |  |
| Suite 1              | \$27.00 SF/yr | 1,551     |  |
| Suite 2              | \$27.00 SF/yr | 3,406     |  |
| Suite 3              | \$27.00 SF/yr | 1,557     |  |
| Suite 4              | \$25.00 SF/yr | 1,101     |  |
| Suite 5              | \$25.00 SF/yr | 1,077     |  |
| Suite 6 & Flex Space | \$25.00 SF/yr | 1,871     |  |