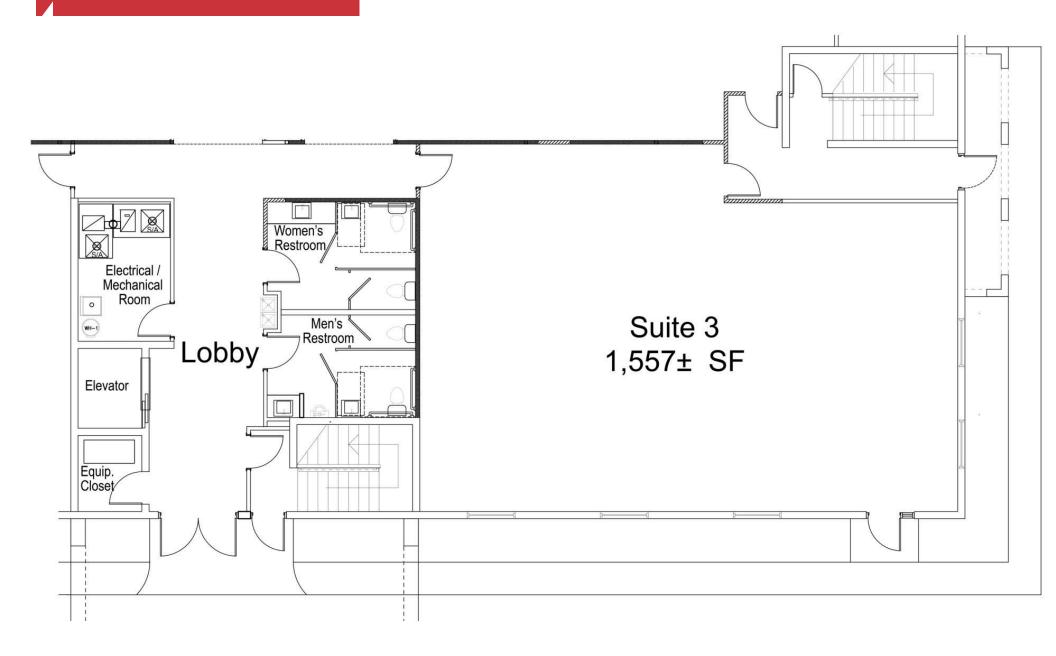

| AVAILABLE SPACES     |               |           |  |
|----------------------|---------------|-----------|--|
| Space                | Lease Rate    | Size (SF) |  |
| Suite 1              | \$27.00 SF/yr | 1,551     |  |
| Suite 2              | \$27.00 SF/yr | 3,406     |  |
| Suite 3              | \$27.00 SF/yr | 1,557     |  |
| Suite 4              | \$25.00 SF/yr | 1,101     |  |
| Suite 5              | \$25.00 SF/yr | 1,077     |  |
| Suite 6 & Flex Space | \$25.00 SF/yr | 1,871     |  |