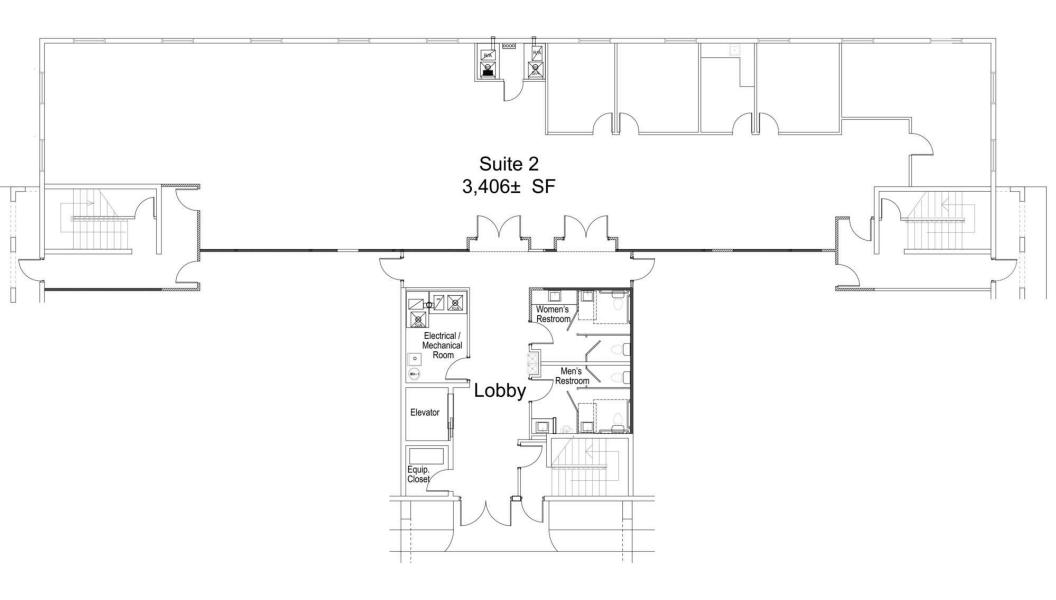

| AVAILABLE SPACES     |               |           |  |
|----------------------|---------------|-----------|--|
| Space                | Lease Rate    | Size (SF) |  |
| Suite 1              | \$27.00 SF/yr | 1,551     |  |
| Suite 2              | \$27.00 SF/yr | 3,406     |  |
| Suite 3              | \$27.00 SF/yr | 1,557     |  |
| Suite 4              | \$25.00 SF/yr | 1,101     |  |
| Suite 5              | \$25.00 SF/yr | 1,077     |  |
| Suite 6 & Flex Space | \$25.00 SF/yr | 1,871     |  |