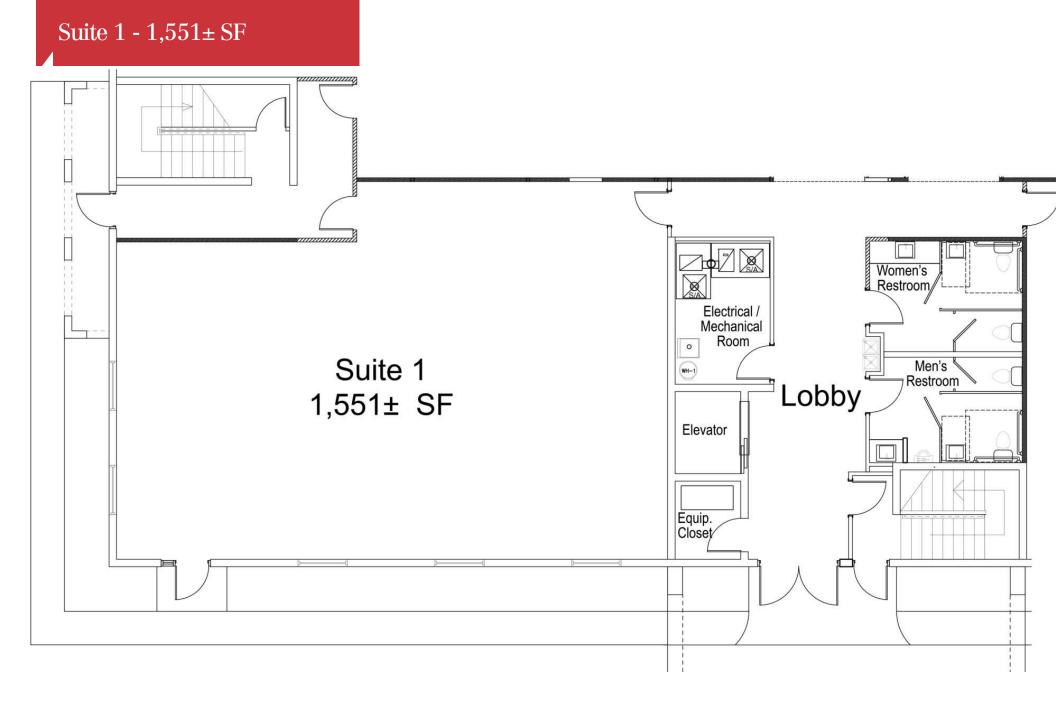

| AVAILABLE SPACES     |               |           |  |
|----------------------|---------------|-----------|--|
| Space                | Lease Rate    | Size (SF) |  |
| Suite 1              | \$27.00 SF/yr | 1,551     |  |
| Suite 2              | \$27.00 SF/yr | 3,406     |  |
| Suite 3              | \$27.00 SF/yr | 1,557     |  |
| Suite 4              | \$25.00 SF/yr | 1,101     |  |
| Suite 5              | \$25.00 SF/yr | 1,077     |  |
| Suite 6 & Flex Space | \$25.00 SF/yr | 1,871     |  |