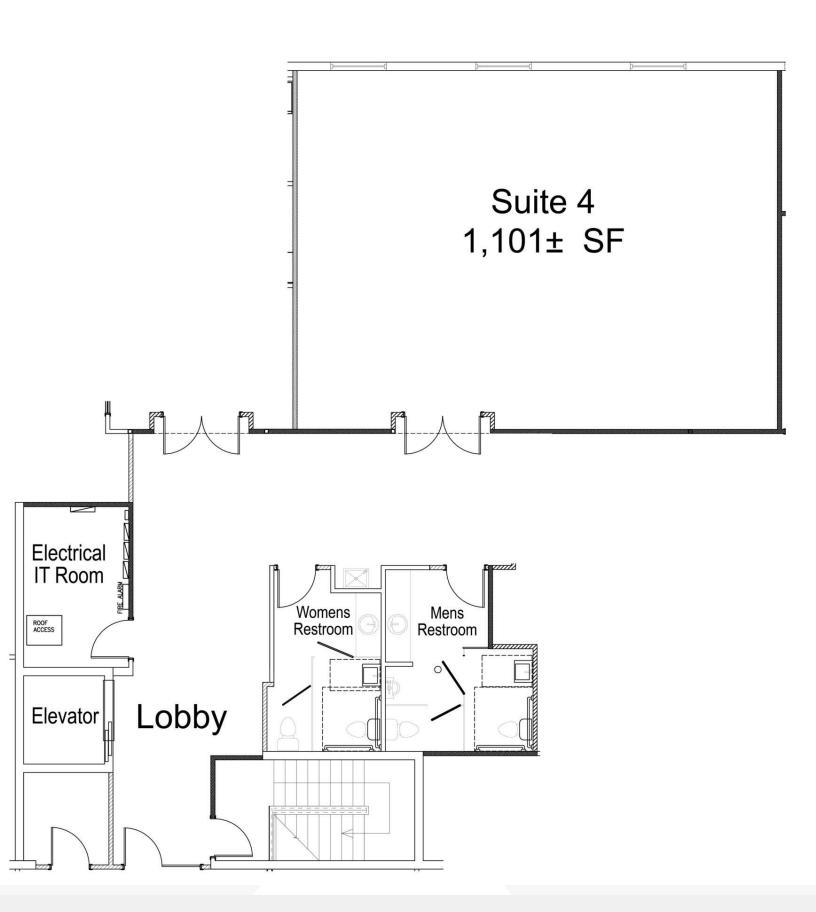

ntrances for each first floor suite
- Monument signage on Lee Road

| AVAILABLE SPACES     |               |           |  |
|----------------------|---------------|-----------|--|
| Space                | Lease Rate    | Size (SF) |  |
| Suite 1              | \$27.00 SF/yr | 1,551     |  |
| Suite 2              | \$27.00 SF/yr | 3,406     |  |
| Suite 3              | \$27.00 SF/yr | 1,557     |  |
| Suite 4              | \$25.00 SF/yr | 1,101     |  |
| Suite 5              | \$25.00 SF/yr | 1,077     |  |
| Suite 6 & Flex Space | \$25.00 SF/yr | 1,871     |  |

### For more information

#### Al Fishalow

O: 407 949 0731 afishalow@realvest.com

#### Jeffrey Bloom, CCIM

O: 407 949 0709 jbloom@realvest.com

#### Hillary S. Bressler

O: 407 949 0729 hbressler@realvest.com



















# Suite 5 - 1,077± SF







### Floor Plates











The information contained herein has been given to us by the owner of the property or other sources we deem reliable. We have no reason to doubt its accuracy, but we do not guarantee it. All information should be verified prior to purchase or lease. Unless otherwise noted, the property is being offered as-is, where is, with all faults.





The information contained herein has been given to us by the owner of the property or ot sources we deem reliable. We have no reason to doubt its accuracy, but we do not guarantee it information should be verified prior to purchase or lease. Unless otherwise noted, the property being offered as-is, where is, with all faults. 1800 Pembrook Drive, Suite 350 Orlando, FL 32810 407 875 9989 tel