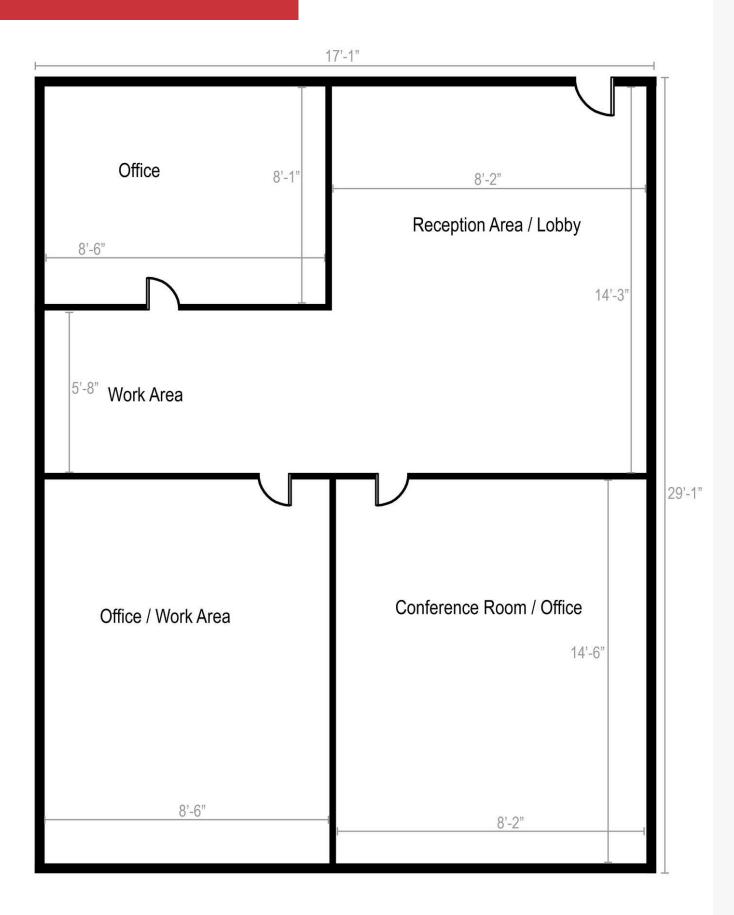

### Lease Rate: \$25.50/SF Full Service

| AVAILABLE SPACES |            |  |  |
|------------------|------------|--|--|
| Space            | Size (RSF) |  |  |
| Suite 111        | 650        |  |  |
| Suite 122C       | 216        |  |  |
| Suite 208        | 480        |  |  |
| Suite 220        | 335        |  |  |
| Suite 304        | 340        |  |  |
| Suite 309        | 1,111      |  |  |
| Suite 322        | 629        |  |  |
| Suite 324/325    | 841        |  |  |
| Suite 347        | 1,147      |  |  |