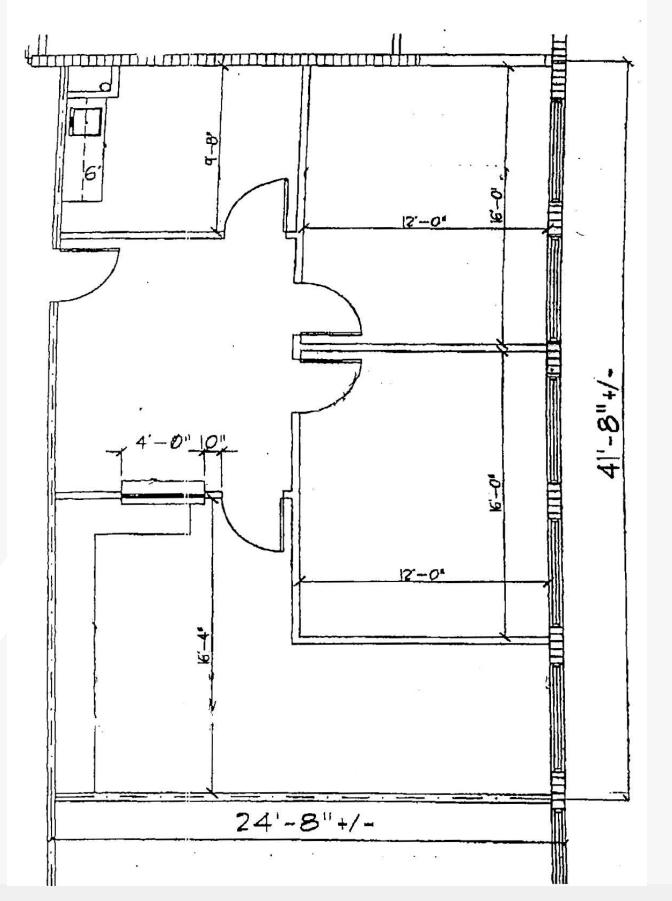

### Lease Rate: \$25.50/SF Full Service

| AVAILABLE SPACES |            |  |  |
|------------------|------------|--|--|
| Space            | Size (RSF) |  |  |
| Suite 111        | 650        |  |  |
| Suite 122C       | 216        |  |  |
| Suite 208        | 480        |  |  |
| Suite 220        | 335        |  |  |
| Suite 304        | 340        |  |  |
| Suite 309        | 1,111      |  |  |
| Suite 322        | 629        |  |  |
| Suite 324/325    | 841        |  |  |
| Suite 347        | 1,147      |  |  |