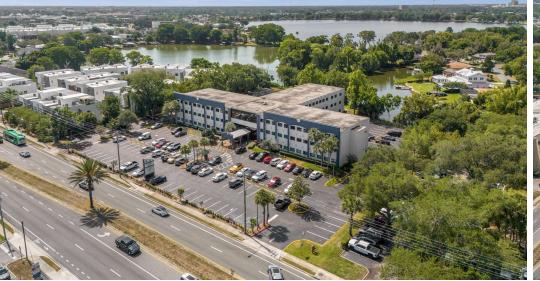

#### **Property Highlights**

- 136,747 $\pm$  SF, three-story office building with 2 elevators
- Full-service building with ample parking: 242 spaces on 3.14± acre site
- · 24-hour access with evening building attendant
- Great location midway between I-4 and US Hwy 17-92; only 2 minutes to I-4 on-ramp
- Very close to Winter Park Village and downtown Winter Park
- · Close to restaurants, banks and shopping
- Zoning: O-1 (Office)
- Easy access to Lee Road, I-4, US Hwy 17-92, Morse Blvd, Fairbanks Avenue and Orange Avenue

#### **Property Photos**

The information contained herein has been given to us by the owner of the property or other sources we deem reliable. We have no reason to doubt its accuracy, but we do not guarantee it. All information should be verified prior to purchase or lease. Unless otherwise noted, the property is being offered as-is, where is, with all faults.