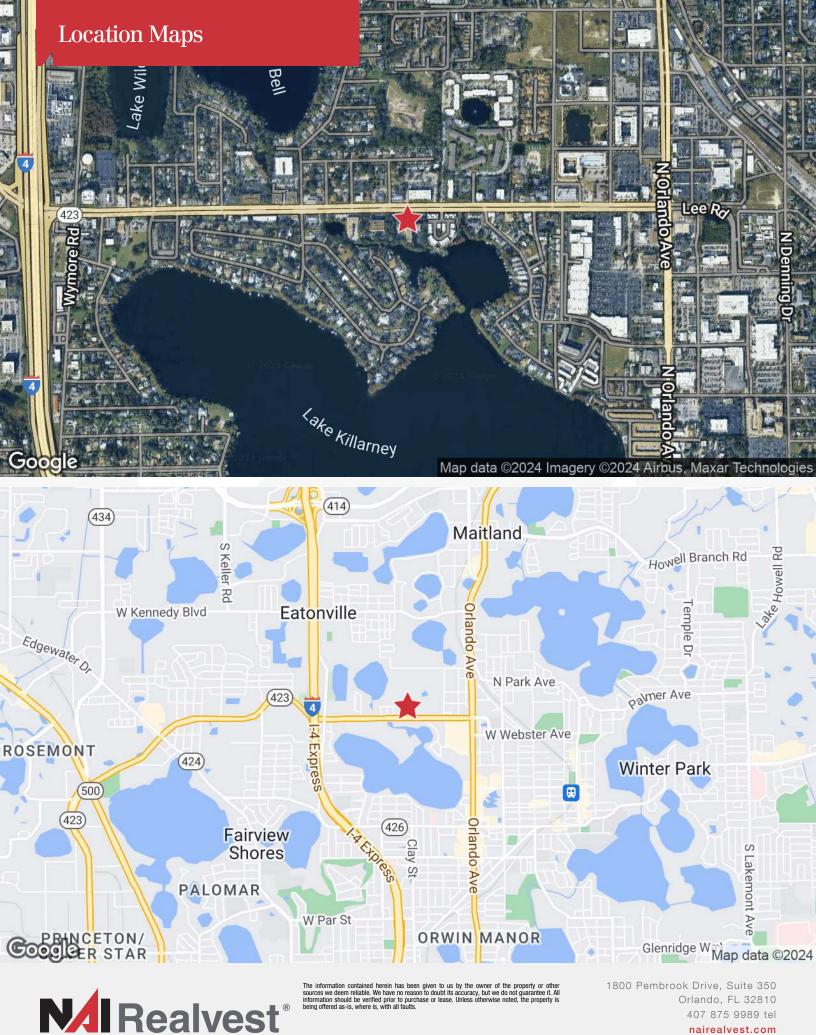

## 1850 Lee Road

Winter Park, Florida 32789

#### **Property Highlights**

- 136,747 $\pm$  SF, three-story office building with 2 elevators
- Full-service building with ample parking: 242 spaces on 3.14± acre site
- · 24-hour access with evening building attendant
- Great location midway between I-4 and US Hwy 17-92; only 2 minutes to I-4 on-ramp
- Very close to Winter Park Village and downtown Winter Park
- · Close to restaurants, banks and shopping
- Zoning: O-1 (Office)
- Easy access to Lee Road, I-4, US Hwy 17-92, Morse Blvd, Fairbanks Avenue and Orange Avenue