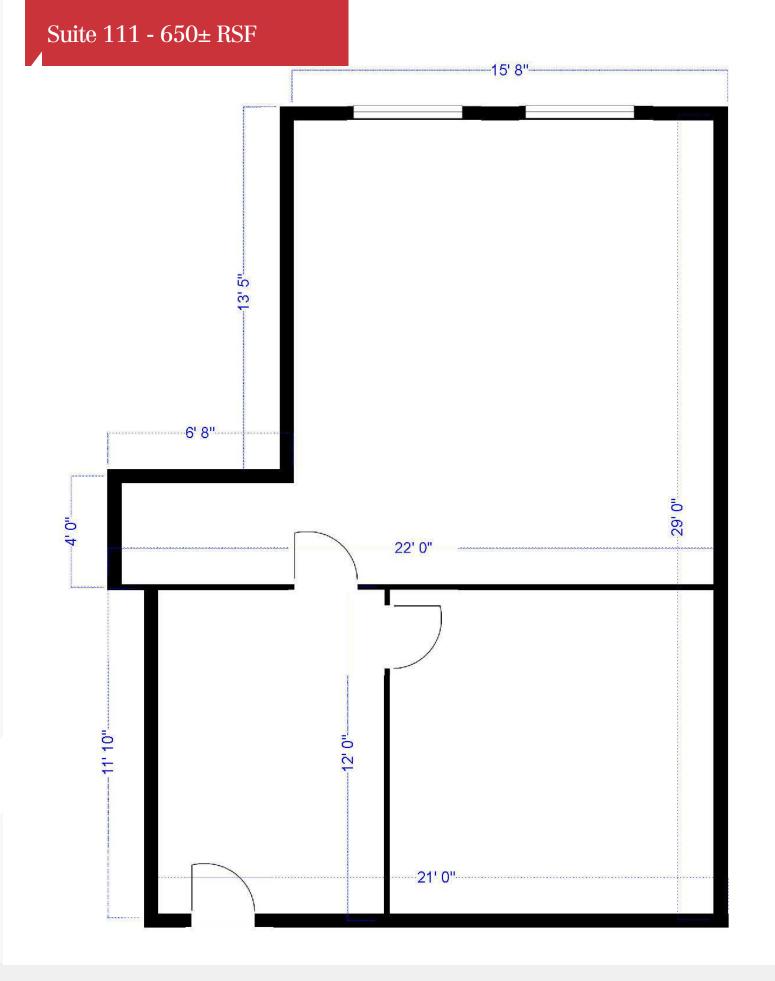

### Lease Rate: \$25.50/SF Full Service

| AVAILABLE SPACES |            |  |  |
|------------------|------------|--|--|
| Space            | Size (RSF) |  |  |
| Suite 111        | 650        |  |  |
| Suite 122C       | 216        |  |  |
| Suite 208        | 480        |  |  |
| Suite 220        | 335        |  |  |
| Suite 304        | 340        |  |  |
| Suite 309        | 1,111      |  |  |
| Suite 322        | 629        |  |  |
| Suite 324/325    | 841        |  |  |
| Suite 347        | 1,147      |  |  |