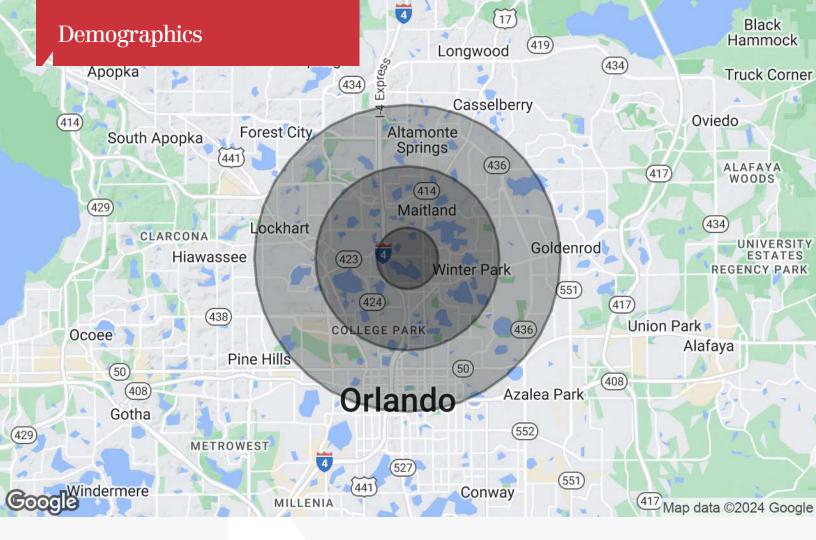

Orlando, FL 32810 407 875 9989 tel nairealvest.com

| Population          | 1 Mile   | 3 Miles   | 5 Miles  |  |
|---------------------|----------|-----------|----------|--|
| TOTAL POPULATION    | 8,108    | 78,972    | 267,989  |  |
| MEDIAN AGE          | 43.0     | 40.7      | 38.0     |  |
| MEDIAN AGE (MALE)   | 41.4     | 39.6      | 37.0     |  |
| MEDIAN AGE (FEMALE) | 48.8     | 42.7      | 39.8     |  |
|                     |          |           |          |  |
| Households & Income | 1 Mile   | 3 Miles   | 5 Miles  |  |
| TOTAL HOUSEHOLDS    | 4,525    | 37,301    | 128,112  |  |
| # OF PERSONS PER HH | 1.8      | 2.1       | 2.1      |  |
| AVERAGE HH INCOME   | \$65,222 | \$106,159 | \$79,890 |  |
|                     |          |           |          |  |

\* Demographic data derived from 2020 ACS - US Census

The information contained herein has been given to us by the owner of the property or other sources we deem reliable. We have no reason to doubt its accuracy, but we do not guarantee it. All information should be verified prior to purchase or lease. Unless otherwise noted, the property is being offered as-is, where is, with all faults.