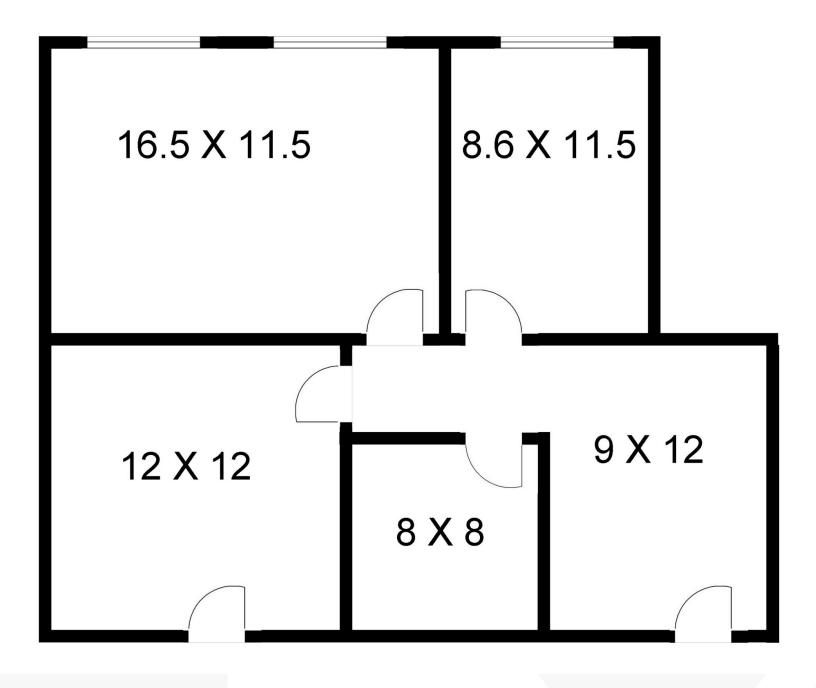

### Lease Rate: \$25.50/SF Full Service

| AVAILABLE SPACES |            |  |  |
|------------------|------------|--|--|
| Space            | Size (RSF) |  |  |
| Suite 111        | 650        |  |  |
| Suite 122C       | 216        |  |  |
| Suite 208        | 480        |  |  |
| Suite 220        | 335        |  |  |
| Suite 304        | 340        |  |  |
| Suite 309        | 1,111      |  |  |
| Suite 322        | 629        |  |  |
| Suite 324/325    | 841        |  |  |
| Suite 347        | 1,147      |  |  |