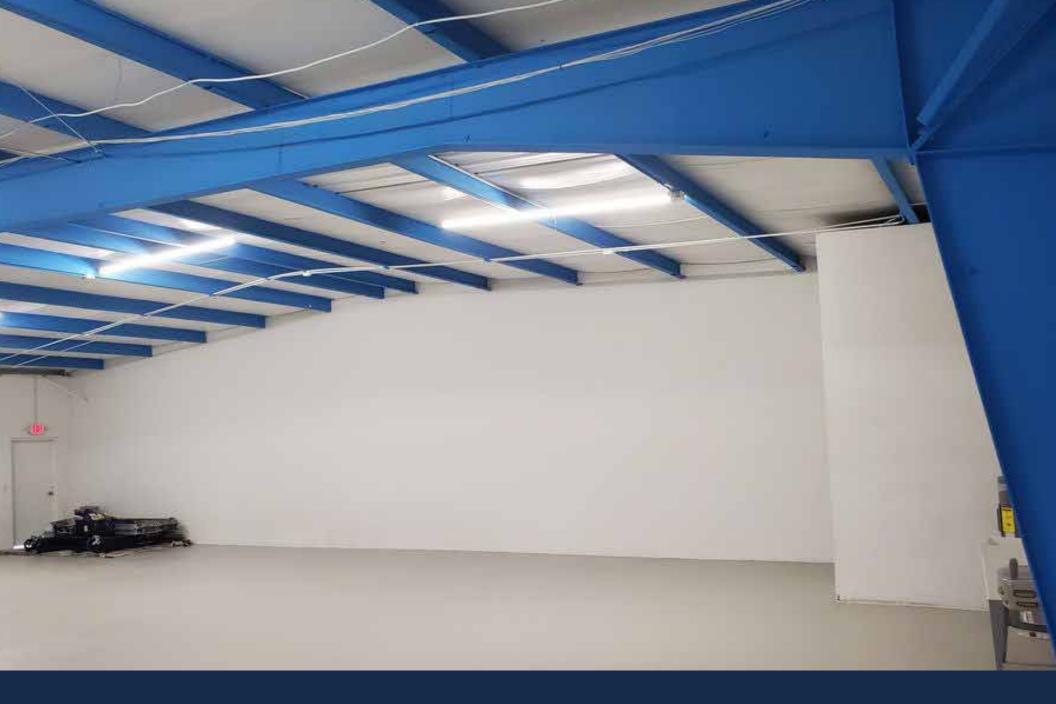

County: Seminole Zoning: : CS Parking spaces: 5 Electric: 400 amp - Phase 3 Roll up doors: 2 Height: 10 ft / Wide: 12 ft 3000 sq ft Office 3000 sq ftWarehouse

TRIPLE NET LEASEBase Rent : \$7,253.52/MonthSale Tax : Sales Tax

# WAREHOUSE FOR LEASE

## 440 PLUMOSA AVE #1010, CASSELBERRY, FL 32707