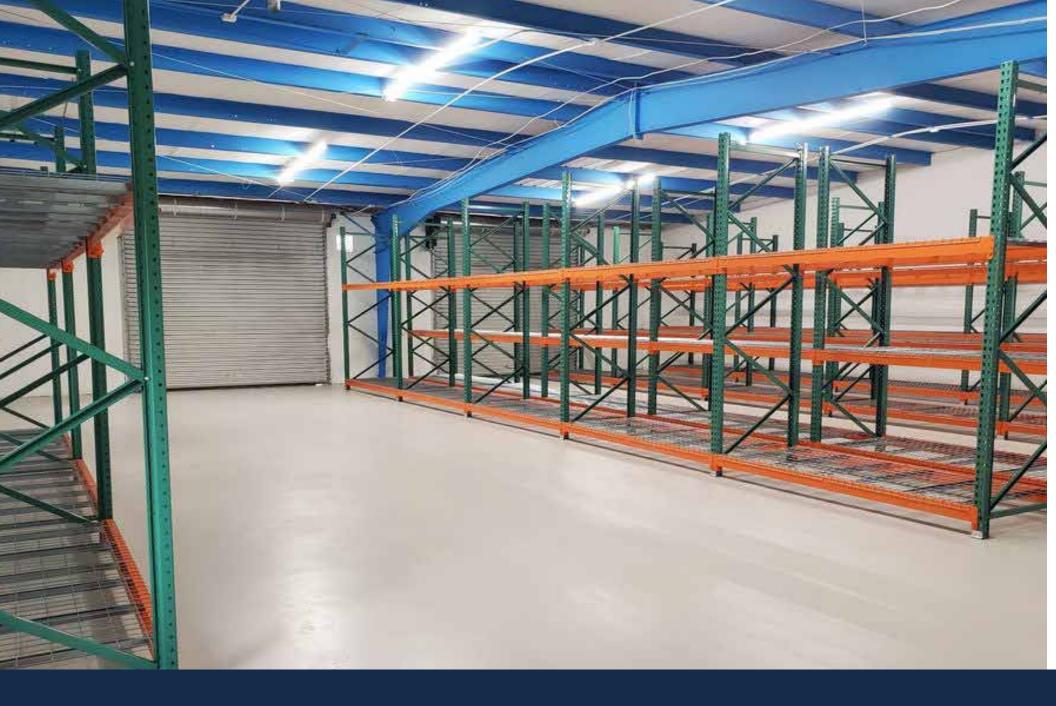

County: Seminole Zoning: : CS Parking spaces: 5 Electric: 400 amp - Phase 3 Roll up doors: 2 Height: 10 ft / Wide: 12 ft 3000 sq ft Office 3000 sq ftWarehouse

TRIPLE NET LEASEBase Rent : \$7,253.52/MonthSale Tax : Sales Tax

# WAREHOUSE FOR LEASE

## 440 PLUMOSA AVE #1010, CASSELBERRY, FL 32707