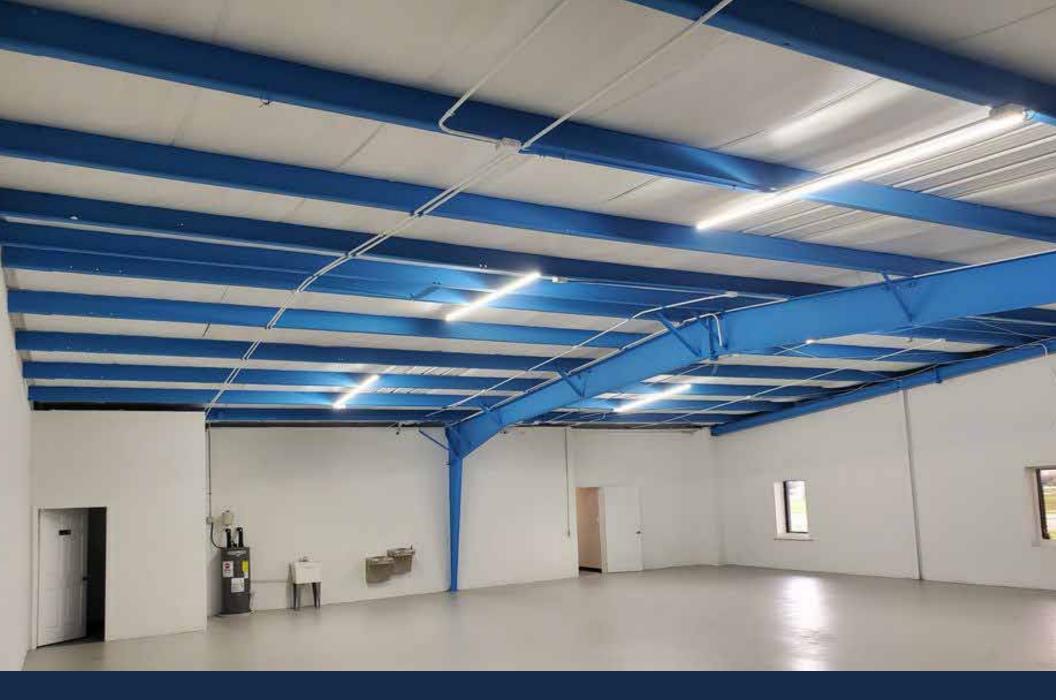

County: Seminole Zoning: : CS Parking spaces: 5 Electric: 400 amp - Phase 3 Roll up doors: 2 Height: 10 ft / Wide: 12 ft 3000 sq ft Office 3000 sq ftWarehouse

TRIPLE NET LEASEBase Rent : \$7,253.52/MonthSale Tax : Sales Tax

# WAREHOUSE FOR LEASE

## 440 PLUMOSA AVE #1010, CASSELBERRY, FL 32707