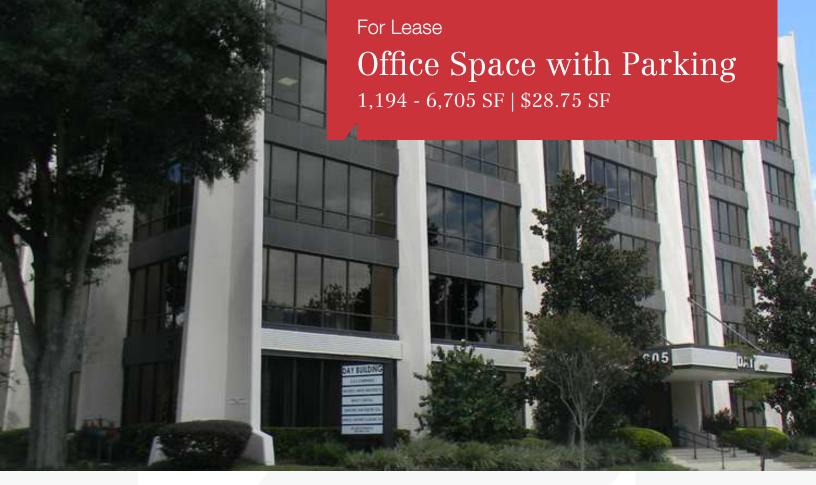

## 605 East Robinson Street

Orlando, Florida 32801

## Property Highlights

- 83,139± SF, 7-story office building
- · Across the street from Lake Eola Park
- · Spaces are already built out
- No pass-through expenses
- · Free parking available
- On-site management
- · Visitors parking area
- No hassles or hidden fees!

Lease Rate: \$28.75 SF Full Service