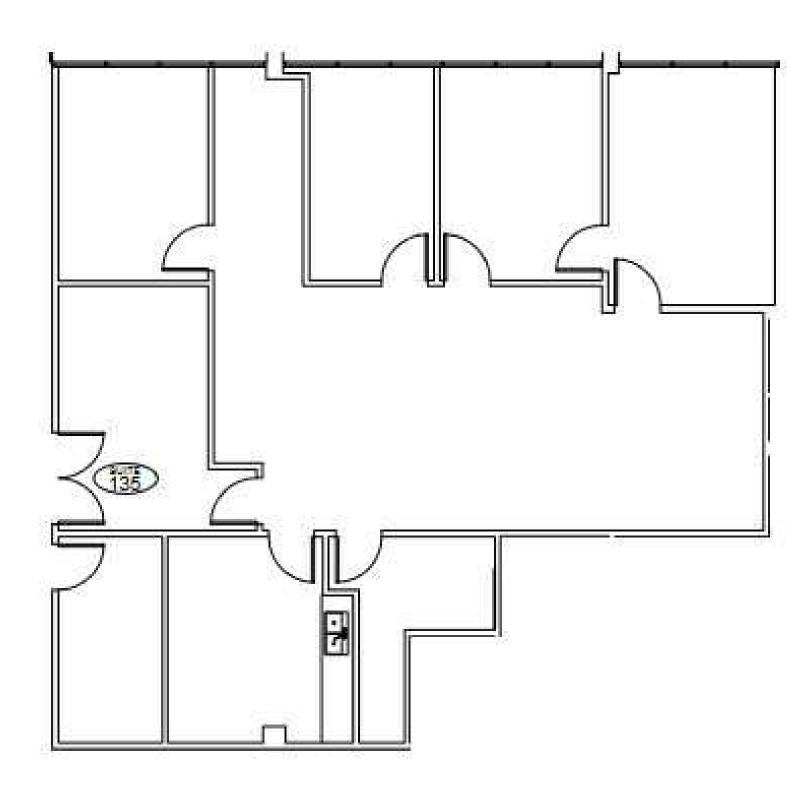

## AVAILABLE SPACES Space **Lease Rate** Size (SF) Suite 135 \$28.75 SF/yr 1,969 Suite 210 \$28.75 SF/yr 1,716 - 6,705 Suite 430 \$28.75 SF/yr 1,198 Suite 520 \$28.75 SF/yr 1.194 17) E Colonial Dr (50) (527) LAKE EOLA % E Amelia St HEIGHTS CENTRAL BUSINESS DISTRICT THORNTON PARK SOUTH EOLA LAWSONA/ FERN CREEK