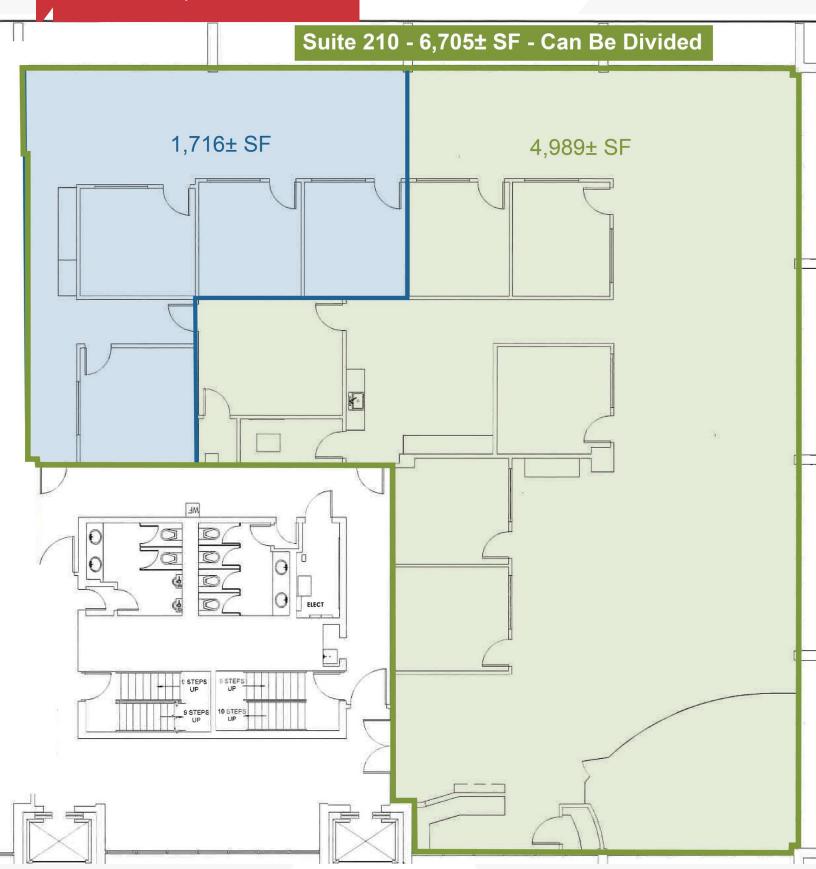

## AVAILABLE SPACES Space **Lease Rate** Size (SF) Suite 135 \$28.75 SF/yr 1,969 Suite 210 \$28.75 SF/yr 1,716 - 6,705 Suite 430 \$28.75 SF/yr 1,198 Suite 520 \$28.75 SF/yr 1.194 17) E Colonial Dr (50) (527) LAKE EOLA % E Amelia St HEIGHTS CENTRAL BUSINESS DISTRICT THORNTON PARK SOUTH EOLA LAWSONA/ FERN CREEK