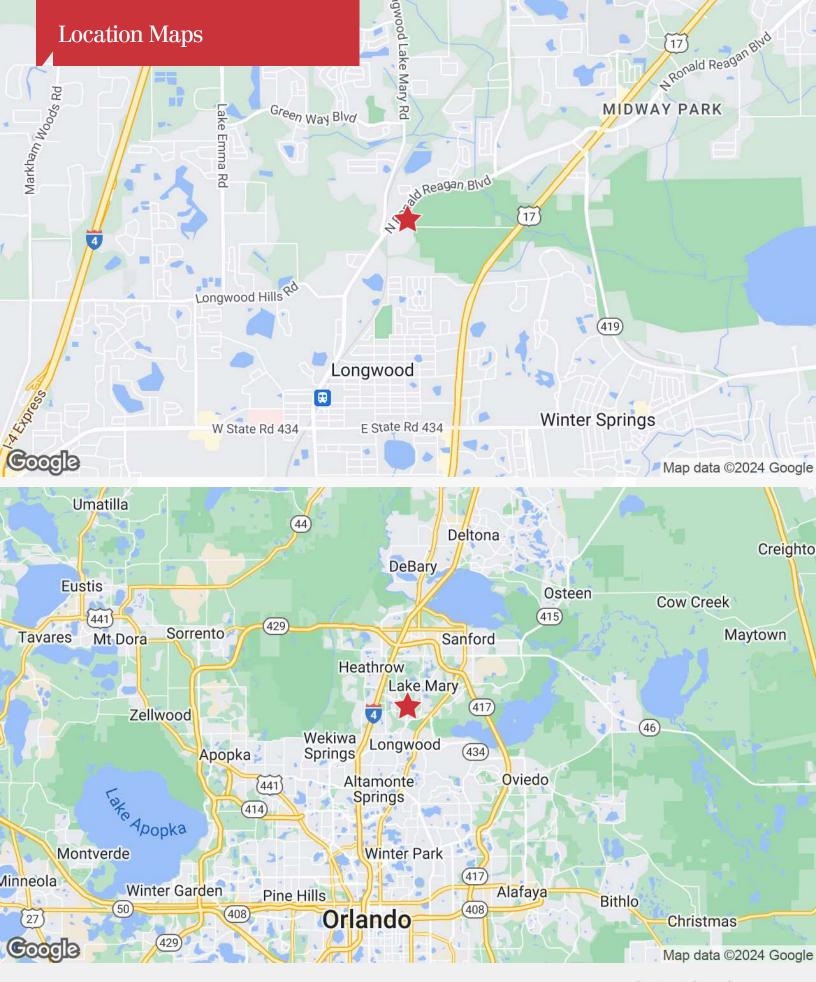

## 751 Fleet Financial Court

Longwood, Florida 32750

## Property Highlights

- Unit 105 5,000± SF available mid-August
- (1) 10x14 grade-level door in front and (2) 10x10 dock-high doors in back
- Approximately 900 SF of office space
- Racking available
- · Ceiling height 22'
- · Metal construction and roof
- Ample parking
- Zoning: M-1A, Seminole County
- Water & sewer: Seminole County (included in rent)
- Electric: 600-amp, 3 Phase



Lease Rate: \$11.00/SF Modified Gross | Est. Expenses \$1.50/SF

For more information

Paul P. Partyka, CCIM, MiCP, CIPS

O: 407 949 0758 ppartyka@realvest.com

















he information contained herein has been given to us by the owner of the property or oth ources we deem reliable. We have no reason to doubt its accuracy, but we do not guarantee it. information should be verified prior to purchase or lease. Unless otherwise noted, the property eing offered as-is, where is, with all faults. 1800 Pembrook Drive, Suite 350 Orlando, FL 32810 407 875 9989 tel



| Population                           | 5 Miles               | 10 Miles            | 15 Miles                |  |
|--------------------------------------|-----------------------|---------------------|-------------------------|--|
| TOTAL POPULATION                     | 168,374               | 600,202             | 1,353,487               |  |
| MEDIAN AGE                           | 42