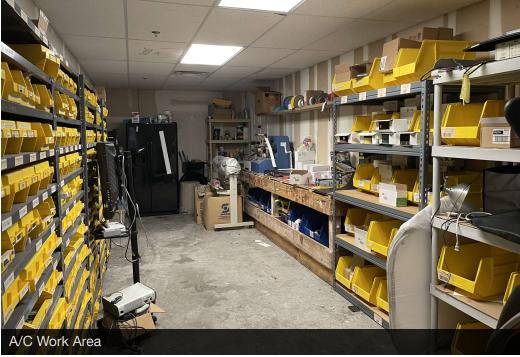

## Property Highlights

- Unit 105 5,000± SF available mid-August
- (1) 10x14 grade-level door in front and (2) 10x10 dock-high doors in back
- Approximately 900 SF of office space
- Racking available
- · Ceiling height 22'
- · Metal construction and roof
- Ample parking
- Zoning: M-1A, Seminole County
- Water & sewer: Seminole County (included in rent)
- Electric: 600-amp, 3 Phase