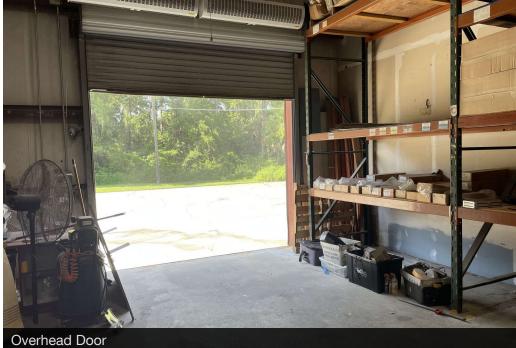

## Property Highlights

- Unit 105 5,000± SF available mid-August
- (1) 10x14 grade-level door in front and (2) 10x10 dock-high doors in back
- Approximately 900 SF of office space
- Racking available
- · Ceiling height 22'
- · Metal construction and roof
- Ample parking
- Zoning: M-1A, Seminole County
- Water & sewer: Seminole County (included in rent)
- Electric: 600-amp, 3 Phase