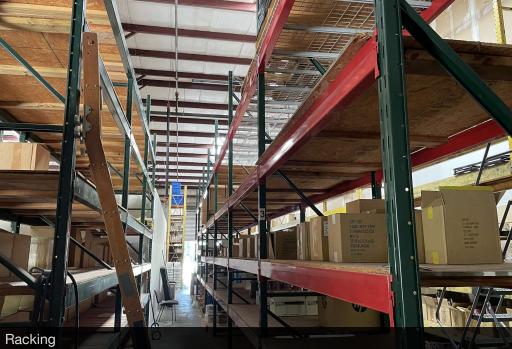

## Property Highlights

- Unit 105 5,000± SF available mid-August
- (1) 10x14 grade-level door in front and (2) 10x10 dock-high doors in back
- Approximately 900 SF of office space
- Racking available
- · Ceiling height 22'
- · Metal construction and roof
- Ample parking
- Zoning: M-1A, Seminole County
- Water & sewer: Seminole County (included in rent)
- Electric: 600-amp, 3 Phase