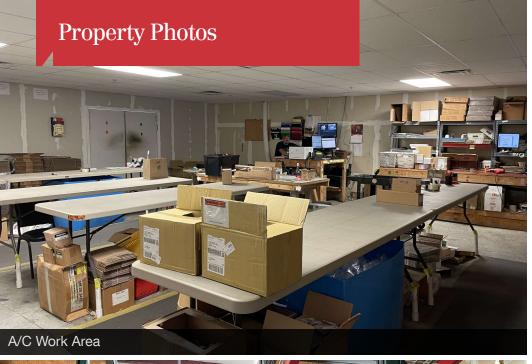

## Property Highlights

- Unit 105 5,000± SF available mid-August
- (1) 10x14 grade-level door in front and (2) 10x10 dock-high doors in back
- Approximately 900 SF of office space
- Racking available
- · Ceiling height 22'
- · Metal construction and roof
- Ample parking
- Zoning: M-1A, Seminole County
- Water & sewer: Seminole County (included in rent)
- Electric: 600-amp, 3 Phase