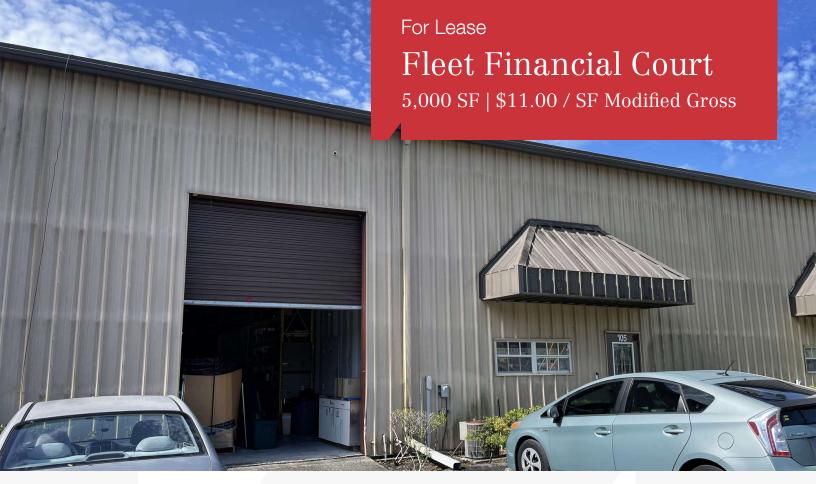

## 751 Fleet Financial Court

Longwood, Florida 32750

## Property Highlights

- Unit 105 5,000± SF available mid-August
- (1) 10x14 grade-level door in front and (2) 10x10 dock-high doors in back
- Approximately 900 SF of office space
- Racking available
- · Ceiling height 22'
- · Metal construction and roof
- Ample parking
- Zoning: M-1A, Seminole County
- Water & sewer: Seminole County (included in rent)
- Electric: 600-amp, 3 Phase

Lease Rate: \$11.00/SF Modified Gross | Est. Expenses \$1.50/SF

For more information

Paul P. Partyka, CCIM, MiCP, CIPS

O: 407 949 0758 ppartyka@realvest.com

he information contained herein has been given to us by the owner of the property or oth ources we deem reliable. We have no reason to doubt its accuracy, but we do not guarantee it. information should be verified prior to purchase or lease. Unless otherwise noted, the property eing offered as-is, where is, with all faults. 1800 Pembrook Drive, Suite 350 Orlando, FL 32810 407 875 9989 tel