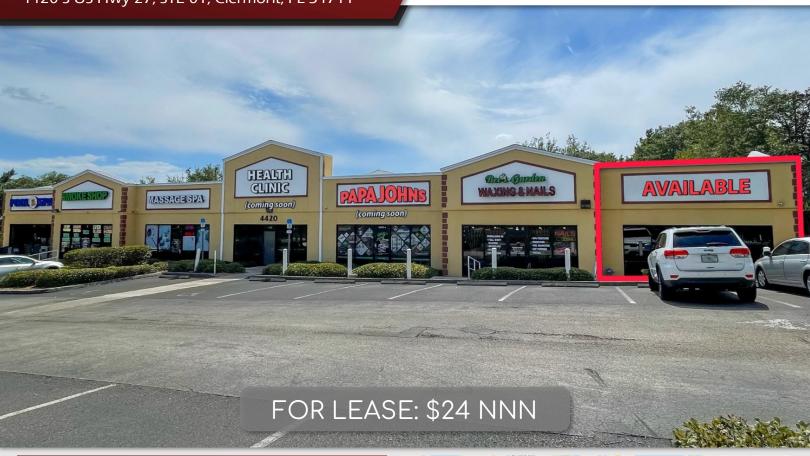

### Vista Center

4420 S US Hwy 27, STE 01, Clermont, FL 34711

#### LISTING DETAILS

- ±2,500 SF End-cap retail space available now
- Located in a ±10,000 SF multi-tenant retail center
- Strong tenants include a new Papa Johns (coming soon), as well as a variety of retailers and services such as a nail salon, health clinic, and more
- Previously used as a hair salon, featuring a mostly open layout, with a private bathroom and back work area
- Monument and storefront signage available
- 48 shared parking spaces