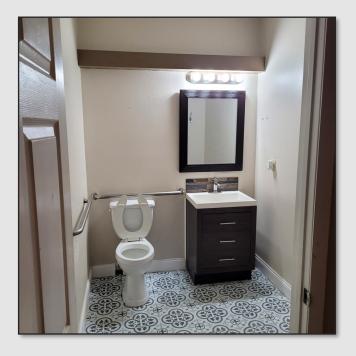

#### LISTING DETAILS

- ±2,500 SF End-cap retail space available now
- Located in a ±10,000 SF multi-tenant retail center
- Strong tenants include a new Papa Johns (coming soon), as well as a variety of retailers and services such as a nail salon, health clinic, and more
- Previously used as a hair salon, featuring a mostly open layout, with a private bathroom and back work area
- Monument and storefront signage available
- 48 shared parking spaces