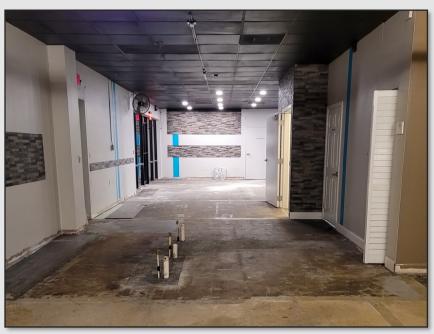

#### LISTING DETAILS

- ±2,500 SF End-cap retail space available now
- Located in a ±10,000 SF multi-tenant retail center
- Strong tenants include a new Papa Johns (coming soon), as well as a variety of retailers and services such as a nail salon, health clinic, and more
- Previously used as a hair salon, featuring a mostly open layout, with a private bathroom and back work area
- Monument and storefront signage available
- 48 shared parking spaces