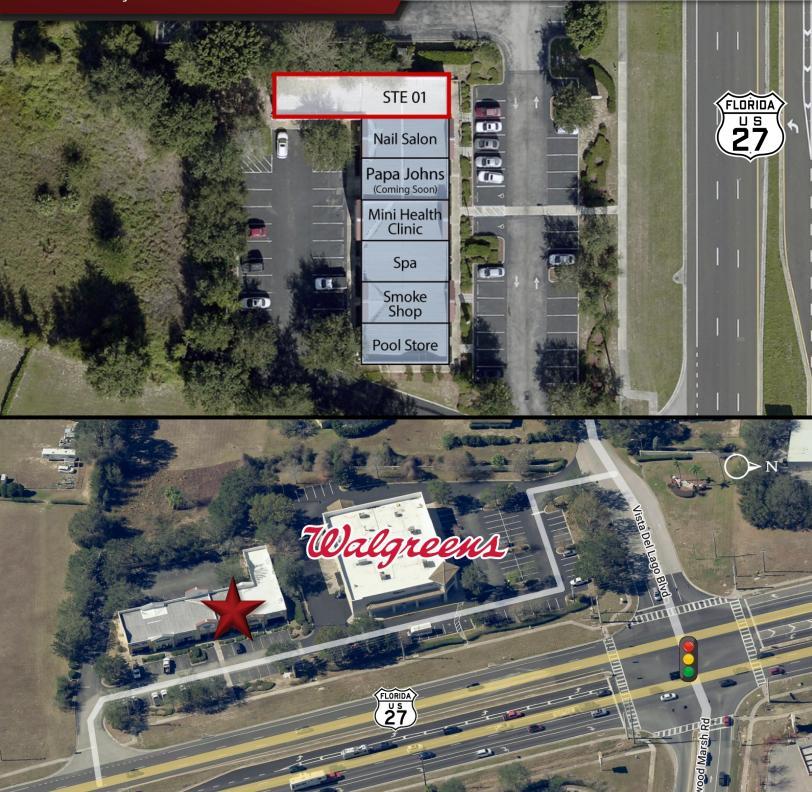

### LOCATION DETAILS

Located on S US Hwy 27, with a high traffic count of +31,500 CPD. Conveniently situated next to Walgreens, with shared access from the lighted intersection of Hartwood Marsh Rd and US 27. Across from Publix, McDonald's, and Starbucks. Nearby Kings Ridge Golf Club, a 55+ active adult golf community with over 2,100 homes. Less than 4 miles south of SR 50, providing easy connectivity to major routes in Central Florida.

#### LISTING DETAILS

- ±2,500 SF End-cap retail space available now
- Located in a ±10,000 SF multi-tenant retail center
- Strong tenants include a new Papa Johns (coming soon), as well as a variety of retailers and services such as a nail salon, health clinic, and more
- Previously used as a hair salon, featuring a mostly open layout, with a private bathroom and back work area
- Monument and storefront signage available
- 48 shared parking spaces