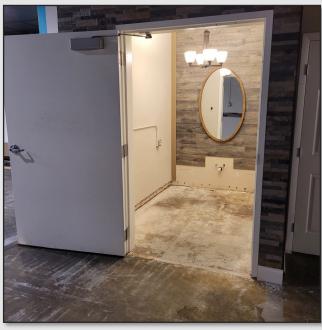

#### LISTING DETAILS

- ±2,500 SF End-cap retail space available now
- Located in a ±10,000 SF multi-tenant retail center
- Strong tenants include a new Papa Johns (coming soon), as well as a variety of retailers and services such as a nail salon, health clinic, and more
- Previously used as a hair salon, featuring a mostly open layout, with a private bathroom and back work area
- Monument and storefront signage available
- 48 shared parking spaces