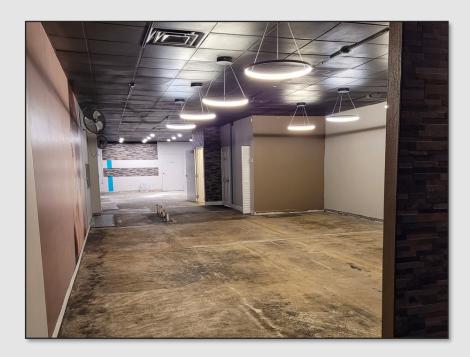

#### LISTING DETAILS

- ±2,500 SF End-cap retail space available now
- Located in a ±10,000 SF multi-tenant retail center
- Strong tenants include a new Papa Johns (coming soon), as well as a variety of retailers and services such as a nail salon, health clinic, and more
- Previously used as a hair salon, featuring a mostly open layout, with a private bathroom and back work area
- Monument and storefront signage available
- 48 shared parking spaces