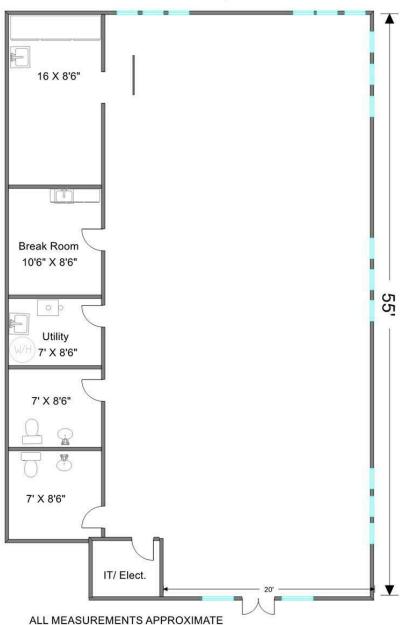

#### END UNIT CONDO 2,056 SF

### END UNIT CONDO FOR SALE OR LEASE Professional / Medical (build out required)

**SUITE E:** 2,056 SF condo located in Crystal Lake's desirable Northwest Professional Center. This beautiful end unit has three walls of windows providing great natural light. Can be built out to accommodate any professional or medical uses.