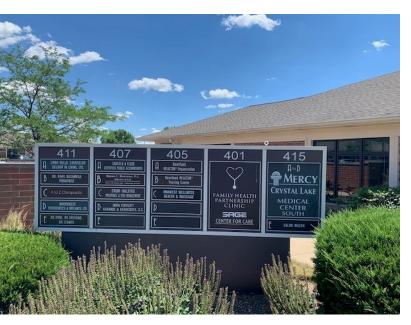

### **415 E. Congress Pkwy #E** Crystal Lake, IL 60014

### END UNIT CONDO FOR SALE OR LEASE Professional / Medical (build out required)

**SUITE E:** 2,056 SF condo located in Crystal Lake's desirable Northwest Professional Center. This beautiful end unit has three walls of windows providing great natural light. Can be built out to accommodate any professional or medical uses.