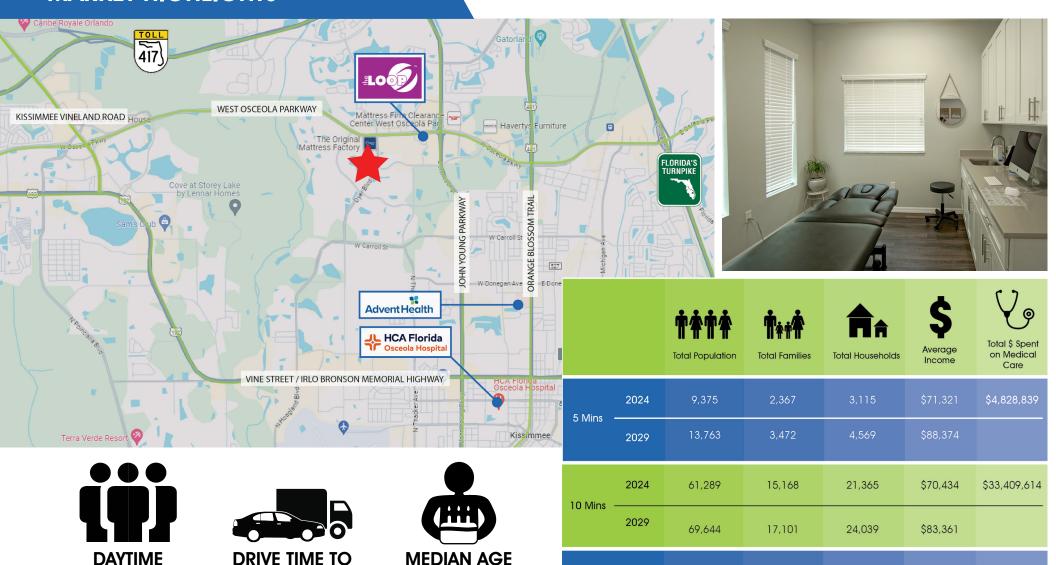

## **MARKET HIGHLIGHTS**

**POPULATION** 

 $\pm 59,040$ 

(10 min radius)

35.6

(10 min radius)

2024

2029

15 Mins

152,898

41,808

615 E. Colonial Dr., Orlando, FL 32803 Phone: 407.872.0209 www.FCPG.com

**FL TURNPIKE** 

3.6 mile / 8 mins

Information furnished regarding the subject property is believed to be accurate, but no guarantee or representation is made. References to square footage are approximate. This offering is subject to errors, omissions, prior sale or lease or withdrawal without notice. ©2024 First Capital Property Group, Inc., Licensed Real Estate Brokers & Managers.

52,368