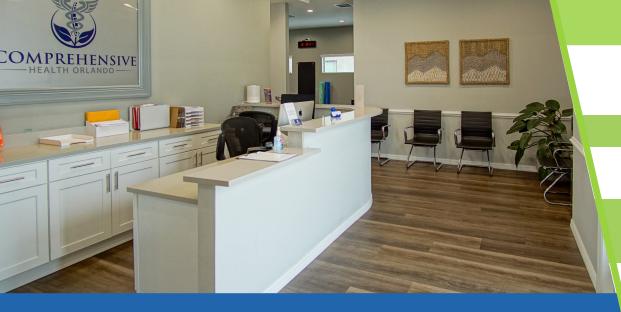

Year Built: 2023 Available Now

Freestanding 2nd Generation Medical Space with 5 Exam Rooms, an X-ray room with lead walls, large treatment room, and a break room

Located within The Loop Medical and Professional Park with access off Dryer Blvd with 22,000 AADT and Ball Park Road