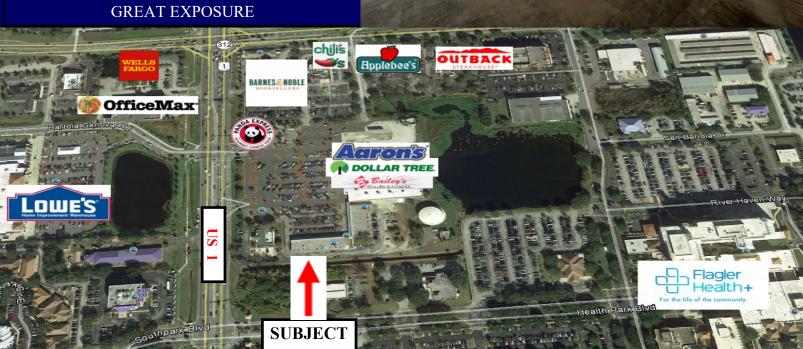

## ST. AUGUSTINE SHOPPING CENTER

1944 - 1976 South US Highway One St. Augustine, FL 32086

## **ENDCAP For Lease - 2400 SF**

Join Dollar Tree, Bailey's Fitness, Aaron's Rental and More

> AVAILABLE FOR LEASE 2400 SF \$25 PSF NNN **PLUS \$7.29 PSF**

## **DEMOGRAPHICS**

3 mile radius

Population - 31,136 +/-Average Income - \$76,484 +/-Daily Average Traffic - 43,000 +/-

**EXCELLENT LOCATION** 