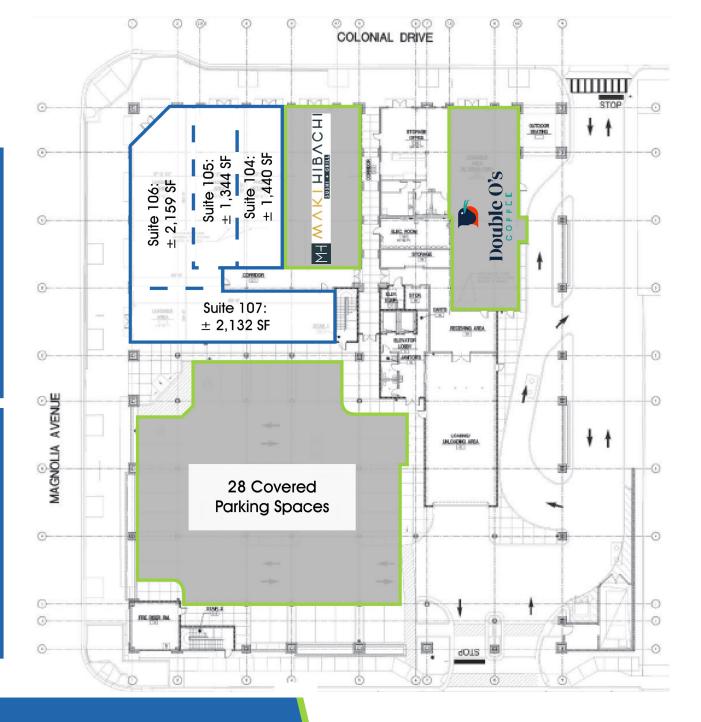

## For Lease: \$30.00 - \$35.00 / SF, NNN

Availability: ± 1,344 - 7,075 SF Suite 104: ± 1,440 SF Suite 105: ± 1,344 SF Suite 106: ± 2,159 SF Suite 107: ± 2,132 SF

Up to 7,075 SF First-Floor End-Cap Suite within  $\pm$  110,000 SF three-story mixed-use building located directly along East Colonial Drive with  $\pm$  215 ft frontage

Current building tenants include Double O's Coffee, Maki Hibachi and My Neighborhood Storage Center

Close proximity from the Mills & 50 restaurant corridor and less than a mile from I-4 access

# SITE MAP