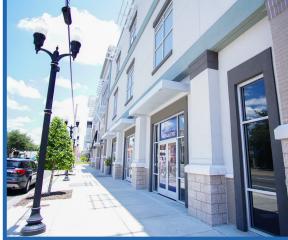

## For Lease: \$30.00 - \$35.00 / SF, NNN

Availability: ± 1,344 - 7,075 SF Suite 104: ± 1,440 SF Suite 105: ± 1,344 SF Suite 106: ± 2,159 SF Suite 107: ± 2,132 SF

Up to 7,075 SF First-Floor End-Cap Suite within  $\pm$  110,000 SF three-story mixed-use building located directly along East Colonial Drive with  $\pm$  215 ft frontage

Current building tenants include Double O's Coffee, Maki Hibachi and My Neighborhood Storage Center

Close proximity from the Mills & 50 restaurant corridor and less than a mile from I-4 access