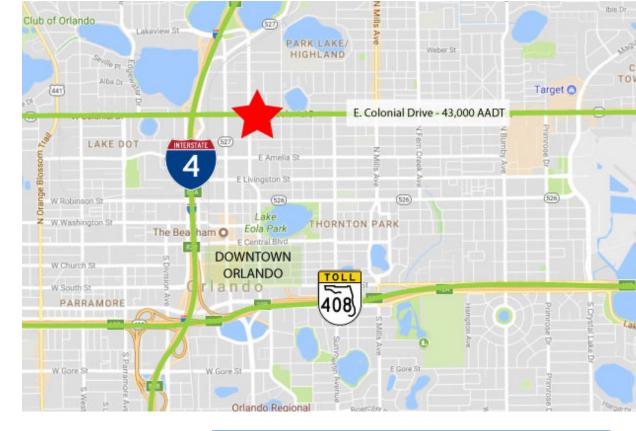

# LOCATION

### Average Annual Daily Trips

| 2023                |        |
|---------------------|--------|
| East Colonial Drive | 43,000 |
| Magnolia Ave        | 16,000 |

### Drive Times & Traffic Counts

2 minutes (0.4 miles)

10 minutes (6.9 miles)

3 minutes (1.1 miles)

9 minutes (7.5 miles)

Less than 0.9 miles

| DEMOGRAPHICS            |                   |           |                    |
|-------------------------|-------------------|-----------|--------------------|
| 2024                    | 1 <sub>Mile</sub> |           | 5 <sub>Miles</sub> |
| Total Population        | 21,410            | 102,249   | 294,162            |
| Total Households        | 11,679            | 49,317    | 124,532            |
| \$<br>Average HH Income | \$128,498         | \$128,730 | \$109,205          |

# **NEIGHBORHOOD MAP**