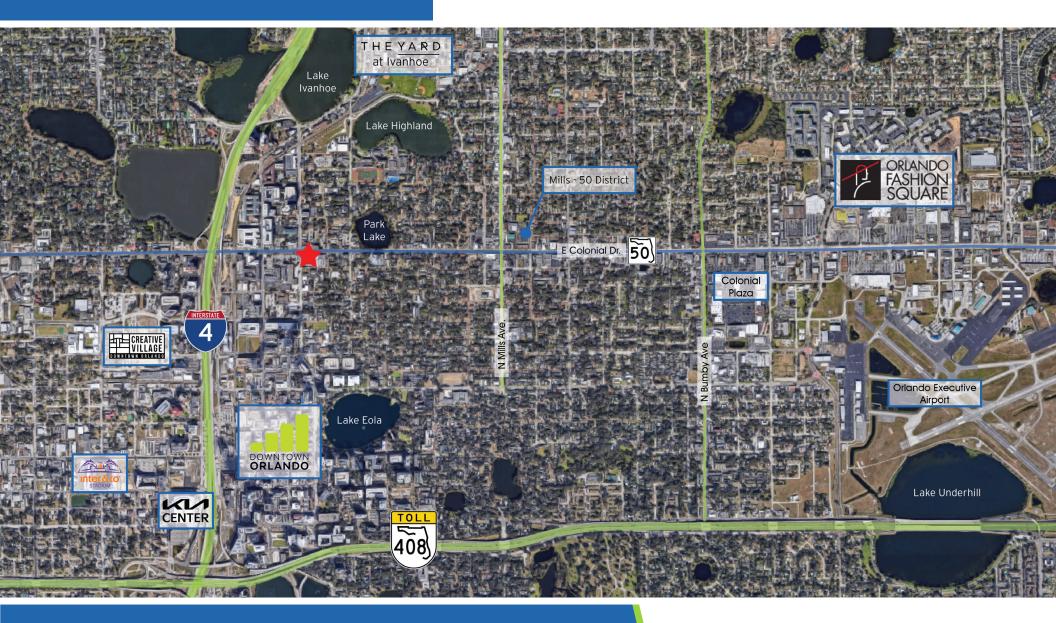

PHICS            |                   |           |                    |
|-------------------------|-------------------|-----------|--------------------|
| 2024                    | 1 <sub>Mile</sub> |           | 5 <sub>Miles</sub> |
| Total Population        | 21,410            | 102,249   | 294,162            |
| Total Households        | 11,679            | 49,317    | 124,532            |
| \$<br>Average HH Income | \$128,498         | \$128,730 | \$109,205          |

#### 📕 615 E. Colonial Dr., Orlando, FL 32803 📕 Phone: 407.872.0209 📕 www.FCPG.com 📕



# SITE MAP







#### 📕 615 E. Colonial Dr., Orlando, FL 32803 📕 Phone: 407.872.0209 📕 www.FCPG.com 📕



IMAGES









#### 📕 615 E. Colonial Dr., Orlando, FL 32803 📕 Phone: 407.872.0209 📕 www.FCPG.com 📕



# **NEIGHBORHOOD MAP**



#### 📕 615 E. Colonial Dr., Orlando, FL 32803 📕 Phone: 407.872.0209 📕 www.FCPG.com 📕