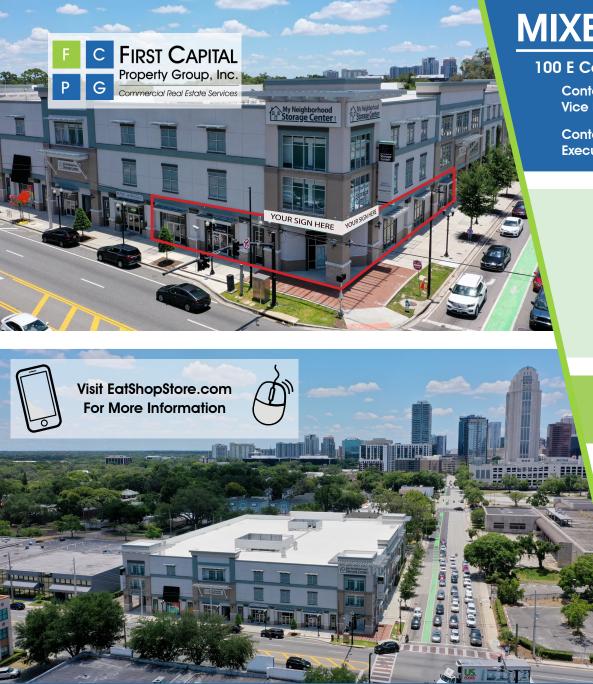

## For Lease: \$30.00 - \$35.00 / SF, NNN

Availability: ± 1,344 - 7,075 SF Suite 104: ± 1,440 SF Suite 105: ± 1,344 SF Suite 106: ± 2,159 SF Suite 107: ± 2,132 SF

Up to 7,075 SF First-Floor End-Cap Suite within  $\pm$  110,000 SF three-story mixed-use building located directly along East Colonial Drive with  $\pm$  215 ft frontage

Situated on the signalized hard corner of East Colonial Drive and Magnolia Avenue (totaling 59,000 AADT)

Building signage available along E Colonial & Magnolia Ave

Conveniently situated 5 minutes from the Downtown Orlando Business District with easy access to I-4 & SR 408

Current building tenants include Double O's Coffee, Maki Hibachi and My Neighborhood Storage Center

Close proximity from the Mills & 50 restaurant corridor and less than a mile from I-4 access