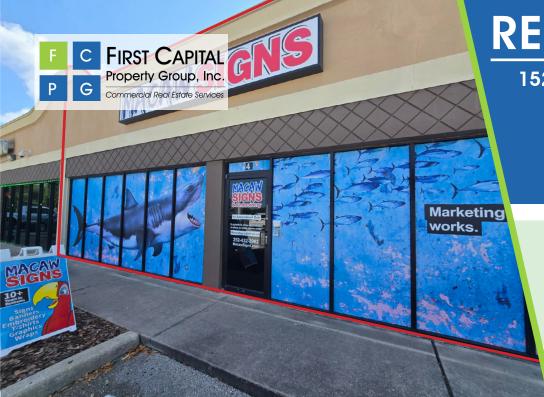

RETAIL SPACE FOR LEASE

1529 Sunrise Plaza Dr., Clermont, FL 34714

**Contact: Trey Gravenstein** 

**Vice President of Brokerage Services** 

Contact: Michael Castrilli Senior Sales & Leasing Associate E: Trey@FCPG.com

P: 407.872.0177 ext. 119

E: Michael@FCPG.com

P: 407.872.0177 ext. 130

For Lease: \$23.00 / SF, NNN

Suite 5:  $\pm$  2,000 SF

44.500 AADT HWY 27

Retail space available with excellent frontage on busy Hwy 27 Clermont's primary north-south thoroughfare

3 Access points to the Center via US Hwy 27, Sunrise Plaza Drive, and Advanced Auto Parts

Positioned in the "Four Corners / Cagan Crossings" trade area less than 2-Miles from Kissimmee W Hwy 192

Monument signage and building façade signage facing Hwy 27 available

Proximity to Walt Disney World and W Hwy 192 Attractions

# **SUITE 5: ± 2,000 SF**

615 E. Colonial Dr., Orlando, FL 32803 Phone: 407.872.0209 Fax: 407.426.8542

Information furnished regarding the subject property is believed to be accurate, but no guarantee or representation is made. References to square footage are approximate. This offering is subject to errors, omissions, prior sale or lease or withdrawal without notice. ©2024 First Capital Property Group, Inc., Licensed Real Estate Brokers & Managers.