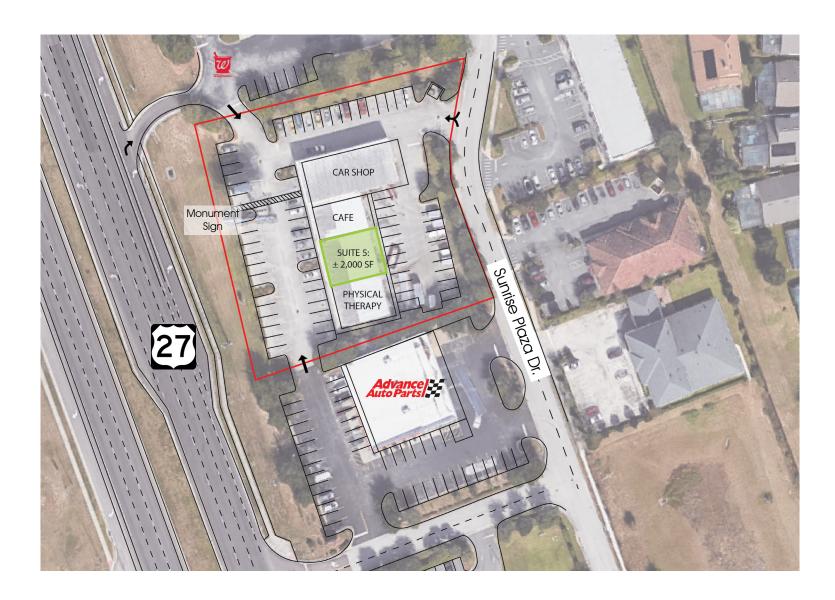

P: 407.872.0177 ext. 119

E: Michael@FCPG.com

P: 407.872.0177 ext. 130

For Lease: \$23.00 / SF, NNN

Suite 5:  $\pm$  2,000 SF

44.500 AADT HWY 27

Retail space available with excellent frontage on busy Hwy 27 Clermont's primary north-south thoroughfare

3 Access points to the Center via US Hwy 27, Sunrise Plaza Drive, and Advanced Auto Parts

Positioned in the "Four Corners / Cagan Crossings" trade area less than 2-Miles from Kissimmee W Hwy 192

Monument signage and building façade signage facing Hwy 27 available

## **SITE MAP**

615 E. Colonial Dr., Orlando, FL 32803 Phone: 407.872.0209 Fax: 407.426.8542

Information furnished regarding the subject property is believed to be accurate, but no guarantee or representation is made. References to square footage are approximate. This offering is subject to errors, omissions, prior sale or lease or withdrawal without notice. ©2024 First Capital Property Group, Inc., Licensed Real Estate Brokers & Managers.