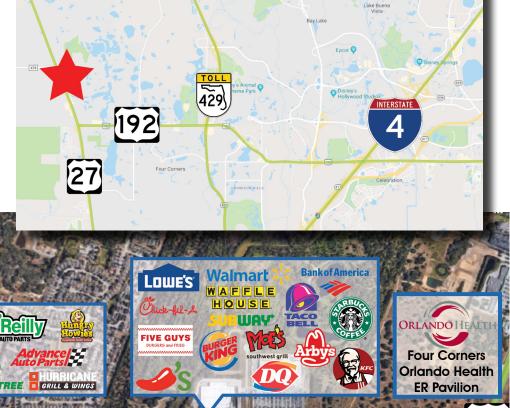

## **SITE MAP**

615 E. Colonial Dr., Orlando, FL 32803 Phone: 407.872.0209 Fax: 407.426.8542

Information furnished regarding the subject property is believed to be accurate, but no guarantee or representation is made. References to square footage are approximate. This offering is subject to errors, omissions, prior sale or lease or withdrawal without notice. ©2024 First Capital Property Group, Inc., Licensed Real Estate Brokers & Managers.