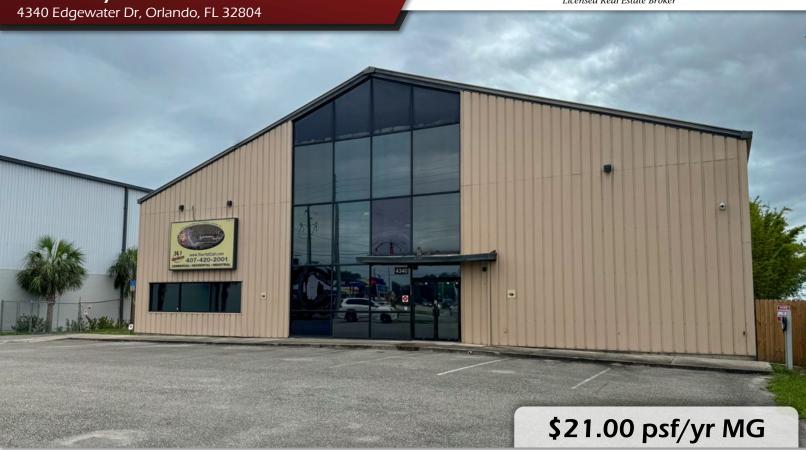

#### LISTING DETAILS

- ±7,023 SF Office building / warehouse
- Excellent visibility with 125 feet of direct frontage on Edgewater Dr
- Traffic signal at the entrance/exit allows easy access to the front parking lot (15 spaces, including a Tesla charging space) with additional parking in the back
- Includes 1 roll-up door, a covered outdoor storage area with gate, and boating dock overlooking Lake Fairview in the back
- Zoned C-2