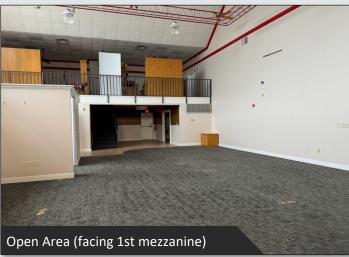

#### LISTING DETAILS

- ±7,023 SF Office building / warehouse
- Excellent visibility with 125 feet of direct frontage on Edgewater Dr
- Traffic signal at the entrance/exit allows easy access to the front parking lot (15 spaces, including a Tesla charging space) with additional parking in the back
- Includes 1 roll-up door, a covered outdoor storage area with gate, and boating dock overlooking Lake Fairview in the back
- Zoned C-2