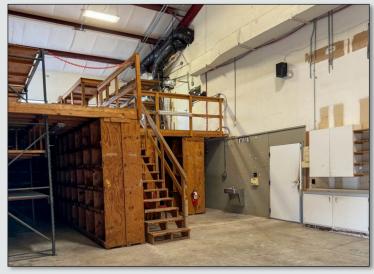

#### LISTING DETAILS

- ±7,023 SF Office building / warehouse
- Excellent visibility with 125 feet of direct frontage on Edgewater Dr
- Traffic signal at the entrance/exit allows easy access to the front parking lot (15 spaces, including a Tesla charging space) with additional parking in the back
- Includes 1 roll-up door, a covered outdoor storage area with gate, and boating dock overlooking Lake Fairview in the back
- Zoned C-2