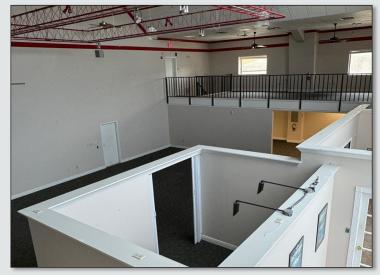

#### LISTING DETAILS

- ±7,023 SF Office building / warehouse
- Excellent visibility with 125 feet of direct frontage on Edgewater Dr
- Traffic signal at the entrance/exit allows easy access to the front parking lot (15 spaces, including a Tesla charging space) with additional parking in the back
- Includes 1 roll-up door, a covered outdoor storage area with gate, and boating dock overlooking Lake Fairview in the back
- Zoned C-2