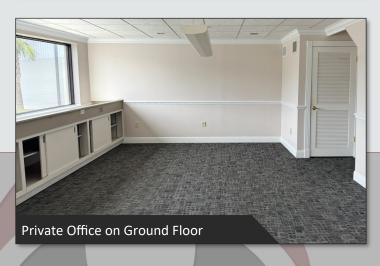

#### LISTING DETAILS

- ±7,023 SF Office building / warehouse
- Excellent visibility with 125 feet of direct frontage on Edgewater Dr
- Traffic signal at the entrance/exit allows easy access to the front parking lot (15 spaces, including a Tesla charging space) with additional parking in the back
- Includes 1 roll-up door, a covered outdoor storage area with gate, and boating dock overlooking Lake Fairview in the back
- Zoned C-2