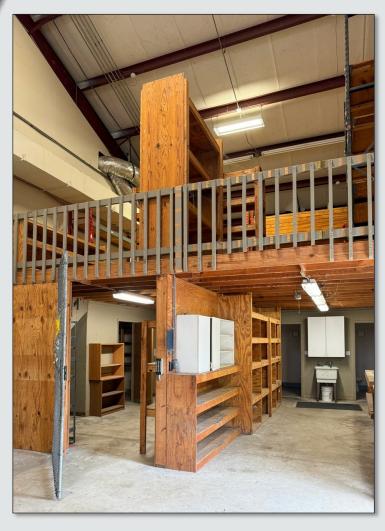

#### LISTING DETAILS

- ±7,023 SF Office building / warehouse
- Excellent visibility with 125 feet of direct frontage on Edgewater Dr
- Traffic signal at the entrance/exit allows easy access to the front parking lot (15 spaces, including a Tesla charging space) with additional parking in the back
- Includes 1 roll-up door, a covered outdoor storage area with gate, and boating dock overlooking Lake Fairview in the back
- Zoned C-2