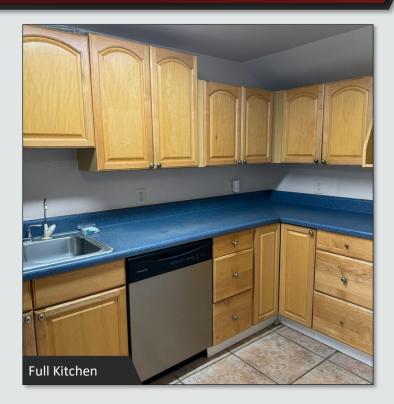

#### LISTING DETAILS

- ±7,023 SF Office building / warehouse
- Excellent visibility with 125 feet of direct frontage on Edgewater Dr
- Traffic signal at the entrance/exit allows easy access to the front parking lot (15 spaces, including a Tesla charging space) with additional parking in the back
- Includes 1 roll-up door, a covered outdoor storage area with gate, and boating dock overlooking Lake Fairview in the back
- Zoned C-2