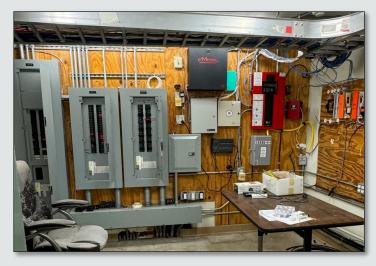

#### LISTING DETAILS

- ±7,023 SF Office building / warehouse
- Excellent visibility with 125 feet of direct frontage on Edgewater Dr
- Traffic signal at the entrance/exit allows easy access to the front parking lot (15 spaces, including a Tesla charging space) with additional parking in the back
- Includes 1 roll-up door, a covered outdoor storage area with gate, and boating dock overlooking Lake Fairview in the back
- Zoned C-2