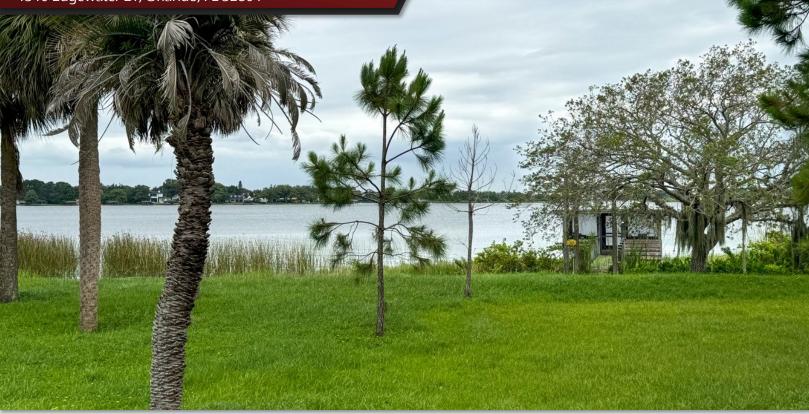

#### LISTING DETAILS

- ±7,023 SF Office building / warehouse
- Excellent visibility with 125 feet of direct frontage on Edgewater Dr
- Traffic signal at the entrance/exit allows easy access to the front parking lot (15 spaces, including a Tesla charging space) with additional parking in the back
- Includes 1 roll-up door, a covered outdoor storage area with gate, and boating dock overlooking Lake Fairview in the back
- Zoned C-2