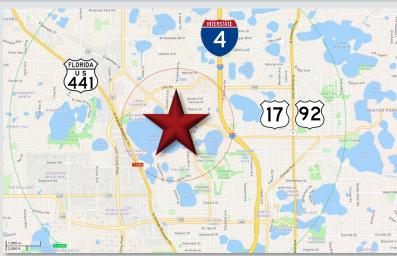

#### LOCATION DETAILS

Situated along Edgewater Drive at the terminus of the three-leg intersection where Fairbanks Avenue ends. This area sees high traffic counts, with +22,300 CPD on Fairbanks Avenue and +22,500 CPD on Edgewater Drive in 2023. Nearby major thoroughfares include Lee Road, US 441, and I-4, less than 1 mile away.