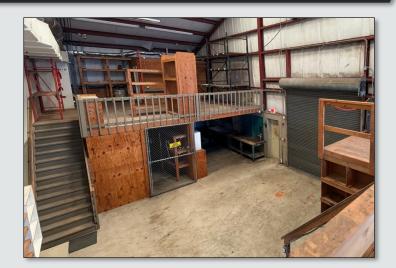

#### LISTING DETAILS

- ±7,023 SF Office building / warehouse
- Excellent visibility with 125 feet of direct frontage on Edgewater Dr
- Traffic signal at the entrance/exit allows easy access to the front parking lot (15 spaces, including a Tesla charging space) with additional parking in the back
- Includes 1 roll-up door, a covered outdoor storage area with gate, and boating dock overlooking Lake Fairview in the back
- Zoned C-2