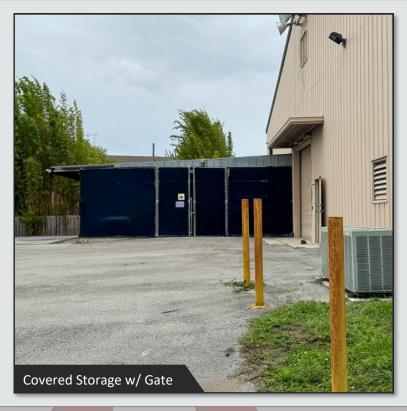

#### LISTING DETAILS

- ±7,023 SF Office building / warehouse
- Excellent visibility with 125 feet of direct frontage on Edgewater Dr
- Traffic signal at the entrance/exit allows easy access to the front parking lot (15 spaces, including a Tesla charging space) with additional parking in the back
- Includes 1 roll-up door, a covered outdoor storage area with gate, and boating dock overlooking Lake Fairview in the back
- Zoned C-2