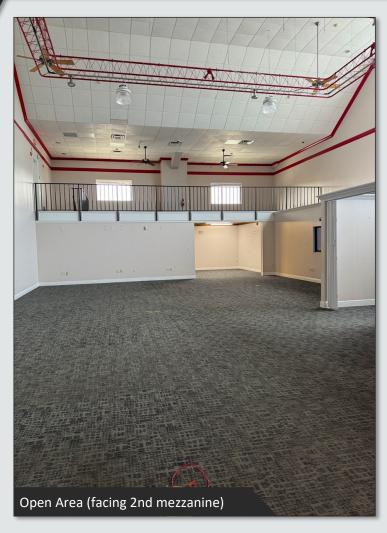

#### LISTING DETAILS

- ±7,023 SF Office building / warehouse
- Excellent visibility with 125 feet of direct frontage on Edgewater Dr
- Traffic signal at the entrance/exit allows easy access to the front parking lot (15 spaces, including a Tesla charging space) with additional parking in the back
- Includes 1 roll-up door, a covered outdoor storage area with gate, and boating dock overlooking Lake Fairview in the back
- Zoned C-2