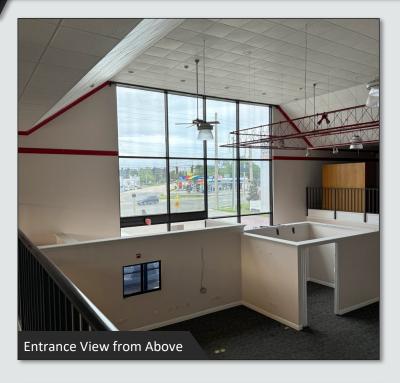

#### LISTING DETAILS

- ±7,023 SF Office building / warehouse
- Excellent visibility with 125 feet of direct frontage on Edgewater Dr
- Traffic signal at the entrance/exit allows easy access to the front parking lot (15 spaces, including a Tesla charging space) with additional parking in the back
- Includes 1 roll-up door, a covered outdoor storage area with gate, and boating dock overlooking Lake Fairview in the back
- Zoned C-2