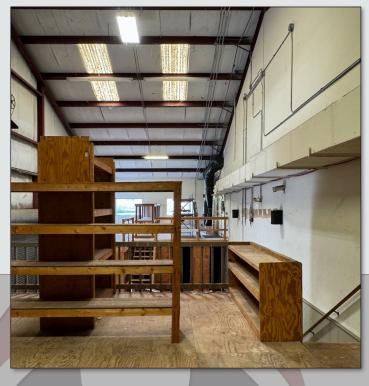

#### LISTING DETAILS

- ±7,023 SF Office building / warehouse
- Excellent visibility with 125 feet of direct frontage on Edgewater Dr
- Traffic signal at the entrance/exit allows easy access to the front parking lot (15 spaces, including a Tesla charging space) with additional parking in the back
- Includes 1 roll-up door, a covered outdoor storage area with gate, and boating dock overlooking Lake Fairview in the back
- Zoned C-2