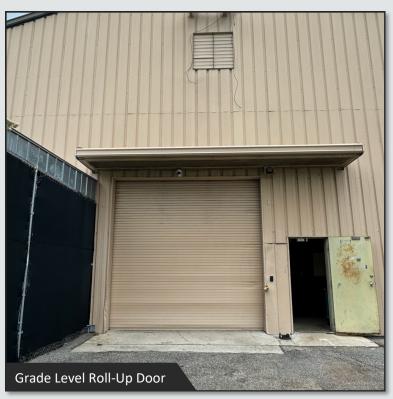

#### LISTING DETAILS

- ±7,023 SF Office building / warehouse
- Excellent visibility with 125 feet of direct frontage on Edgewater Dr
- Traffic signal at the entrance/exit allows easy access to the front parking lot (15 spaces, including a Tesla charging space) with additional parking in the back
- Includes 1 roll-up door, a covered outdoor storage area with gate, and boating dock overlooking Lake Fairview in the back
- Zoned C-2