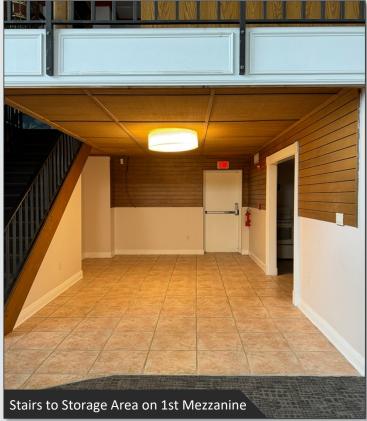

#### LISTING DETAILS

- ±7,023 SF Office building / warehouse
- Excellent visibility with 125 feet of direct frontage on Edgewater Dr
- Traffic signal at the entrance/exit allows easy access to the front parking lot (15 spaces, including a Tesla charging space) with additional parking in the back
- Includes 1 roll-up door, a covered outdoor storage area with gate, and boating dock overlooking Lake Fairview in the back
- Zoned C-2