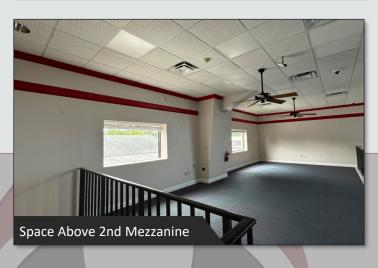

#### LISTING DETAILS

- ±7,023 SF Office building / warehouse
- Excellent visibility with 125 feet of direct frontage on Edgewater Dr
- Traffic signal at the entrance/exit allows easy access to the front parking lot (15 spaces, including a Tesla charging space) with additional parking in the back
- Includes 1 roll-up door, a covered outdoor storage area with gate, and boating dock overlooking Lake Fairview in the back
- Zoned C-2