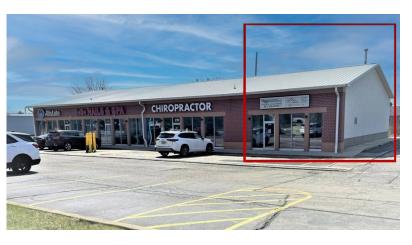

## END UNIT Retail • Office • Warehouse 1.800 SF

**PRICE REDUCED**, Industrial Zoned with retail / office use in multi-tenant strip center on busy Route 72 with over 15,800 vehicles per day.

Front showroom / clerical, bathroom, 3 private offices, warehouse area with 1 12'x12' DID and mezzanine storage.

Come join Allstate Insurance, BeBe's Nail Salon & Spa and Evolve Chiropractic. Lighted parking lot and monument signage. Contact broker for permitted uses. \$2,195/mo. Modified Gross.

| Demographics      | 1 Mile    | 3 Miles   | 5 Miles   |
|-------------------|-----------|-----------|-----------|
| Total Population  | 2,834     | 23,253    | 95,690    |
| Average HH Income | \$132,471 | \$151,296 | \$146,038 |