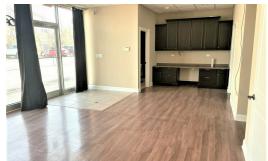

## END UNIT Retail • Office • Warehouse 1.800 SF

**PRICE REDUCED**, Industrial Zoned with retail / office use in multi-tenant strip center on busy Route 72 with over 15,800 vehicles per day.

Front showroom / clerical, bathroom, 3 private offices, warehouse area with 1 12'x12' DID and mezzanine storage.

Come join Allstate Insurance, BeBe's Nail Salon & Spa and Evolve Chiropractic. Lighted parking lot and monument signage. Contact broker for permitted uses. \$2,195/mo. Modified Gross.

| Demographics      | 1 Mile    | 3 Miles   | 5 Miles   |
|-------------------|-----------|-----------|-----------|
| Total Population  | 2,834     | 23,253    | 95,690    |
| Average HH Income | \$132,471 | \$151,296 | \$146,038 |