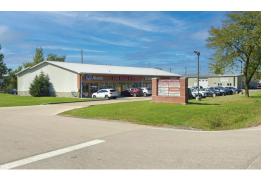

## END UNIT Retail • Office • Warehouse 1.800 SF

**PRICE REDUCED**, Industrial Zoned with retail / office use in multi-tenant strip center on busy Route 72 with over 15,800 vehicles per day.

Front showroom / clerical, bathroom, 3 private offices, warehouse area with 1 12'x12' DID and mezzanine storage.

Come join Allstate Insurance, BeBe's Nail Salon & Spa and Evolve Chiropractic. Lighted parking lot and monument signage. Contact broker for permitted uses. \$2,195/mo. Modified Gross.

| Demographics      | 1 Mile    | 3 Miles   | 5 Miles   |
|-------------------|-----------|-----------|-----------|
| Total Population  | 2,834     | 23,253    | 95,690    |
| Average HH Income | \$132,471 | \$151,296 | \$146,038 |