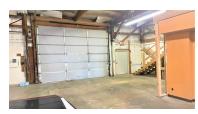

## END UNIT Retail • Office • Warehouse 1.800 SF

**PRICE REDUCED**, Industrial Zoned with retail / office use in multi-tenant strip center on busy Route 72 with over 15,800 vehicles per day.

Front showroom / clerical, bathroom, 3 private offices, warehouse area with 1 12'x12' DID and mezzanine storage.