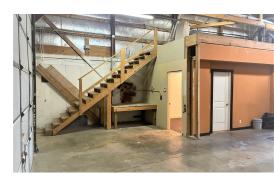

## END UNIT Retail • Office • Warehouse 1.800 SF

**PRICE REDUCED**, Industrial Zoned with retail / office use in multi-tenant strip center on busy Route 72 with over 15,800 vehicles per day.

Front showroom / clerical, bathroom, 3 private offices, warehouse area with 1 12'x12' DID and mezzanine storage.