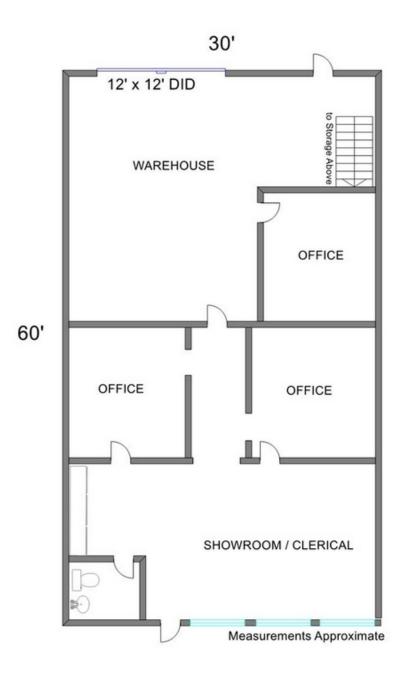

## END UNIT Retail • Office • Warehouse 1.800 SF

**PRICE REDUCED**, Industrial Zoned with retail / office use in multi-tenant strip center on busy Route 72 with over 15,800 vehicles per day.

Front showroom / clerical, bathroom, 3 private offices, warehouse area with 1 12'x12' DID and mezzanine storage.

| Specifications  |                       |
|-----------------|-----------------------|
| Building Size:  | 7,200 SF              |
| Year Built:     | 1980                  |
| HVAC System:    | GFA / Central Air     |
| Electrical:     | 100-200 amp           |
| Washrooms:      | 1 ADA                 |
| Ceiling Height: | 9 - 12 ft             |
| Parking:        | Common, Lighted       |
| Sewer/Water:    | Well & Septic         |
| Zoning:         | L1 w/ Retail          |
| CAM & Taxes:    | Included w/ Stops     |
| Utilities:      | Tenant Responsibility |
| PIN #:          | 02-24-300-106         |