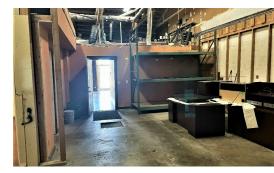

## END UNIT Retail • Office • Warehouse 1.800 SF

**PRICE REDUCED**, Industrial Zoned with retail / office use in multi-tenant strip center on busy Route 72 with over 15,800 vehicles per day.

Front showroom / clerical, bathroom, 3 private offices, warehouse area with 1 12'x12' DID and mezzanine storage.