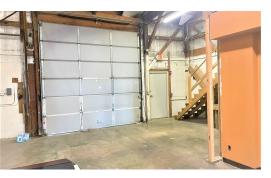

## END UNIT Retail • Office • Warehouse 1.800 SF

**PRICE REDUCED**, Industrial Zoned with retail / office use in multi-tenant strip center on busy Route 72 with over 15,800 vehicles per day.

Front showroom / clerical, bathroom, 3 private offices, warehouse area with 1 12'x12' DID and mezzanine storage.