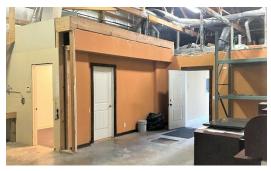

## END UNIT Retail • Office • Warehouse 1.800 SF

**PRICE REDUCED**, Industrial Zoned with retail / office use in multi-tenant strip center on busy Route 72 with over 15,800 vehicles per day.

Front showroom / clerical, bathroom, 3 private offices, warehouse area with 1 12'x12' DID and mezzanine storage.