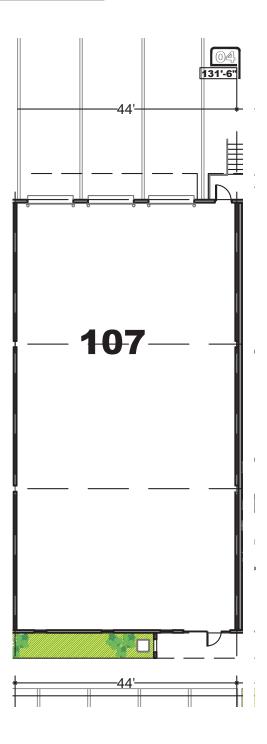

# SPACE HIGHLIGHTS

ASKING RATE \$12.50/SF NNN

WAREHOUSE SF 3,784 SF

**CLEAR HEIGHT** 20'

LOADING DOORS (3) DOCK DOORS **OPEX\*** \$10.31 PSF

**YEAR BUILT** 1997

**ELECTRICAL SPECS** 3-PHASE

**PARKING RATIO** 0.79/1,000