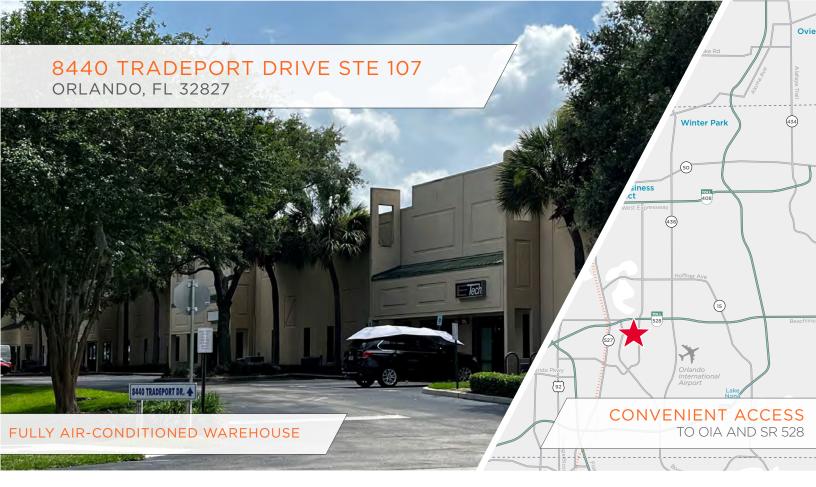

# **3,784 SF AVAILABLE** FOR SUBLEASE

# SPACE HIGHLIGHTS

ASKING RATE \$12.50/SF NNN

WAREHOUSE SF 3,784 SF

**CLEAR HEIGHT** 20'

LOADING DOORS (3) DOCK DOORS **OPEX\*** \$10.31 PSF

**YEAR BUILT** 1997

**ELECTRICAL SPECS** 3-PHASE

**PARKING RATIO** 0.79/1,000

**MONTHLY RATE\*\*** \$7,372.57

**ZONING** AC-3

**AVAILABILITY** IMMEDIATELY

\*\*Sales Tax Included \*Denotes Estimated Operating Expenses for 2024

## CONTACT INFORMATION

TAYLOR ZAMBITO Senior Director +1 407 541 4409 taylor zambito@cushwake

#### RYAN HUBBARD Director 1 407 541 4390



©2024 Cushman & Wakefield. All rights reserved. The information contained in this communication is strictly confidential. This information has been obtained from sources believed to be reliable but has not been verified. No warranty or rep