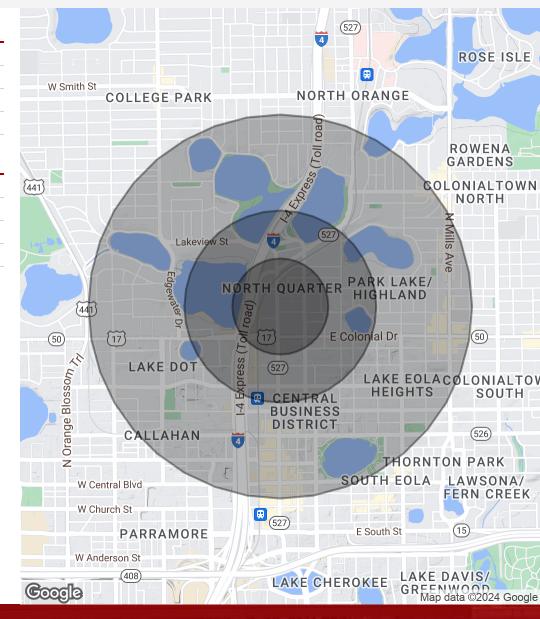

## **OFFERING SUMMARY**

| Sale Price:      | \$380.00/SF |
|------------------|-------------|
| Number of Units: | 1           |
| Building Size:   | 5,000 SF    |

| DEMOGRAPHICS      | 0.25 MILES | 0.5 MILES | 1 MILE   |
|-------------------|------------|-----------|----------|
| Total Households  | 954        | 2,536     | 8,538    |
| Total Population  | 1,194      | 3,340     | 12,578   |
| Average HH Income | \$53,737   | \$69,317  | \$84,878 |

| POPULATION           | 0.25 MILES | 0.5 MILES | 1 MILE |
|----------------------|------------|-----------|--------|
| Total Population     | 1,194      | 3,340     | 12,578 |
| Average Age          | 29.2       | 32.4      | 34.9   |
| Average Age (Male)   | 29.0       | 33.5      | 35.6   |
| Average Age (Female) | 28.8       | 31.1      | 35.3   |

| HOUSEHOLDS & INCOME | 0.25 MILES | 0.5 MILES | 1 MILE    |
|---------------------|------------|-----------|-----------|
| Total Households    | 954        | 2,536     | 8,538     |
| # of Persons per HH | 1.3        | 1.3       | 1.5       |
| Average HH Income   | \$53,737   | \$69,317  | \$84,878  |
| Average House Value | \$177,546  | \$218,972 | \$279,635 |