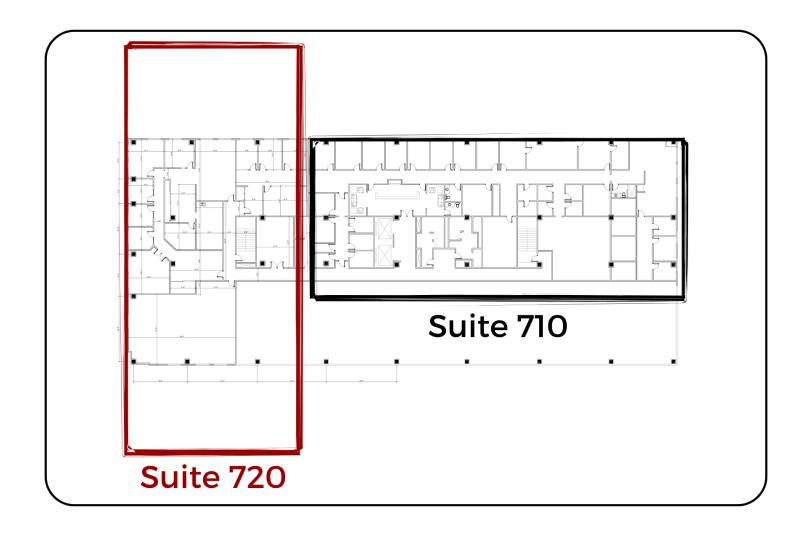

Whether you are looking for a small professional office suite or a turn-key medical spa, there are a variety of options that be customized to meet your needs. There are two condos, Suite 710 which is a minimum of 5,000 SF and the second condo is the additional 5 suites totaling roughly 7,736 SF. Both condos can be purchased together as a portfolio if desired.