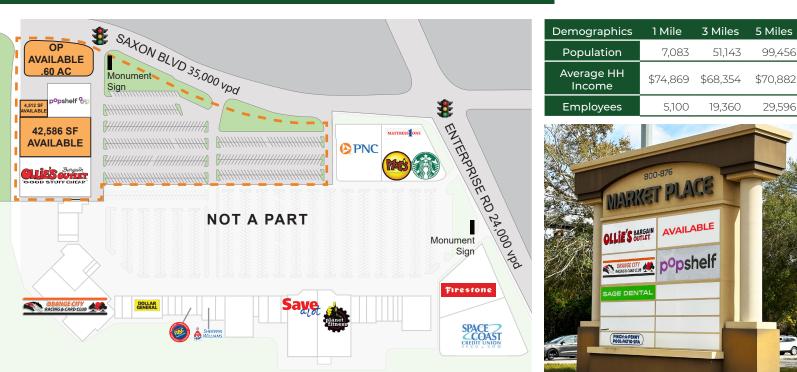

## HIGHLIGHTS

- 42,586 SF anchor space.
- .60 acre outparcel.
- 4,512 SF for flex, medical, industrial, or office space.
- Located in main retail corridor with Publix, LA Fitness, Hobby Lobby, Target, and Lowe's nearby.
- Almost 1,500 parking spaces in the center.
- Signaled entrance.
- New facade.
- Easy access to I-4.

<u>Traffic Counts</u> Saxon Blvd: 35,000 vpd Enterprise Rd: 24,000 vpd

DREW FORNESS, CCIM | Drew@FornessProperties.com | 407.960.4740 MONTE MITCHELL | Monte@FornessProperties.com | 407.988.0073 www.FornessProperties.com | Licensed Real Estate Broker