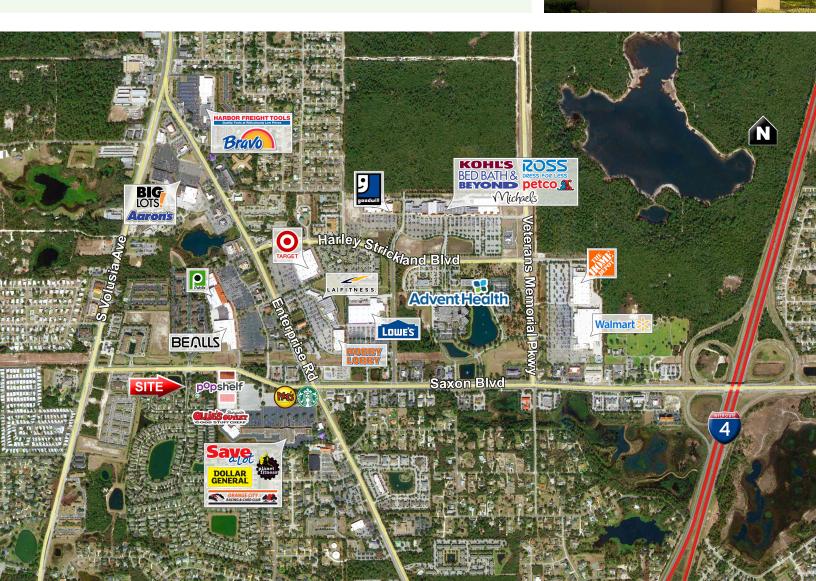

## HIGHLIGHTS

- 42,586 SF anchor space.
- .60 acre outparcel.
- 4,512 SF for flex, medical, industrial, or office space.
- Located in main retail corridor with Publix, LA Fitness, Hobby Lobby, Target, and Lowe's nearby.
- Almost 1,500 parking spaces in the center.
- Signaled entrance.
- New facade.
- Easy access to I-4.

<u>Traffic Counts</u> Saxon Blvd: 35,000 vpd Enterprise Rd: 24,000 vpd

DREW FORNESS, CCIM | Drew@FornessProperties.com | 407.960.4740 MONTE MITCHELL | Monte@FornessProperties.com | 407.988.0073 www.FornessProperties.com | Licensed Real Estate Broker