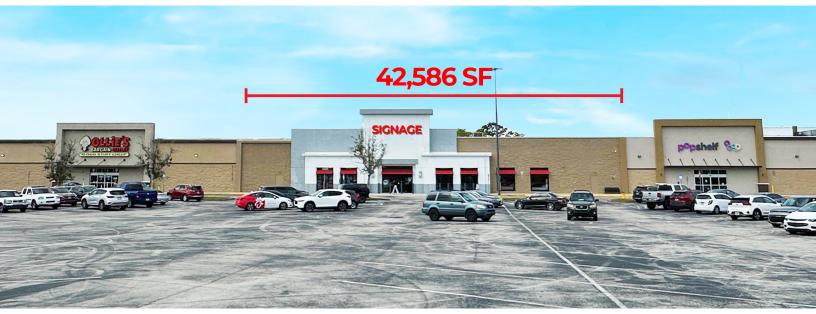

## HIGHLIGHTS

- 42,586 SF anchor space.
- .60 acre outparcel.
- 4,512 SF for flex, medical, industrial, or office space.
- Located in main retail corridor with Publix, LA Fitness, Hobby Lobby, Target, and Lowe's nearby.
- Almost 1,500 parking spaces in the center.
- Signaled entrance.
- New facade.
- Easy access to I-4.