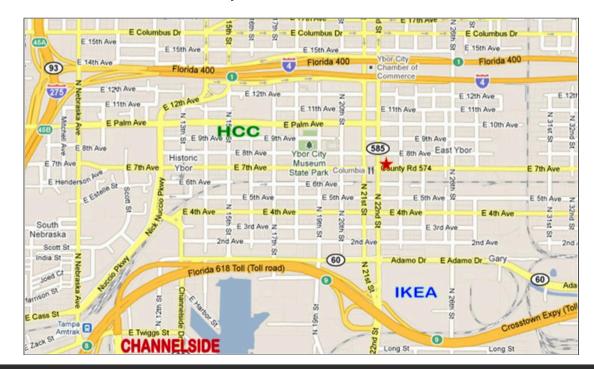

# **PRIME YBOR CITY LOCATION!**

**DIRECT FRONTAGE ON E. 7TH AVENUE** 

## • <u>560 SF RETAIL/ OFFICE SPACE</u> •

HIGH TRAFFIC CORNER LOCATION LOCATED IN A QUALIFIED HUBZONE

This information is from sources deemed to be reliable. We are not responsible for misstatements of facts, errors or omissions, prior sale, change of price and/or terms or withdrawal from the market without notice. Buyer shall verify all information with their own representatives as well as state and local agencies.

#### 2206 E. 7TH AVE | TAMPA, FL 33605

## **PROPERTY INFORMATION**

- Lease price: \$2,500/S.T./ mo./ MG
- Folio Number: 189230-0000
- Site Improvements: 560 SF
- Lot Size: 5,000 SF (.11 acres)
- Lot Dimensions: (approx.) 50' x 100'
- Zoned: YC-1 (Ybor Central Commercial Core)
- Traffic: 12,500 VTD @ N. 22nd St/ E. 7th Ave
- CAM charges: \$181.98 (subject to change)
- 2023 Total Population |12,191 1 Mile | 103,999 - 3 Mile | 246,589 - 5 Mile

#### LOCATION

Street Address: 2206 E. 7Th Avenue City: Tampa Zip Code: 33605 County: Hillsborough Traffic Count/ Cross Streets: 12,500 VTD (2023 AADT) N. 22nd Street and 7th Avenue Market: Tampa-St. Petersburg-Clearwater Sub-market: Ybor City/East Seminole Heights Area