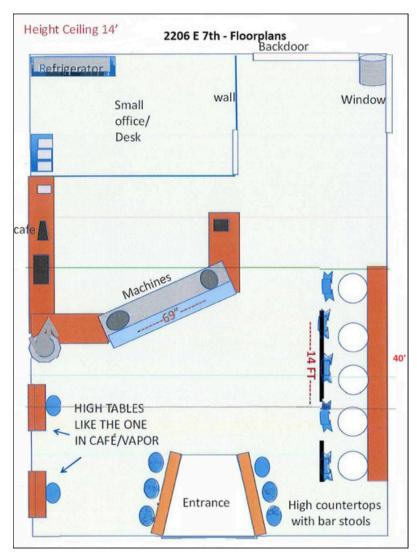

## • <u>560 SF RETAIL/ OFFICE SPACE</u> •

HIGH TRAFFIC CORNER LOCATION LOCATED IN A QUALIFIED HUBZONE

This information is from sources deemed to be reliable. We are not responsible for misstatements of facts, errors or omissions, prior sale, change of price and/or terms or withdrawal from the market without notice. Buyer shall verify all information with their own representatives as well as state and local agencies.

## **PROPERTY INFORMATION**

- Lease price: \$2,500/S.T./ mo./ MG
- Folio Number: 189230-0000
- Site Improvements: 560 SF
- Lot Size: 5,000 SF (.11 acres)
- Lot Dimensions: (approx.) 50' x 100'
- Zoned: YC-1 (Ybor Central Commercial Core)
- Traffic: 12,500 VTD @ N. 22nd St/ E. 7th Ave
- CAM charges: \$181.98 (subject to change)
- 2023 Total Population |12,191 1 Mile | 103,999 - 3 Mile | 246,589 - 5 Mile

#### THE PROPERTY

Folio Number: 189230-0000 Zoning: YC-1 (Ybor Central Commercial Core) Previous Use: Retail/ Food service Site Improvements: 560 SF Lot Dimensions: (approx.) 50' x 100' Front Footage: (approx.) 50'/ E. 7th Avenue Lot Size: 5,000 SF :: Total Acreage: .11 acres Parking: Some street parking and nearby paid parking