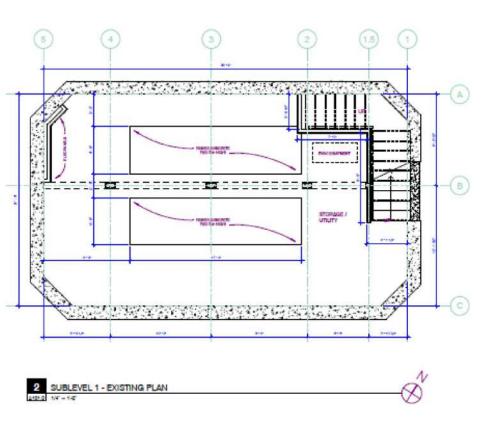

80 emily@christiansonandco.com

#### OFFICE SPACE BEHIND LAUREL VILLAGE!

#### SPACE AVAILABLE:

• Suite 1246: 804 sf (includes basement)

• 2024 CAM/Tax: \$12.94 /sf

• Lease Rate: \$12.00 psf Net

## HIGHLIGHTS AND FEATURES:

- Join co-tenants VIP Hair & Nail Salon, Subway, and New Horizon Academy
- Covered contract parking for employees available
- Free customer parking available in the front of the building
- Easy access to I-394, I-94 and I-35

# DEMOGRAPHICS AND TRAFFIC COUNTS:

- Average Population: 1 mile 15,453, 3 miles 150,107 and 5 miles - 315,996
- Average Household Income: 1 mile \$54,158, 3 miles - \$52,828 and 5 miles - \$57,432
- Hennepin Avenue 15,000 vpd, N 12th St 9,900 vpd, and N 13th St - 9,400 vpd
- Walk Score: 96Transit Score: 82Bike Score: 91



## **SPACE PLANS**





### **AERIAL**