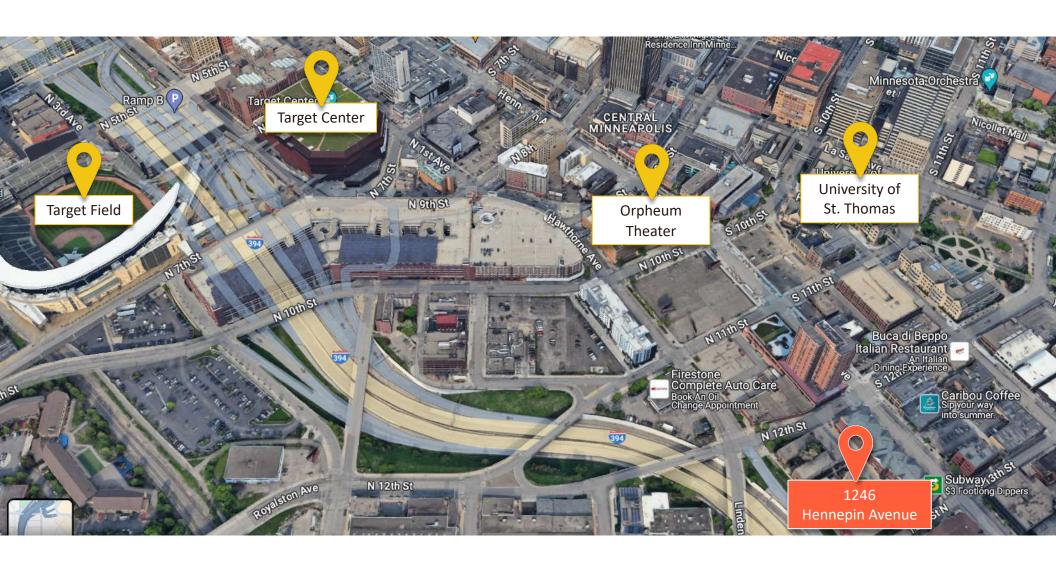

nandco.com

#### OFFICE SPACE BEHIND LAUREL VILLAGE!

#### SPACE AVAILABLE:

• Suite 1246: 804 sf (includes basement)

• 2024 CAM/Tax: \$12.94 /sf

• Lease Rate: \$12.00 psf Net

## HIGHLIGHTS AND FEATURES:

- Join co-tenants VIP Hair & Nail Salon, Subway, and New Horizon Academy
- Covered contract parking for employees available
- Free customer parking available in the front of the building
- Easy access to I-394, I-94 and I-35

# DEMOGRAPHICS AND TRAFFIC COUNTS:

- Average Population: 1 mile 15,453, 3 miles 150,107 and 5 miles - 315,996
- Average Household Income: 1 mile \$54,158, 3 miles - \$52,828 and 5 miles - \$57,432
- Hennepin Avenue 15,000 vpd, N 12th St 9,900 vpd, and N 13th St - 9,400 vpd
- Walk Score: 96Transit Score: 82Bike Score: 91



## **SPACE PLANS**





### **AERIAL**