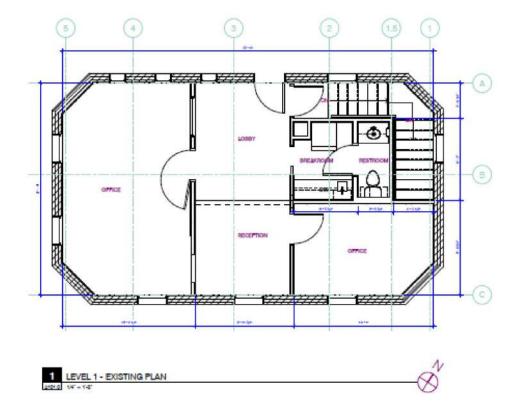

emily@christiansonandco.com

#### OFFICE SPACE BEHIND LAUREL VILLAGE!

#### SPACE AVAILABLE:

• Suite 1246: 804 sf (includes basement)

• 2024 CAM/Tax: \$12.94 /sf

• Lease Rate: \$12.00 psf Net

## HIGHLIGHTS AND FEATURES:

- Join co-tenants VIP Hair & Nail Salon, Subway, and New Horizon Academy
- Covered contract parking for employees available
- Free customer parking available in the front of the building
- Easy access to I-394, I-94 and I-35

# DEMOGRAPHICS AND TRAFFIC COUNTS:

- Average Population: 1 mile 15,453, 3 miles 150,107 and 5 miles - 315,996
- Average Household Income: 1 mile \$54,158, 3 miles - \$52,828 and 5 miles - \$57,432
- Hennepin Avenue 15,000 vpd, N 12th St 9,900 vpd, and N 13th St - 9,400 vpd
- Walk Score: 96Transit Score: 82Bike Score: 91



## **SPACE PLANS**





### **AERIAL**