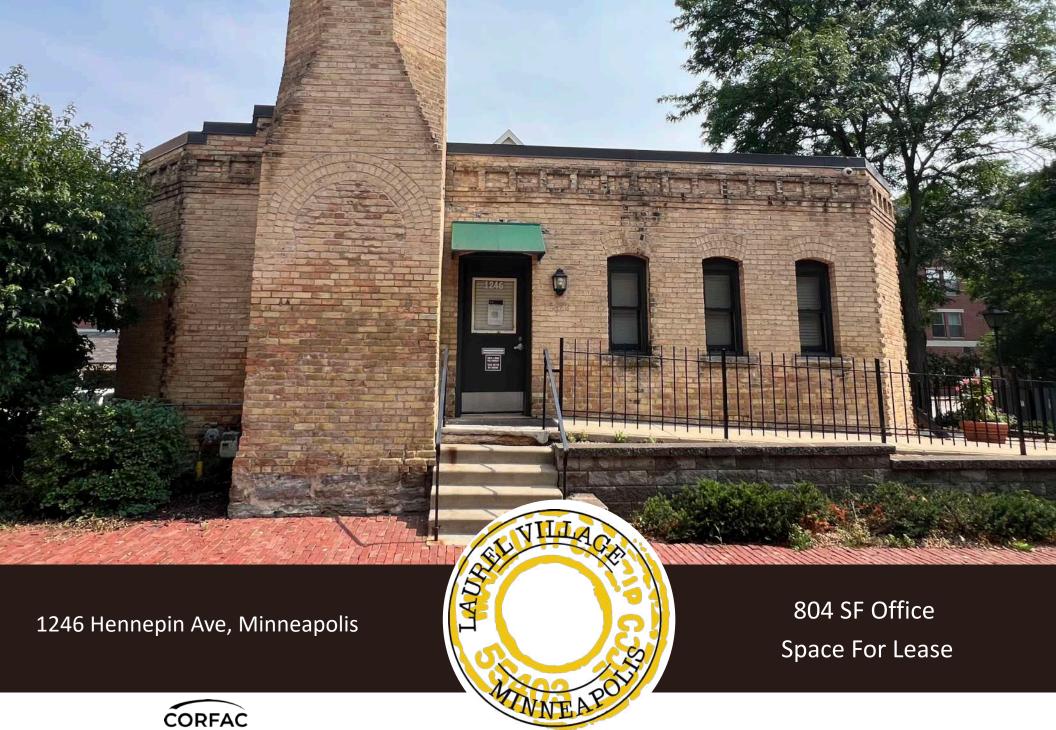

#### OFFICE SPACE BEHIND LAUREL VILLAGE!

#### SPACE AVAILABLE:

• Suite 1246: 804 sf (includes basement)

• 2024 CAM/Tax: \$12.94 /sf

• Lease Rate: \$12.00 psf Net