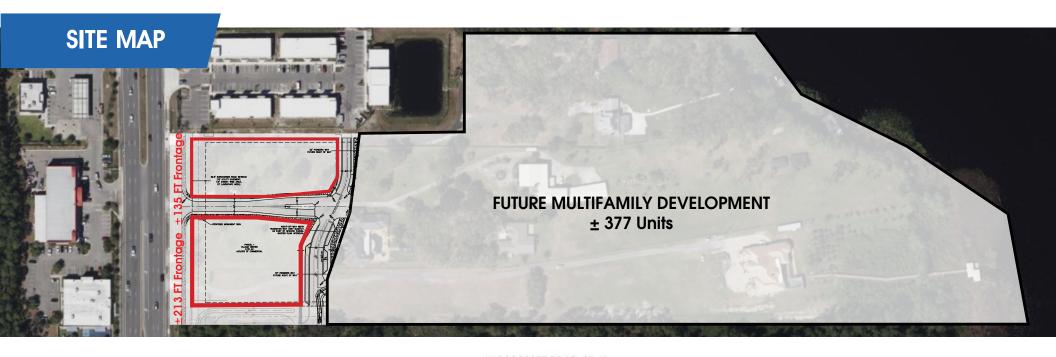

#### For Lease: Inquire For Pricing

North Parcel:  $\pm$  1.07 Acres South Parcel:  $\pm$  1.25 Acres

Approved for up to 25,000 SF Commercial

The same of the same of the same

Both outparcels feature  $\pm 348$  ft total of frontage along main retail corridor from 417 to Boggy Creek

Located two blocks north of a signalized intersection sharing access with the Narcoossee Cove Multifamily and Retail development