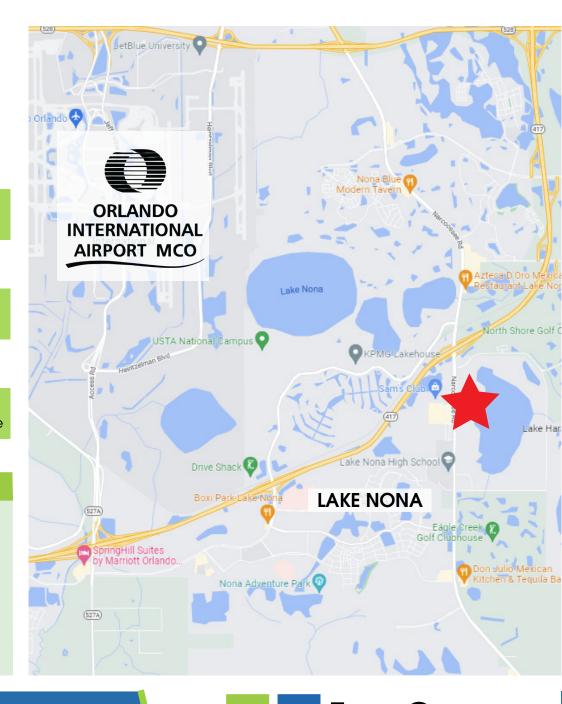

Over 2,700 high-end apartment units either under development or recently built within 1 mile of parcels

Lake Nona Campus Valencia College (7,000 students) and Lake Nona High School (3,300 students) are located  $\pm 1$  mile south of site

 $\pm$  \$152,233 average household income within 10 min radius