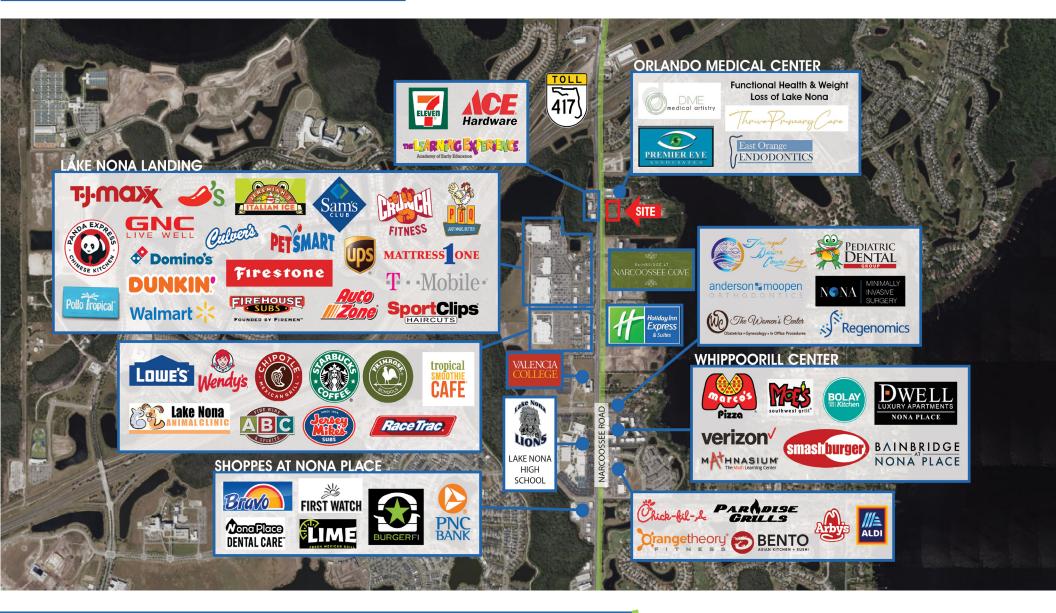

## HIGHLIGHTS

2,700 High-End Units Under Development within 1 mile

± **57,500 AADT** Narcoossee Road

Two of the last available retail outparcels within the highly sought after corridor within rapidly expanding Lake Nona

Both outparcels feature  $\pm 348$  ft total of frontage along main retail corridor from 417 to Boggy Creek

Located two blocks north of a signalized intersection sharing access with the Narcoossee Cove Multifamily and Retail development

Over 2,700 high-end apartment units either under development or recently built within 1 mile of parcels

Lake Nona Campus Valencia College (7,000 students) and Lake Nona High School (3,300 students) are located  $\pm 1$  mile south of site