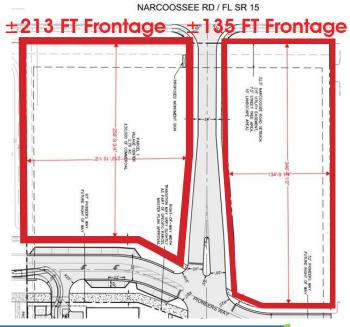

#### For Lease: Inquire For Pricing

North Parcel:  $\pm$  1.07 Acres South Parcel:  $\pm$  1.25 Acres

Approved for up to 25,000 SF Commercial

The same of the same of the same

## HIGHLIGHTS

2,700 High-End Units Under Development within 1 mile

± **57,500 AADT** Narcoossee Road

Two of the last available retail outparcels within the highly sought after corridor within rapidly expanding Lake Nona

Both outparcels feature  $\pm 348$  ft total of frontage along main retail corridor from 417 to Boggy Creek

Located two blocks north of a signalized intersection sharing access with the Narcoossee Cove Multifamily and Retail development

Over 2,700 high-end apartment units either under development or recently built within 1 mile of parcels

Lake Nona Campus Valencia College (7,000 students) and Lake Nona High School (3,300 students) are located  $\pm 1$  mile south of site