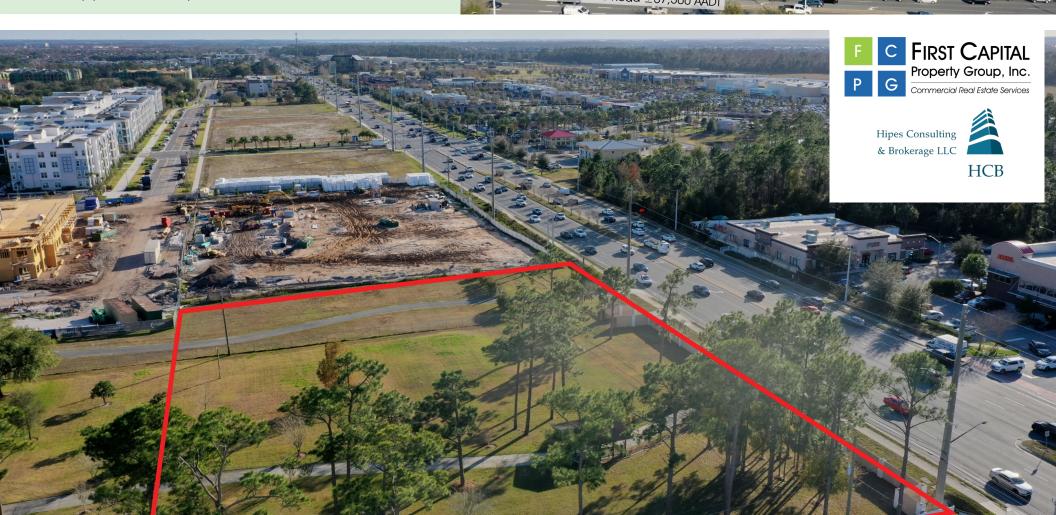

#### For Lease: Inquire For Pricing

North Parcel:  $\pm$  1.07 Acres South Parcel:  $\pm$  1.25 Acres

Approved for up to 25,000 SF Commercial

The same of the same of the same

## HIGHLIGHTS

2,700 High-End Units Under Development within 1 mile

± **57,500 AADT** Narcoossee Road

Two of the last available retail outparcels within the highly sought after corridor within rapidly expanding Lake Nona

Both outparcels feature  $\pm 348$  ft total of frontage along main retail corridor from 417 to Boggy Creek

Located two blocks north of a signalized intersection sharing access with the Narcoossee Cove Multifamily and Retail development

Over 2,700 high-end apartment units either under development or recently built within 1 mile of parcels

Lake Nona Campus Valencia College (7,000 students) and Lake Nona High School (3,300 students) are located  $\pm 1$  mile south of site