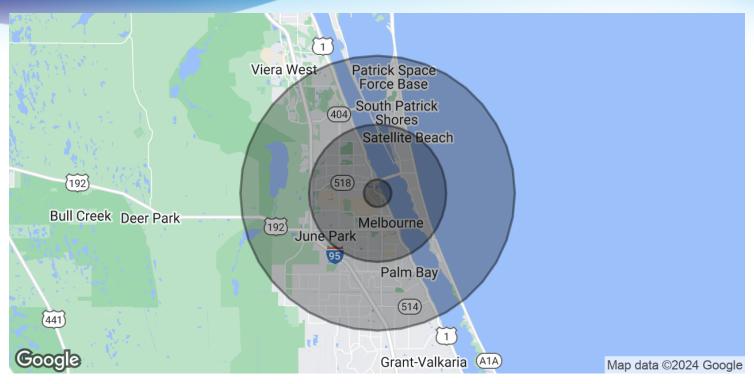

### **LOCATION MAP**

• 520 N Harbor City Blvd Melbourne, FL 32935

# **DEMOGRAPHICS MAP & REPORT**

• 520 N Harbor City Blvd Melbourne, FL 32935

| POPULATION                           | I MILE    | 5 MILES   | 10 MILES  |
|--------------------------------------|-----------|-----------|-----------|
| Total Population                     | 3,986     | 133,857   | 280,114   |
| Average Age                          | 40.9      | 44.0      | 45.4      |
| Average Age (Male)                   | 41.5      | 41.9      | 43.2      |
| Average Age (Female)                 | 42.4      | 46.3      | 47.1      |
|                                      |           |           |           |
| HOUSEHOLDS & INCOME                  | I MILE    | 5 MILES   | 10 MILES  |
| Total Households                     | 1,864     | 61,363    | 124,392   |
| # of Persons per HH                  | 2.1       | 2.2       | 2.3       |
| Average HH Income                    | \$66,066  | \$69,363  | \$71,389  |
| Average House Value                  | \$167,523 | \$231,550 | \$232,414 |
| 2020 American Community Survey (ACS) |           |           |           |