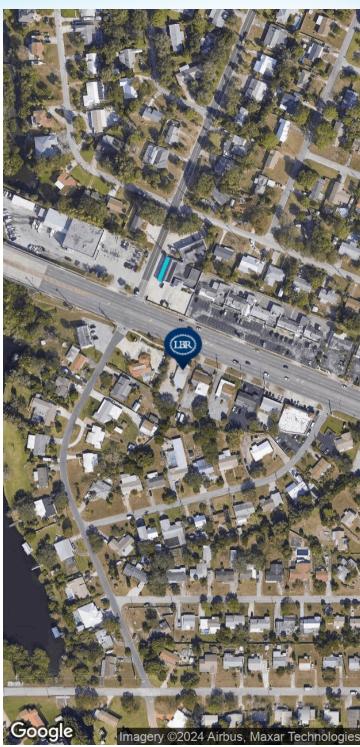

### **EXECUTIVE SUMMARY**

• 520 N Harbor City Blvd Melbourne, FL 32935

#### **OFFERING SUMMARY**

Lease Rate:

Zoning:

PROPERTY OVERVIEW

Stand Alone Building with Prominent Visibility and Signage Available SF: 2.178 SF

Front Lobby Reception Area

Large Executive Office Perimeter Offices \$3000.00 Per Month

Renovated Interior Year Built: 1952

CIA

Tenant Pays Utilities

**Building Size:** 2.166 SF **LOCATION OVERVIEW** 

2022 Nearby Daily North / South Traffic Counts of 42,060 Vehicles

Close to Melbourne- Orlando Airport +/- 3 Miles

Interstate 95, North and South Bound +/- 6 Miles

Close to Downtown Eau Gallie Shops, Restaurant, and Art District +/-1 Mile

Proximity to Downtown Melbourne Shops, Restaurants and Melby Hotel +/-3.6 Miles