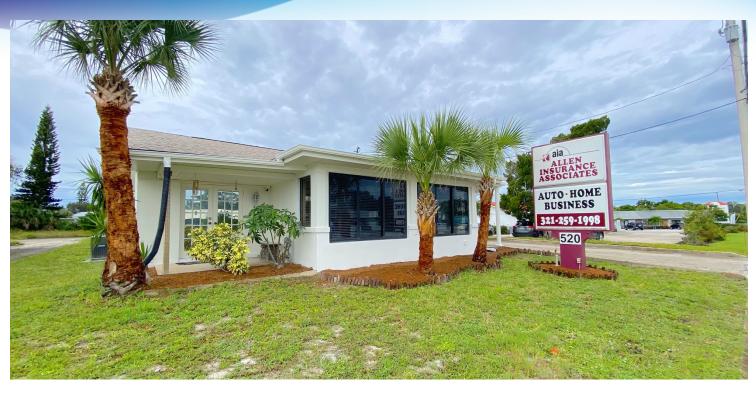

### **EXECUTIVE SUMMARY**

• 520 N Harbor City Blvd Melbourne, FL 32935

#### **OFFERING SUMMARY**

Lease Rate:

Zoning:

PROPERTY OVERVIEW

Stand Alone Building with Prominent Visibility and Signage Available SF: 2.178 SF

Front Lobby Reception Area

Large Executive Office Perimeter Offices \$3000.00 Per Month

Small Kitchenette Plus Tax and Utilities

Restrooms

**IT Server Room** 

Rear Entrance from Private Parking Lot with 7 Striped Parking Spaces Including One Handicapped Lot Size: 0.22 Acres

Additional Parking Along North Side of Lot

Renovated Interior Year Built: 1952

CIA

Tenant Pays Utilities

**Building Size:** 2.166 SF **LOCATION OVERVIEW** 

2022 Nearby Daily North / South Traffic Counts of 42,060 Vehicles

Close to Melbourne- Orlando Airport +/- 3 Miles