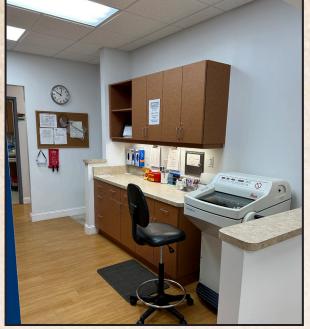

nyl plank flooring, and neutral paint colors
- Center has efficient underlying fundamentals for a medical user with over 270 ft of frontage, 6.36/1,000 parking ratio, convenient ingress & egress and in close proximity to other major medical & retail entities
- Close to major thoroughfares: less than 2 miles to US 41, 3.5 miles to I-275, and less than 7 miles to the Suncoast Parkway













This information is believed to be accurate. Broker is not responsible for misstatements of fact, errors or omissions, prior sale, change of price, terms or withdrawal from market without notice. Buyer and/or tenants shall verify all information.

Building and Pylon signage available

## **PRIME MEDICAL OFFICE FOR LEASE**

1809 Collier Parkway • Lutz, FL 34637



#### Nurse's Station

## Site Plan







Eugene Ruiz Commercial Associate Cell: (813) 765-4274 Office: (727) 376-4900 Email: eruiz@cap-realty.com