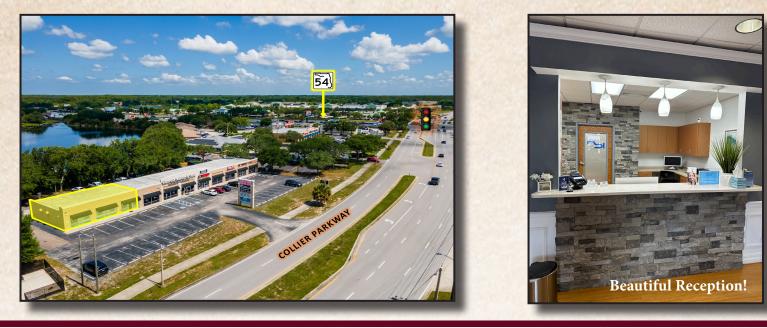

### **PROPERTY FEATURES**

- Prime medical office space available September 1st, just south of the intersection at Collier Parkway & SR 54 with combined traffic counts in excess of 75,000 vehicles per day
- 2,700 sf layout provides generous waiting/reception, six exam rooms w/ sinks, two private doctor's quarters, employee lounge, and two ADA compliant restrooms
- Outfitted with a 100 sf lab, 130 sf nurse station, upgraded electrical power, and storage for medical supply/inventory
- Space has modern finishes including brick textured walls, crown molding, upgraded can & fluorescent lighting, laminate vinyl plank flooring, and neutral paint colors
- Center has efficient underlying fundamentals for a medical user with over 270 ft of frontage, 6.36/1,000 parking ratio, convenient ingress & egress and in close proximity to other major medical & retail entities
- Close to major thoroughfares: less than 2 miles to US 41, 3.5 miles to I-275, and less than 7 miles to the Suncoast Parkway