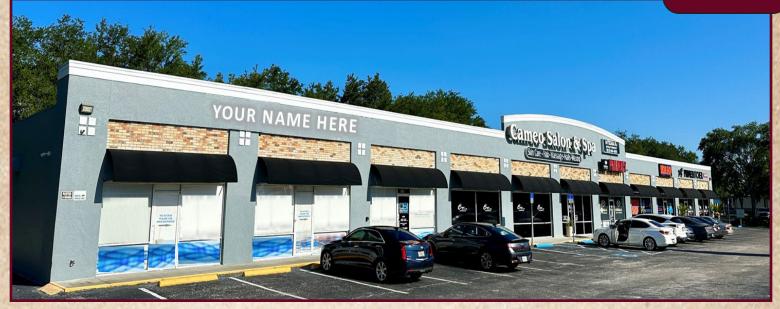

# PRIME MEDICAL OFFICE FOR LEASE

Lease Price: <sup>\$</sup>27 psf NNN

### **PROPERTY FEATURES**

- Prime medical office space available September 1st, just south of the intersection at Collier Parkway & SR 54 with combined traffic counts in excess of 75,000 vehicles per day
- 2,700 sf layout provides generous waiting/reception, six exam rooms w/ sinks, two private doctor's quarters, employee lounge, and two ADA compliant restrooms
- Outfitted with a 100 sf lab, 130 sf nurse station, upgraded electrical power, and storage for medical supply/inventory
- Space has modern finishes including brick textured walls, crown molding, upgraded can & fluorescent lighting, laminate vinyl plank flooring, and neutral paint colors
- Center has efficient underlying fundamentals for a medical user with over 270 ft of frontage, 6.36/1,000 parking ratio, convenient ingress & egress and in close proximity to other major medical & retail entities
- Close to major thoroughfares: less than 2 miles to US 41, 3.5 miles to I-275, and less than 7 miles to the Suncoast Parkway

Building and Pylon signage available