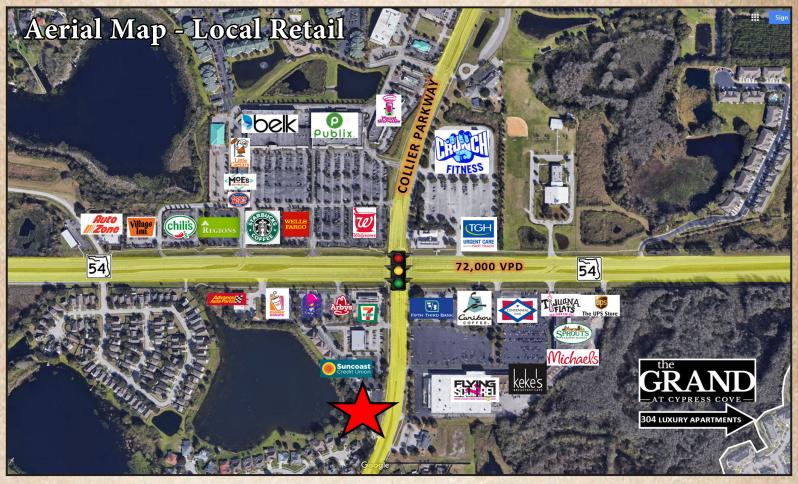

### **PROPERTY FEATURES**

- Prime medical office space available September 1st, just south of the intersection at Collier Parkway & SR 54 with combined traffic counts in excess of 75,000 vehicles per day
- 2,700 sf layout provides generous waiting/reception, six exam rooms w/ sinks, two private doctor's quarters, employee lounge, and two ADA compliant restrooms
- Outfitted with a 100 sf lab, 130 sf nurse station, upgraded electrical power, and storage for medical supply/inventory
- Space has modern finishes including brick textured walls, crown molding, upgraded can & fluorescent lighting, laminate vinyl plank flooring, and neutral paint colors
- Center has efficient underlying fundamentals for a medical user with over 270 ft of frontage, 6.36/1,000 parking ratio, convenient ingress & egress and in close proximity to other major medical & retail entities
- Close to major thoroughfares: less than 2 miles to US 41, 3.5 miles to I-275, and less than 7 miles to the Suncoast Parkway