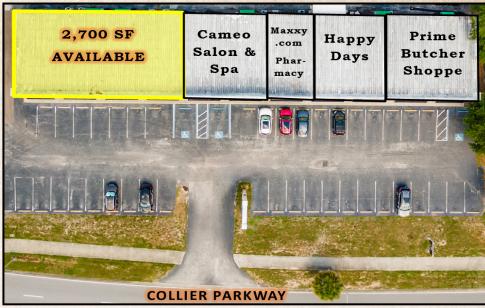

### **PROPERTY FEATURES**

- Prime medical office space available September 1st, just south of the intersection at Collier Parkway & SR 54 with combined traffic counts in excess of 75,000 vehicles per day
- 2,700 sf layout provides generous waiting/reception, six exam rooms w/ sinks, two private doctor's quarters, employee lounge, and two ADA compliant restrooms
- Outfitted with a 100 sf lab, 130 sf nurse station, upgraded electrical power, and storage for medical supply/inventory
- Space has modern finishes including brick textured walls, crown molding, upgraded can & fluorescent lighting, laminate vinyl plank flooring, and neutral paint colors
- Center has efficient underlying fundamentals for a medical user with over 270 ft of frontage, 6.36/1,000 parking ratio, convenient ingress & egress and in close proximity to other major medical & retail entities
- Close to major thoroughfares: less than 2 miles to US 41, 3.5 miles to I-275, and less than 7 miles to the Suncoast Parkway

## Site Plan

Eugene Ruiz Commercial Associate Cell: (813) 765-4274 Office: (727) 376-4900 Email: eruiz@cap-realty.com