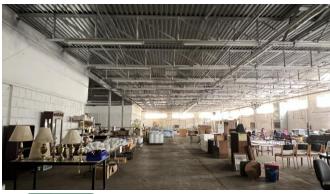

#### WAREHOUSES FOR LEASE – 2,100 SF to 32,000 SF Available 311 Lawrence Road Milledgeville, GA 31061 Located in Renaissance Park (Formerly Central State Hospital Campus

Summary Area Info Photos Aerial Site Map

#### **NOTES**

See the list of available spaces and notes. Some spaces are for just warehousing. There are spaces with restrooms and offices. Warehouses are apart of an industrial park with a great tenant mix. Other tenants in the park in include Ervin Cable, National On Demand, Disc Golf, Decoy Ducks, and Tri County EMC.