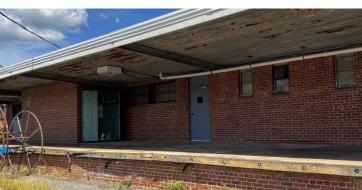

#### **LOCATION**

Property is located in Milledgeville, GA in Renaissance Park formerly known as Central State Hospital Campus. Conveniently located 28 miles to I-75/I-16 and 34 miles to I-20.