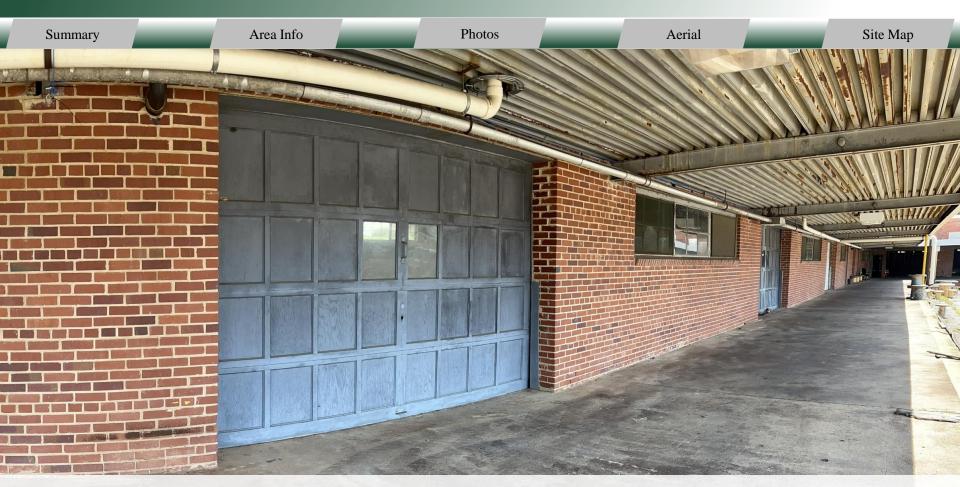

#### **BUILDING**

**Property** 311 Lawrence Road **Address:** Milledgeville, GA 31061

County: Baldwin

**Available:** 2,100 SF to 32,000 SF

**Utilities:** Water & Sewer Available

**Parking:** Shared & Ample

**Loading Docks:** Dock high & drive in located in different areas and spaces.

**Tenants:** Ervin Cable, National on Demand,

Disc Golf, Decoy Ducks, and Tri

County EMC.

#### SITE

Frontage:  $\pm 260$ ' ft on Lawrence Road

**Zoning:** Light Industrial