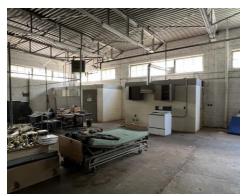

#### **NOTES**

See the list of available spaces and notes. Some spaces are for just warehousing. There are spaces with restrooms and offices. Warehouses are apart of an industrial park with a great tenant mix. Other tenants in the park in include Ervin Cable, National On Demand, Disc Golf, Decoy Ducks, and Tri County EMC.

#### AVAILABLE SUITES

**Suite A:** 3,700 SF offices w/restroom

**Suite B:** 2,100 SF warehouse - no restroom

**Suite C:** 3,400 SF warehouse w/restroom

**Suite D1:** 4,500 SF warehouse (3 sections - no restrooms)

**Suite D2:** 2,200 SF office/warehouse w/2 restrooms

**Suite F:** 15,840 SF warehouse - no restrooms

**Suite G:** 32,000 SF warehouse & 3,500 SF of offices w/4

restrooms

**Suite HH:** 3,000 SF warehouse—no restrooms