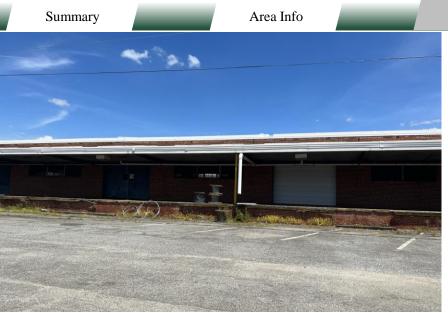

#### **NOTES**

See the list of available spaces and notes. Some spaces are for just warehousing. There are spaces with restrooms and offices. Warehouses are apart of an industrial park with a great tenant mix. Other tenants in the park in include Ervin Cable, National On Demand, Disc Golf, Decoy Ducks, and Tri County EMC.

#### **LOCATION**

Property is located in Milledgeville, GA in Renaissance Park formerly known as Central State Hospital Campus. Conveniently located 28 miles to I-75/I-16 and 34 miles to I-20.