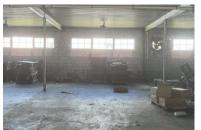

#### **NOTES**

See the list of available spaces and notes. Some spaces are for just warehousing. There are spaces with restrooms and offices. Warehouses are apart of an industrial park with a great tenant mix. Other tenants in the park in include Ervin Cable, National On Demand, Disc Golf, Decoy Ducks, and Tri County EMC.

#### AVAILABLE SUITES

**Suite A:** 3,700 SF offices w/restroom

**Suite B:** 2,100 SF warehouse - no restroom

**Suite C:** 3,400 SF warehouse w/restroom

**Suite D1:** 4,500 SF warehouse (3 sections - no restrooms)

**Suite D2:** 2,200 SF office/warehouse w/2 restrooms

**Suite F:** 15,840 SF warehouse - no restrooms

**Suite G:** 32,000 SF warehouse & 3,500 SF of offices w/4

restrooms

**Suite HH:** 3,000 SF warehouse—no restrooms