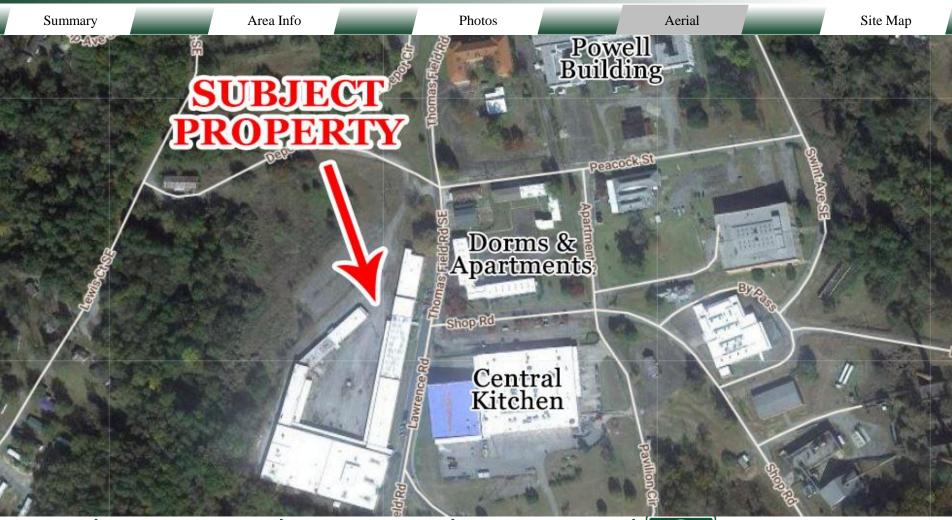

#### **LOCATION**

Property is located in Milledgeville, GA in Renaissance Park formerly known as Central State Hospital Campus. Conveniently located 28 miles to I-75/I-16 and 34 miles to I-20.

# WAREHOUSES FOR LEASE – 2,100 SF to 32,000 SF Available 311 Lawrence Road Milledgeville, GA 31061 Located in Renaissance Park (Formerly Central State Hospital Campus)

Summary Area Info Photos Aerial Site Map