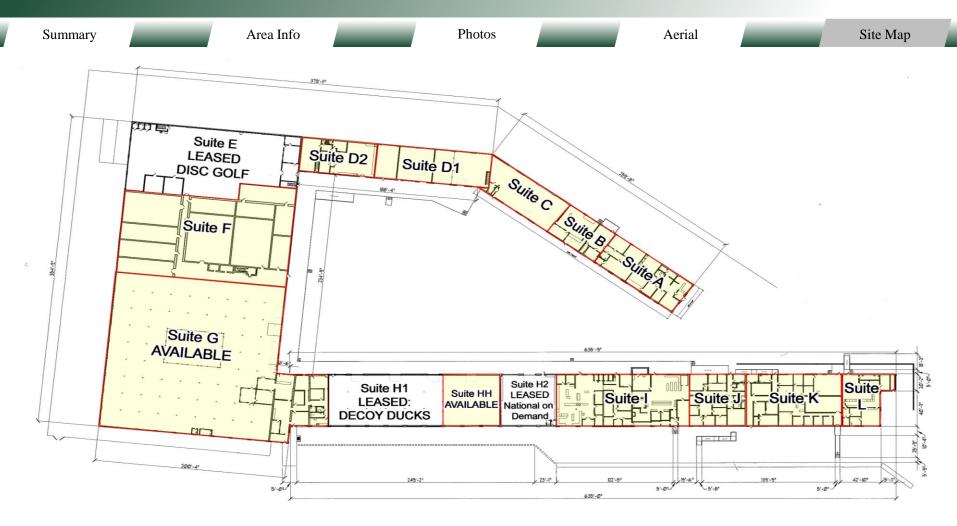

#### AVAILABLE SUITES

**Suite A:** 3,700 SF offices w/restroom

**Suite B:** 2,100 SF warehouse - no restroom

**Suite C:** 3,400 SF warehouse w/restroom

**Suite D1:** 4,500 SF warehouse (3 sections - no restrooms)

**Suite D2:** 2,200 SF office/warehouse w/2 restrooms

**Suite F:** 15,840 SF warehouse - no restrooms

**Suite G:** 32,000 SF warehouse & 3,500 SF of offices w/4

restrooms

**Suite HH:** 3,000 SF warehouse—no restrooms

**Suite I:** 8,000 SF offices w/4 restrooms

**Suite J:** 6,500 SF offices on 2 levels w/4 restrooms

**Suite K:** 4,700 SF offices w/restroom

**Suite L:** 2,200 SF offices w/restroom