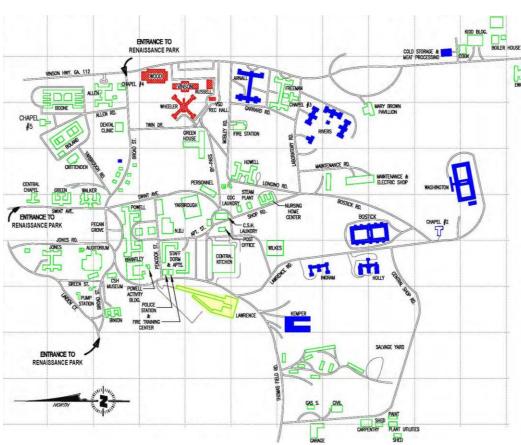

#### **LOCATION**

Property is located in Milledgeville, GA in Renaissance Park formerly known as Central State Hospital Campus. Conveniently located 28 miles to I-75/I-16 and 34 miles to I-20.