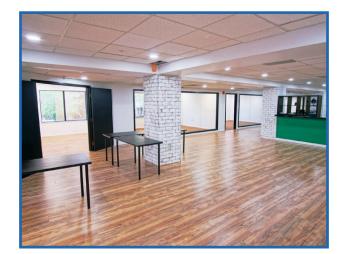

# **SECOND FLOOR**

7,681 SF full-floor executive office and co-working space also avilable for lease to single user.

Space features 17 offices of varying sizes with numerous having the ability to be shared with up to four people comfortably.

Open center space allows for collaborative work spaces and customized uses for the tenant.