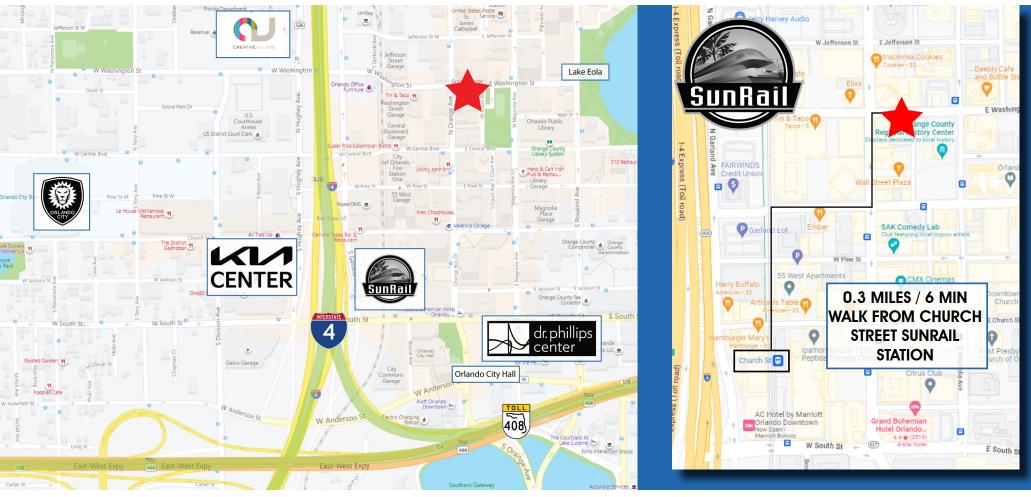

Expansive building improvements including updated lobby, updated exterior façade, updated amenities, new elevators, updated LED lighting n all hallways & lobby underway

Situated two blocks from the beautiful Lake Eola, three blocks from the Orange County Courthouse and five blocks from City Hall

Strategically located close to public transit including SunRail and Lynx bus services with easy access to I-4, 408 and East Colonial Road

Jefferson Street Parking Garage and Central Blvd Garage located adjacent to the building

Surrounded by the bustling downtown restaurants, banking, hotels, and entertainment in the heart of the Central Business District which has over 255,092 Daytime Population within10 minutes