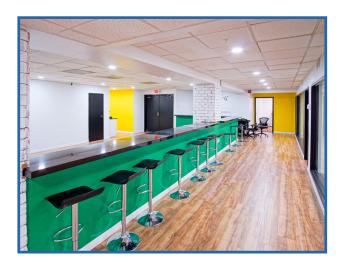

# **SECOND FLOOR**

7,681 SF full-floor executive office and co-working space also avilable for lease to single user.

Space features 17 offices of varying sizes with numerous having the ability to be shared with up to four people comfortably.

Open center space allows for collaborative work spaces and customized uses for the tenant.