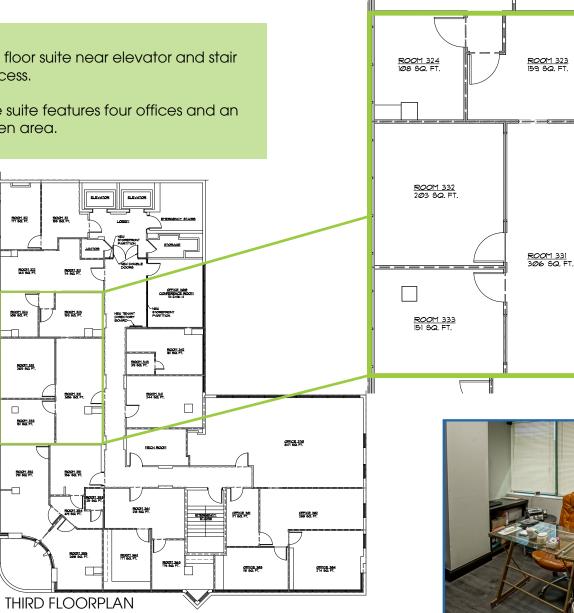

## Suite 331: ± 927 SF

5001 30 11 80 FL

ROOM 322

ROOM 324

ROOM 332 2023 80, FT,

BOOM 333 IDI 80, FT.

ROOM 352 281 50, FT.

-

 $\neg$ 

BOOM NI

500M 33

80071 313 55 60. FT.

5001 331 306 60. FT.

50011 351 56 50 FT

80071 355 209 50, FT.

2213

3rd floor suite near elevator and stair access.

The suite features four offices and an open area.