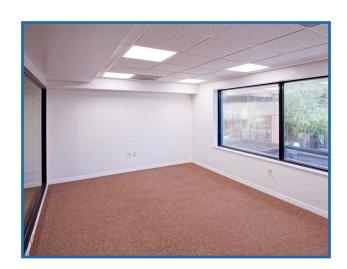

### Suite 300: ± 609 SF

BOOT 32

5000H 322

8000H 324

5000M 332 203 80. FT.

50011 333 BI 60, FT.

R0071 392 291 80. FT.

Move-in ready 3rd floor corner suite adjacent to elevator and stair access.

The suite features two offices and an open area.

ELEVATOR

LOBBY

STOREFRONT

NEW DOUBLE

EMERGENCY STAIRS