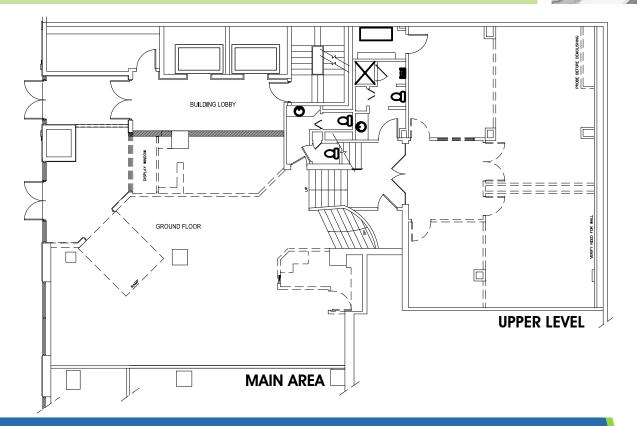

# FIRST FLOOR RETAIL

Unique 1,500 - 5,300 SF first floor retail space in the heart of Downtown Orlando with high visibility along Washington Ave.

Double entry doors invite future customers into the blank canvas space with split level floor plan in the back and multiple additional entry points. Ideal for:

- Retail / Restaurant
- Specialty Store
- Convenience Store
- Cafe' / Speakeasy
- Fitness Center
- Print & Ship Center

LOWER LEVEL