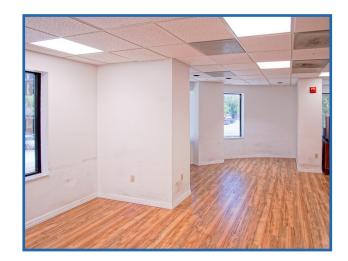

# FIRST FLOOR RETAIL

Unique 1,500 - 5,300 SF first floor retail space in the heart of Downtown Orlando with high visibility along Washington Ave.

Double entry doors invite future customers into the blank canvas space with split level floor plan in the back and multiple additional entry points. Ideal for:

- Retail / Restaurant
- Specialty Store
- Convenience Store
- Cafe' / Speakeasy
- Fitness Center
- Print & Ship Center

LOWER LEVEL