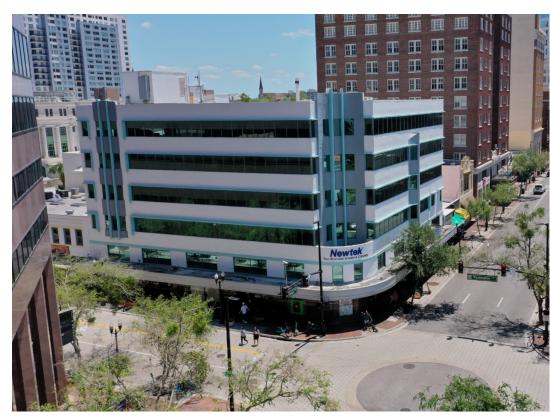

#### 14 E. Washington Street, Orlando, FL 32801

Contact: Jeré Matheny Vice President of Brokerage Services E: JMatheny@FCPG.com P: 407.872.0177 ext. 132

5,300 SF of 1st Floor Retail and up to 7,681 SF of upper-floor office spaces available in the heart of Downtown Orlando's Central Business District

Unobstructed building signage at signalized intersection of Orange Ave and Washington St with 15,600 AADT

Expansive building improvements including updated lobby, updated exterior façade, updated amenities, new elevators, updated LED lighting n all hallways & lobby underway

Situated two blocks from the beautiful Lake Eola, three blocks from the Orange County Courthouse and five blocks from City Hall

Surrounded by the bustling downtown restaurants, banking, hotels, and entertainment in the heart of the Central Business District which has over 255,092 Daytime Population within10 minutes