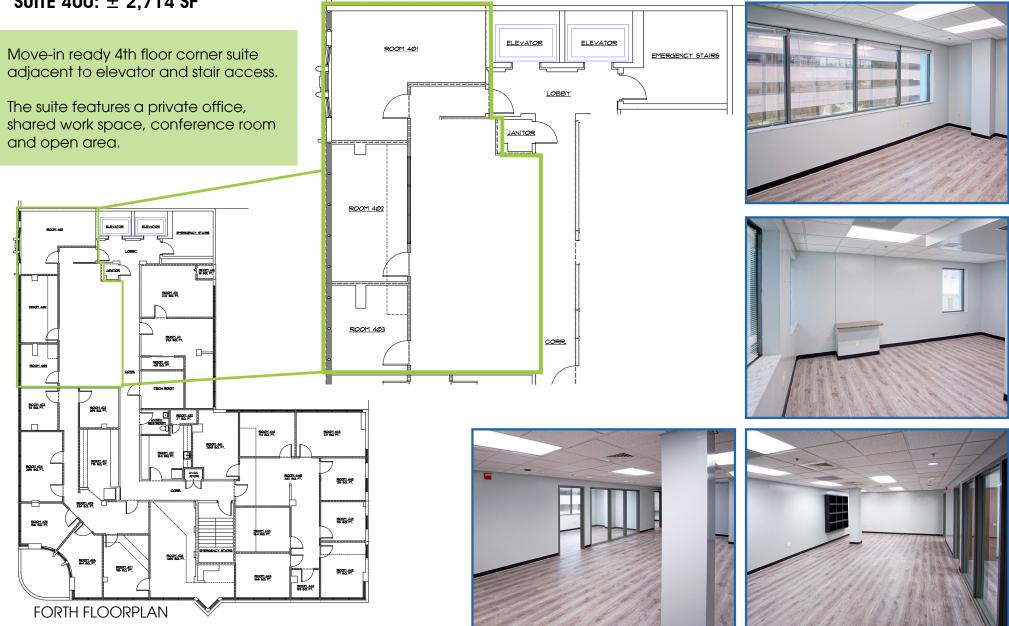

# SUITE 400: ± 2,714 SF

## SUITE 406: ±1,804 SF

Move-in ready 4th floor corner suite adjacent to elevator and stair access.

The suite features a private office, shared work space, conference room and open area.

Ш

1001140

R0011423