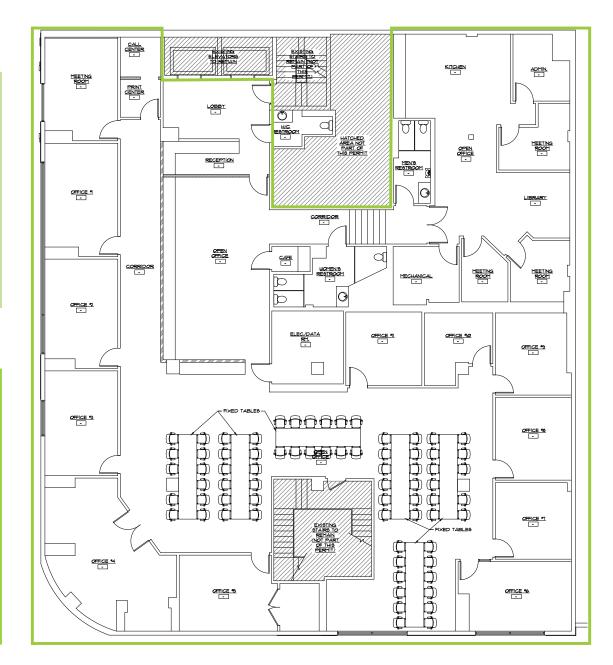

# **SECOND FLOOR**

7,681 SF full-floor executive office and co-working space also avilable for lease to single user.

Space features 17 offices of varying sizes with numerous having the ability to be shared with up to four people comfortably.

Open center space allows for collaborative work spaces and customized uses for the tenant.