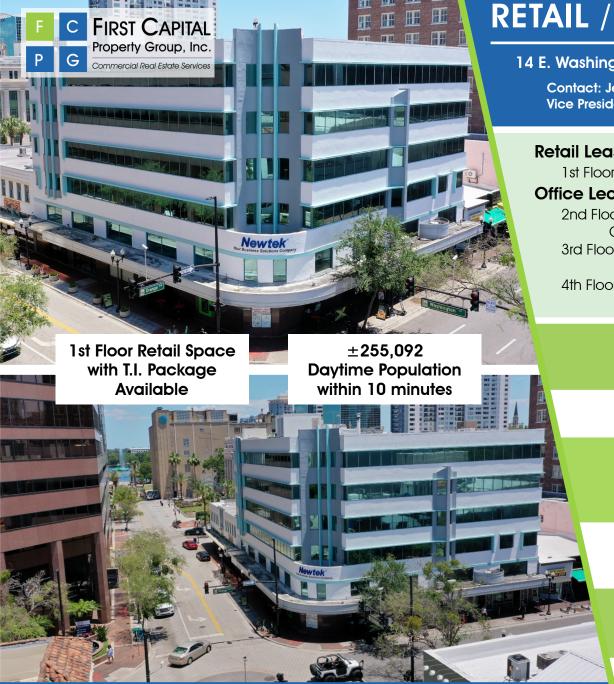

# **RETAIL / OFFICE SPACE FOR LEASE**

#### 14 E. Washington Street, Orlando, FL 32801

Contact: Jeré Matheny Vice President of Brokerage Services E: JMatheny@FCPG.com P: 407.872.0177 ext. 132

# Retail Lease Rate: Starting at \$40.00 / SF, NNN

1st Floor Retail: ± 1,500 - 5,300 SF Office Lease Rate: Starting at \$25.00 / SF, MG 2nd Floor Office: ± 7,681 SF Co-working / Executive Suites Available 3rd Floor Office: Suite 300: ± 609 SF Suite 331: ± 927 SF 4th Floor Office: Suite 400: ± 2,714 SF Suite 406: ± 1,804 SF

5,300 SF of 1st Floor Retail and up to 7,681 SF of upper-floor office spaces available in the heart of Downtown Orlando's Central Business District

Unobstructed building signage at signalized intersection of Orange Ave and Washington St with 15,600 AADT

Surrounded by the bustling downtown restaurants, banking, hotels, and entertainment in the heart of the Central Business District which has over 255,092 Daytime Population within10 minutes