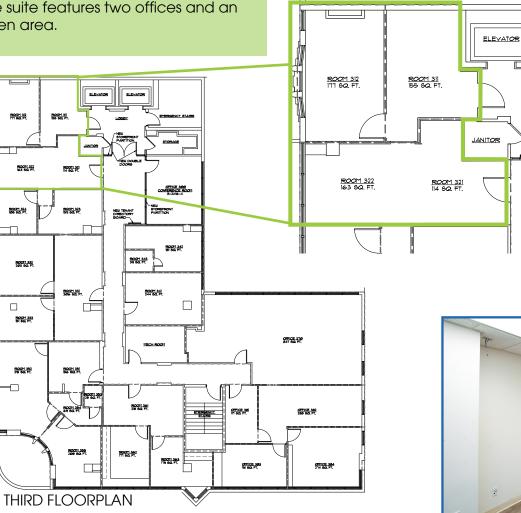

### Suite 300: ± 609 SF

BOOT 32

5000H 322

8000H 324

5000M 332 203 80. FT.

50011 333 BI 60, FT.

R0071 392 291 80. FT.

Move-in ready 3rd floor corner suite adjacent to elevator and stair access.

The suite features two offices and an open area.

ELEVATOR

LOBBY

STOREFRONT

NEW DOUBLE

EMERGENCY STAIRS