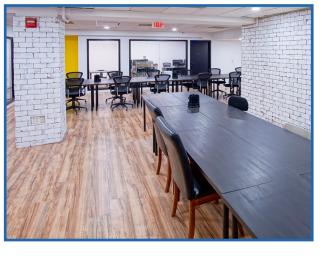

# FIRST FLOOR RETAIL

Unique 1,500 - 5,300 SF first floor retail space in the heart of Downtown Orlando with high visibility along Washington Ave.

Double entry doors invite future customers into the blank canvas space with split level floor plan in the back and multiple additional entry points. Ideal for:

- Retail / Restaurant
- Specialty Store
- Convenience Store
- Cafe' / Speakeasy
- Fitness Center
- Print & Ship Center

LOWER LEVEL