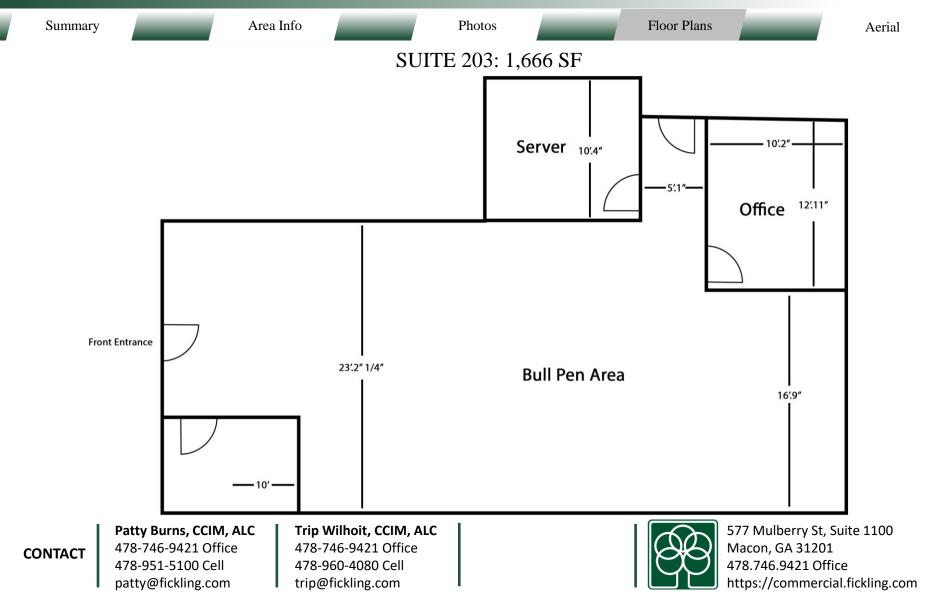

577 Mulberry St, Suite 1100 Macon, GA 31201 478.746.9421 Office https://commercial.fickling.com

\$92,145

35.0

| Summary              | Area Info                                     | Photos | F                                                                                                                                                             | loor Plans |         | Aerial  |  |
|----------------------|-----------------------------------------------|--------|---------------------------------------------------------------------------------------------------------------------------------------------------------------|------------|---------|---------|--|
| PROPERTY INFORMATION |                                               |        |                                                                                                                                                               |            |         |         |  |
| BUILDING             |                                               |        | NOTES                                                                                                                                                         |            |         |         |  |
| Property Address:    | 645 Tallulah Trail<br>Warner Robins, GA 31088 |        | • Suite 203: 1,666 SF Class A office space available.<br>Floorplan consists of Bull Pen Area (furnished with<br>new cubicles), 1 office, conference room, and |            |         |         |  |
| County:              | Houston                                       |        |                                                                                                                                                               |            |         |         |  |
| Total Size:          | 14,200 SF                                     |        | breakroom.                                                                                                                                                    |            |         |         |  |
| Available:           | Suite 203: 1,666 SF                           |        | Parkway Crossing has on-site maintenance and a great                                                                                                          |            |         |         |  |
| Utilities:           | All Available                                 |        | tenant mix. All utilities are included.                                                                                                                       |            |         |         |  |
| Year Built:          | 2004                                          |        |                                                                                                                                                               |            |         |         |  |
| Parking:             | Ample                                         |        | Demographics<br>2024                                                                                                                                          | 1 Mile     | 3 Miles | 5 Miles |  |
| Traffic Count:       | Russell Parkway – 28,157 VPD                  |        | Population                                                                                                                                                    | 8,748      | 56,035  | 113,729 |  |