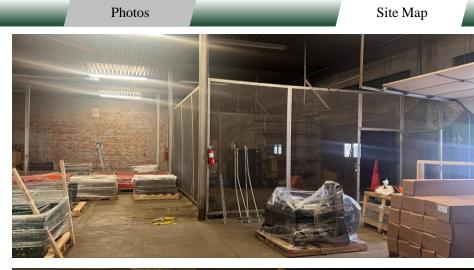

#### NOTES

Property is a 32,000 SF warehouse with a 3,500 SF of office space with 4 restrooms. Dock high and drive in doors are in the warehouse. Suite is apart of an industrial park with a great tenant mix. Other tenants in the park in include Ervin Cable, National On Demand, Disc Golf, Decoy Ducks, and Tri County EMC.