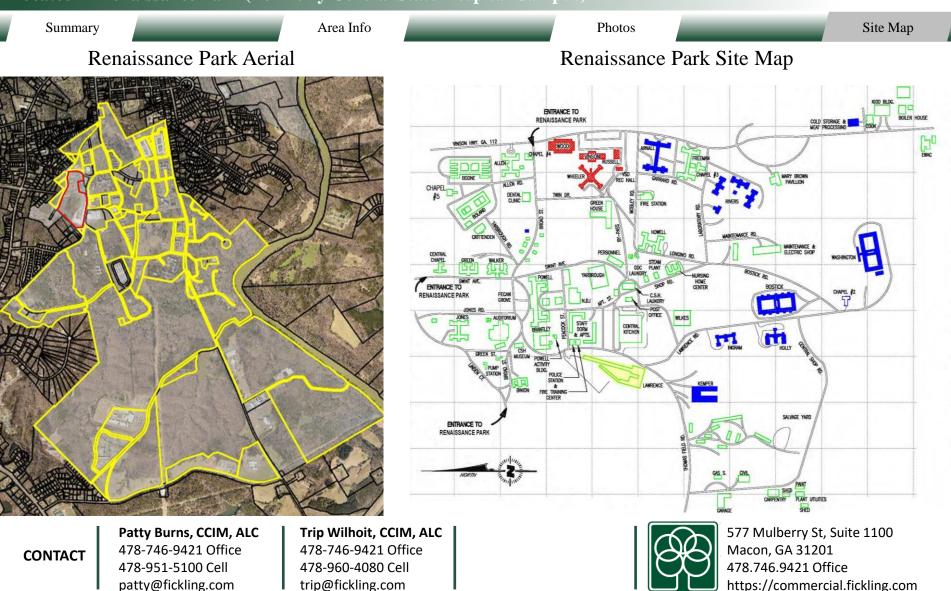

### LOCATION

This warehouse is located in Milledgeville, GA in Renaissance Park formerly known as Central State Hospital Campus. Conveniently located 28 miles to I-75/I-16 and 34 miles to I-20.

CONTACT

 Patty Burns, CCIM, ALC
 Tr