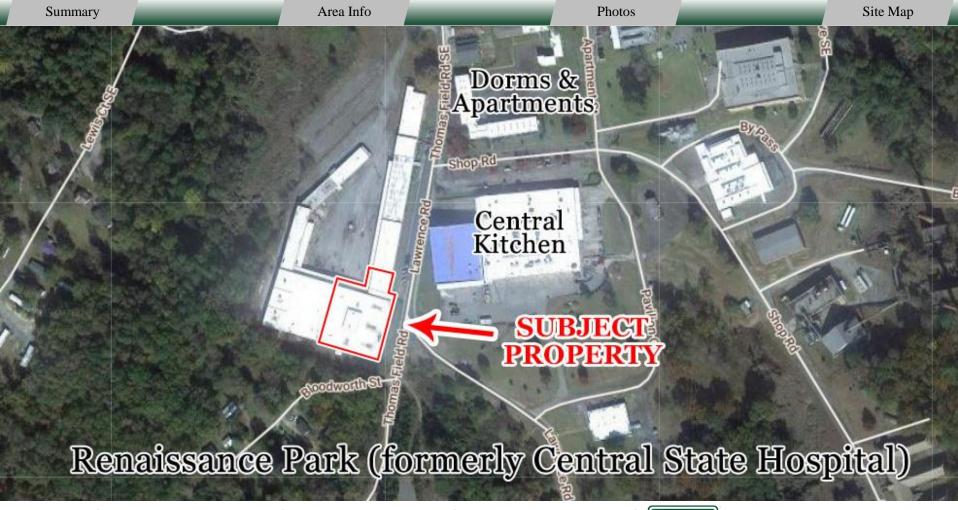

### LOCATION

This warehouse is located in Milledgeville, GA in Renaissance Park formerly known as Central State Hospital Campus. Conveniently located 28 miles to I-75/I-16 and 34 miles to I-20.

CONTACT

 Patty Burns, CCIM, ALC
 Tr

 478-746-9421 Office
 47

 478-951-5100 Cell
 47

 patty@fickling.com
 tri

Trip Wilhoit, CCIM, ALC 478-746-9421 Office 478-960-4080 Cell trip@fickling.com

SUITE G SITE MAP

N LAURENCE BUILDING OVERALL FIRST FLOOR PLAN