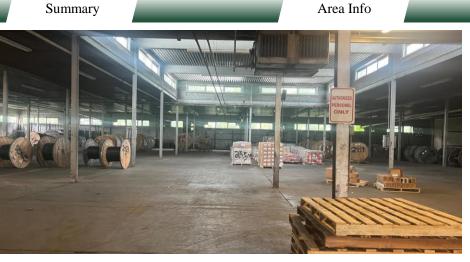

#### NOTES

Property is a 32,000 SF warehouse with a 3,500 SF of office space with 4 restrooms. Dock high and drive in doors are in the warehouse. Suite is apart of an industrial park with a great tenant mix. Other tenants in the park in include Ervin Cable, National On Demand, Disc Golf, Decoy Ducks, and Tri County EMC.