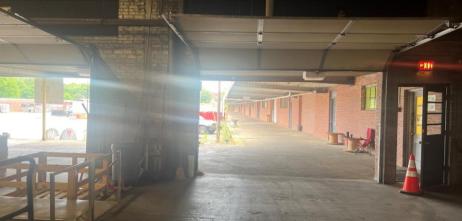

#### NOTES

Property is a 32,000 SF warehouse with a 3,500 SF of office space with 4 restrooms. Dock high and drive in doors are in the warehouse. Suite is apart of an industrial park with a great tenant mix. Other tenants in the park in include Ervin Cable, National On Demand, Disc Golf, Decoy Ducks, and Tri County EMC.