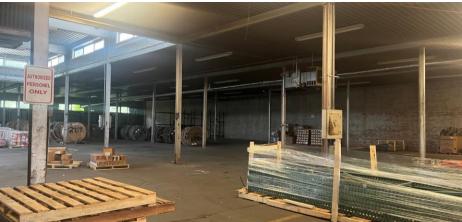

#### NOTES

Property is a 32,000 SF warehouse with a 3,500 SF of office space with 4 restrooms. Dock high and drive in doors are in the warehouse. Suite is apart of an industrial park with a great tenant mix. Other tenants in the park in include Ervin Cable, National On Demand, Disc Golf, Decoy Ducks, and Tri County EMC.