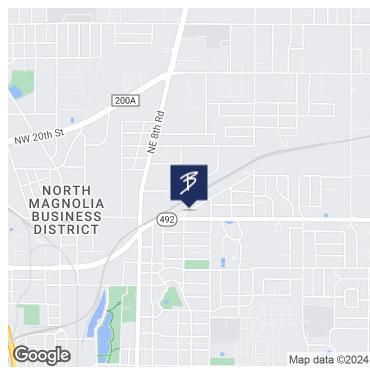

1020 NE 16TH ST OCALA, FL 34470

#### **EXECUTIVE SUMMARY**

### INDUSTRIAL PROPERTY FOR LEASE





#### **OFFERING SUMMARY**

Available SF: 12,487 SF

Lease Rate: \$10.00 SF/yr (NNN)

Lot Size: 0.92 Acres

Year Built: 1978

Building Size: 12,487 SF

Zoning: M1

Market: Industrial/Warehouse

#### **PROPERTY OVERVIEW**

Desirable M1 industrial space available in Anthony Industrial Park in Ocala. Warehouse is 12,487 SF with approximately 1000 SF being office space. Available for occupancy July 2024. Some outside storage available on the .92 acre, property is fenced and gated. Wall height is 12.5 ft with 4 grade level bay doors: On the west side two are 12' x 12, one is 10'4"w x 9'6"tall and on east side 8'w x 6" tall. Power is 480 3 phase. New roof installed January 2022.

#### **PROPERTY HIGHLIGHTS**

- Almost 13,000 SF
- Great location
- Zoned M1

FOR MORE INFORMATION CONTACT:



1020