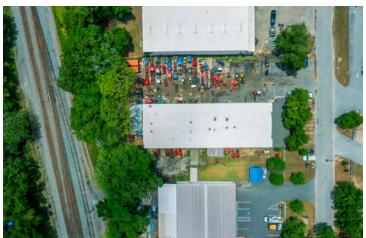

ize: 0.92 Acres

Year Built: 1978

Building Size: 12,487 SF

Zoning: M1

Market: Industrial/Warehouse

#### **PROPERTY OVERVIEW**

Desirable M1 industrial space available in Anthony Industrial Park in Ocala. Warehouse is 12,487 SF with approximately 1000 SF being office space. Available for occupancy July 2024. Some outside storage available on the .92 acre, property is fenced and gated. Wall height is 12.5 ft with 4 grade level bay doors: On the west side two are 12' x 12, one is 10'4"w x 9'6"tall and on east side 8'w x 6" tall. Power is 480 3 phase. New roof installed January 2022.

#### **PROPERTY HIGHLIGHTS**

- Almost 13,000 SF
- Great location
- Zoned M1

FOR MORE INFORMATION CONTACT:



1020 NE 16TH ST OCALA, FL 34470

### **ADDITIONAL PHOTOS**

### INDUSTRIAL PROPERTY FOR LEASE













FOR MORE INFORMATION CONTACT:



1020 NE 16TH ST OCALA, FL 34470

### **LOCATION MAP**

## INDUSTRIAL PROPERTY FOR LEASE



FOR MORE INFORMATION CONTACT:



1020 NE 16TH ST OCALA, FL 34470

#### **DEMOGRAPHICS MAP & REPORT**

## INDUSTRIAL PROPERTY FOR LEASE



| POPULATION           | 1 MILE | 5 MILES | 10 MILES |
|----------------------|--------|---------|----------|
| Total Population     | 6,157  | 95,026  | 196,298  |
| Average Age          | 38     | 43      | 44       |
| Average Age (Male)   | 37     | 42      | 42       |
| Average Age (Female) | 39     | 45      | 45       |

| HOUSEHOLDS & INCOME | 1 MILE    | 5 MILES   | 10 MILES  |
|---------------------|-----------|-----------|-----------|
| Total Households    | 2,367     | 38,702    | 78,309    |
| # of Persons pe