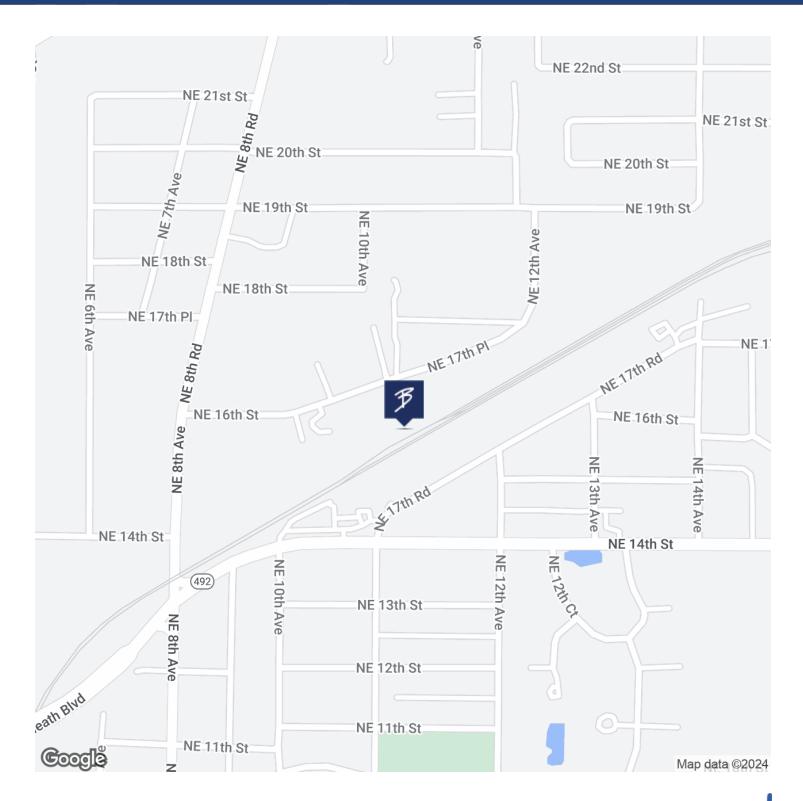

esirable M1 industrial space available in Anthony Industrial Park in Ocala. Warehouse is 12,487 SF with approximately 1000 SF being office space. Available for occupancy July 2024. Some outside storage available on the .92 acre, property is fenced and gated. Wall height is 12.5 ft with 4 grade level bay doors: On the west side two are 12' x 12, one is 10'4"w x 9'6"tall and on east side 8'w x 6" tall. Power is 480 3 phase. New roof installed January 2022.

#### **PROPERTY HIGHLIGHTS**

- Almost 13,000 SF
- Great location
- Zoned M1

FOR MORE INFORMATION CONTACT:



1020 NE 16TH ST OCALA, FL 34470

### **ADDITIONAL PHOTOS**

### INDUSTRIAL PROPERTY FOR LEASE













FOR MORE INFORMATION CONTACT:



1020 NE 16TH ST OCALA, FL 34470

### **LOCATION MAP**

## INDUSTRIAL PROPERTY FOR LEASE



FOR MORE INFORMATION CONTACT:



1020 NE 16TH ST OCALA, FL 34470

#### **DEMOGRAPHICS MAP & REPORT**

## INDUSTRIAL PROPERTY FOR LEASE



| POPULATION           | 1 MILE | 5 MILES | 10 MILES |
|----------------------|--------|---------|----------|
| Total Population     | 6,157  | 95,026  | 196,298  |
| Average Age          | 38     | 43      | 44       |
| Average Age (Male)   | 37     | 42      | 42       |
| Average Age (Female) | 39     | 45      | 45       |

| HOUSEHOLDS & INCOME | 1 MILE    | 5 MILES   | 10 MILES  |
|---------------------|-----------|-----------|-----------|
| Total Households    | 2,367     | 38,702    | 78,309    |
| # of Persons per HH | 2.6       | 2.5       | 2.5       |
| Average HH Income   | \$55,224  | \$85,724  | \$86,676  |
| Average House Value | \$182