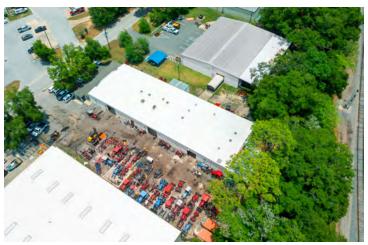

#### **PROPERTY OVERVIEW**

Desirable M1 industrial space available in Anthony Industrial Park in Ocala. Warehouse is 12,487 SF with approximately 1000 SF being office space. Available for occupancy July 2024. Some outside storage available on the .92 acre, property is fenced and gated. Wall height is 12.5 ft with 4 grade level bay doors: On the west side two are 12' x 12, one is 10'4"w x 9'6"tall and on east side 8'w x 6" tall. Power is 480 3 phase. New roof installed January 2022.

### **ADDITIONAL PHOTOS**