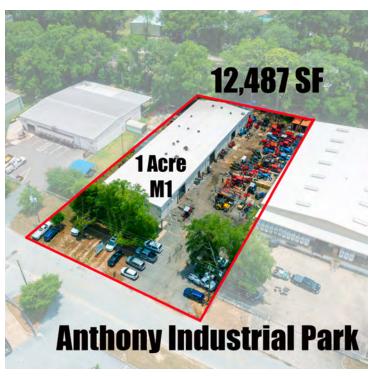

### INDUSTRIAL PROPERTY FOR LEASE

#### **OFFERING SUMMARY**

Available SF: 12,487 SF

Lease Rate: \$10.00 SF/yr (NNN)

Lot Size: 0.92 Acres

Year Built: 1978

Building Size: 12,487 SF

Zoning: M1

Market: Industrial/Warehouse

#### **PROPERTY OVERVIEW**

Desirable M1 industrial space available in Anthony Industrial Park in Ocala. Warehouse is 12,487 SF with approximately 1000 SF being office space. Available for occupancy July 2024. Some outside storage available on the .92 acre, property is fenced and gated. Wall height is 12.5 ft with 4 grade level bay doors: On the west side two are 12' x 12, one is 10'4"w x 9'6"tall and on east side 8'w x 6" tall. Power is 480 3 phase. New roof installed January 2022.