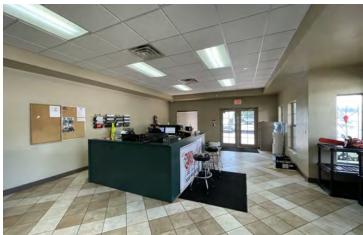

#### **PROPERTY OVERVIEW**

Desirable M1 industrial space available in Anthony Industrial Park in Ocala. Warehouse is 12,487 SF with approximately 1000 SF being office space. Available for occupancy July 2024. Some outside storage available on the .92 acre, property is fenced and gated. Wall height is 12.5 ft with 4 grade level bay doors: On the west side two are 12' x 12, one is 10'4"w x 9'6"tall and on east side 8'w x 6" tall. Power is 480 3 phase. New roof installed January 2022.