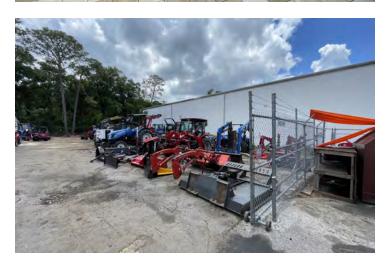

#### **PROPERTY OVERVIEW**

Desirable M1 industrial space available in Anthony Industrial Park in Ocala. Warehouse is 12,487 SF with approximately 1000 SF being office space. Available for occupancy July 2024. Some outside storage available on the .92 acre, property is fenced and gated. Wall height is 12.5 ft with 4 grade level bay doors: On the west side two are 12' x 12, one is 10'4"w x 9'6"tall and on east side 8'w x 6" tall. Power is 480 3 phase. New roof installed January 2022.

### **ADDITIONAL PHOTOS**