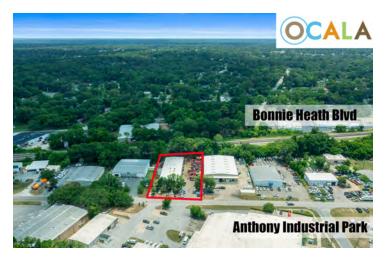

Size: 0.92 Acres

Year Built: 1978

Building Size: 12,487 SF

Zoning: M1

Market: Industrial/Warehouse

#### **PROPERTY OVERVIEW**

Desirable M1 industrial space available in Anthony Industrial Park in Ocala. Warehouse is 12,487 SF with approximately 1000 SF being office space. Available for occupancy July 2024. Some outside storage available on the .92 acre, property is fenced and gated. Wall height is 12.5 ft with 4 grade level bay doors: On the west side two are 12' x 12, one is 10'4"w x 9'6"tall and on east side 8'w x 6" tall. Power is 480 3 phase. New roof installed January 2022.

#### **PROPERTY HIGHLIGHTS**

- Almost 13,000 SF
- Great location
- Zoned M1

FOR MORE INFORMATION CONTACT:



1020 NE 16TH ST OCALA, FL 34470

### **ADDITIONAL PHOTOS**

### INDUSTRIAL PROPERTY FOR LEASE













FOR MORE INFORMATION CONTACT:



1020 NE 16TH ST OCALA, FL 34470

### **LOCATION MAP**

## INDUSTRIAL PROPERTY FOR LEASE



FOR MORE INFORMATION CONTACT:



1020 NE 16TH ST OCALA, FL 34470

#### **DEMOGRAPHICS MAP & REPORT**

## INDUSTRIAL PROPERTY FOR LEASE



| POPULATION           | 1 MILE | 5 MILES | 10 MILES |
|----------------------|--------|---------|----------|
| Total Population     | 6,157  | 95,026  | 196,298  |
| Average Age          | 38     | 43      | 44       |
| Average Age (Male)   | 37     | 42      | 42       |
| Average Age (Female) | 39     | 45      | 45       |

| HOUSEHOLDS & INCOME | 1 MILE    | 5 MILES   | 10 MILES  |
|---------------------|-----------|-----------|-----------|
| Total Households    | 2,367     | 38,702    | 78,309    |
| # of Persons