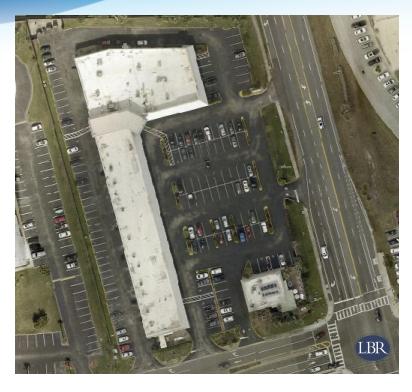

#### **PROPERTY OVERVIEW**

Seize this incredible opportunity to own the Monkey Bar. A full-service bar and restaurant with a coveted 4COP liquor license in beautiful Indialantic, Florida.

Spanning 5,350 sq. ft., this spacious establishment is one of the largest Beachside bars and restaurants in Brevard County, ideally located just steps from the beach.

The property boasts a walk-in cooler, fully equipped kitchen with a hood and grease trap, and has been a beloved local favorite for over ten years.

**Building Size:** 5,350 SF

A brand-new five-year lease was signed at the beginning of 2024, ensuring stability and peace of mind. Enjoy a loyal and established customer base, perfect for a seamless transition and immediate revenue.