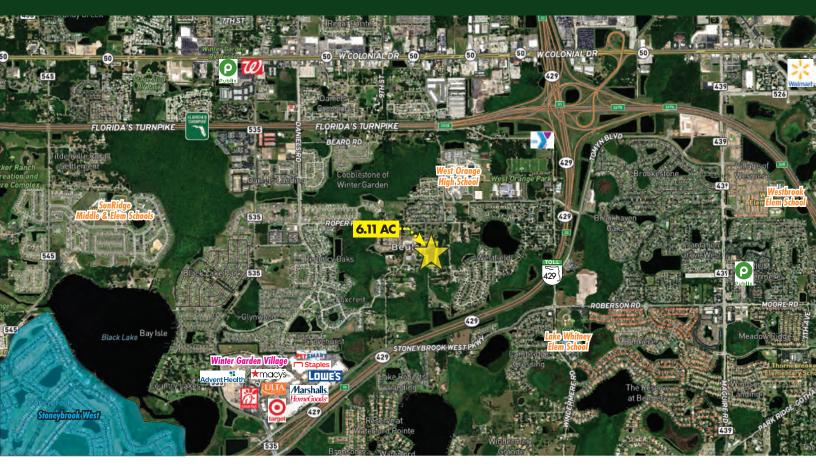

## 6-ACRE RESIDENTIAL OPPORTUNITY NEAR WEST ORANGE HIGH SCHOOL

621 Beulah Rd, Winter Garden, FL 34787

### **ABOUT THE PROPERTY**

**SIZE** 6.11 ± acres

**PRICE** \$1,150,000

ZONING A-

**FLU** R (Rural)

UTILITIES Electric - available; Well - available;

Septic System - required

ROAD FRONTAGE

244' on Beulah Rd

PARCEL ID 36-22-27-0000-00-004

### Minutes away from everything you need!

Located in Winter Garden, this property offers convenient access to a variety of local amenities, including shopping centers, restaurants, medical care, and parks. It is also less than 1/3 mile from West Orange High School. The central location provides easy access to major highways, making commuting a breeze. With over 6 acres and no HOA, you can build your dream home, customizing the property to your liking.