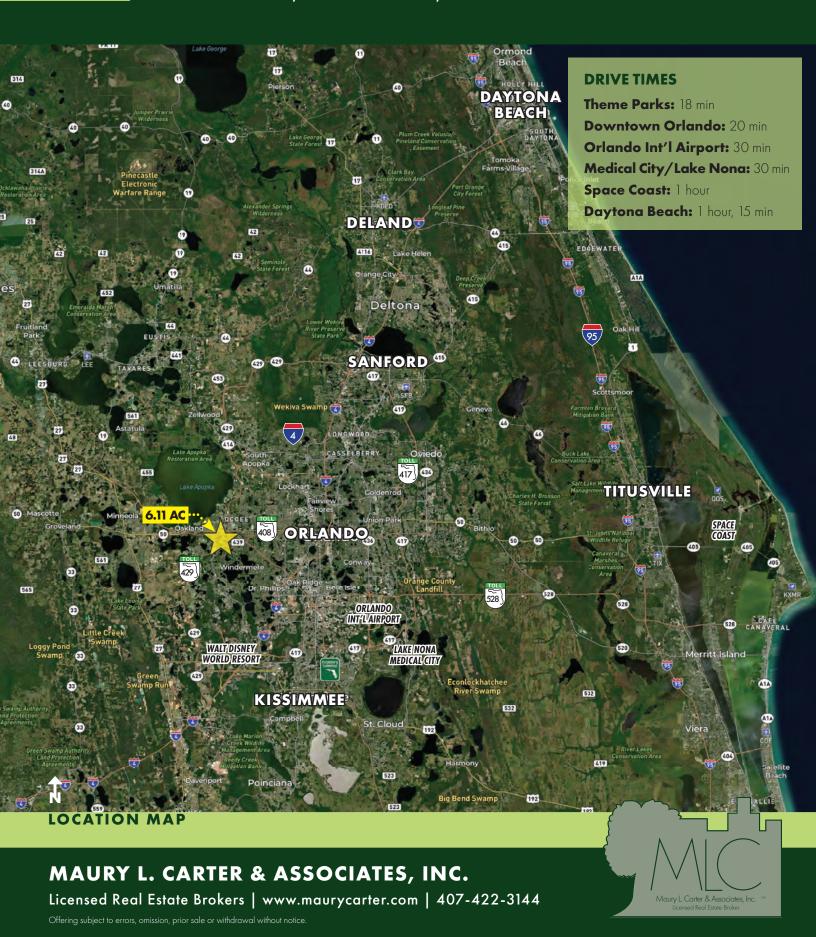

### Minutes away from everything you need!

Located in Winter Garden, this property offers convenient access to a variety of local amenities, including shopping centers, restaurants, medical care, and parks. It is also less than 1/3 mile from West Orange High School. The central location provides easy access to major highways, making commuting a breeze. With over 6 acres and no HOA, you can build your dream home, customizing the property to your liking.