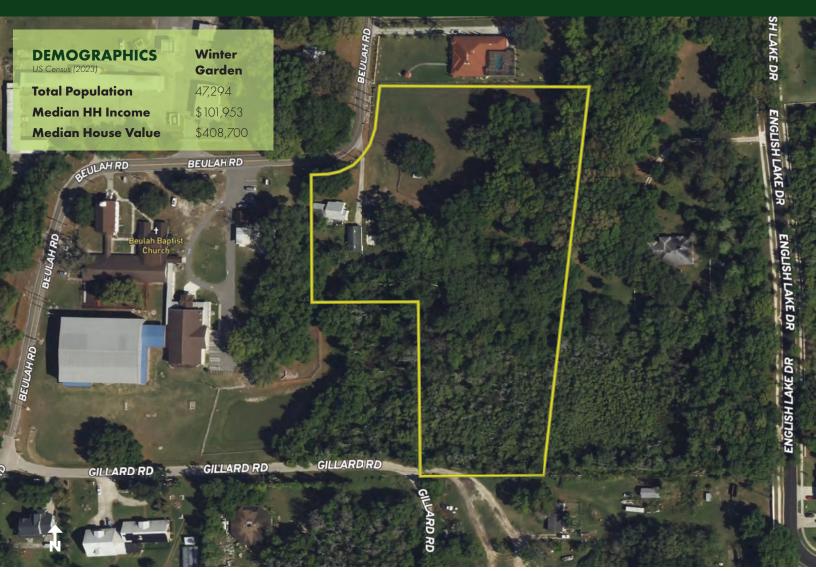

## 6-ACRE RESIDENTIAL OPPORTUNITY NEAR WEST ORANGE HIGH SCHOOL

621 Beulah Rd, Winter Garden, FL 34787

PARCEL MAP

MAURY L. CARTER & ASSOCIATES, INC.

Licensed Real Estate Brokers | www.maurycarter.com | 407-422-3144

### **ABOUT THE PROPERTY**

**SIZE** 6.11 ± acres

**PRICE** \$1,150,000

ZONING A-

**FLU** R (Rural)

UTILITIES Electric - available; Well - available;

Septic System - required

ROAD FRONTAGE

244' on Beulah Rd

PARCEL ID 36-22-27-0000-00-004