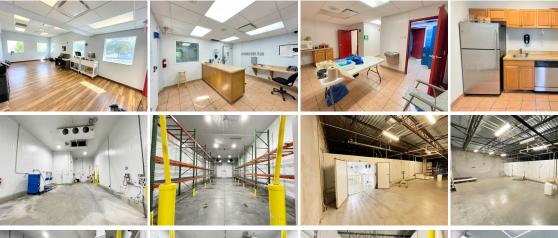

#### **RARE OPPORTUNITY-**

Exceptional opportunity to acquire a mid-size industrial building Naples' prime Airport Industrial Park, conveniently located across from the airport and just 2.5± miles from I-75, Exit 105. The building consists of 2,667± SF of office space, with nine private offices, a breakroom, and four restrooms, alongside a 4,198± SF warehouse, 9,200± SF of cold storage, and an additional 1,917± SF of storage on the second floor. Boasting ten dock high overhead doors and a fenced and gated parking/loading area, this facility ensures seamless operations and security. Suitable for a wide range of businesses including warehouse, distribution, micro brewery, food catering, fleet service, contractors, engineering firms, towing, freight, and more.

#### **HIGHLIGHTS**

- 10 Dock high overhead doors
- 4,200± SF Warehouse
- 9,200± SF Cold Storage
- Fenced & gated parking/ loading area
- 9 offices, break room and 4 restrooms totaling  $2,667 \pm SF$
- Separate front office for incoming/outgoing shipments
- 1,917± SF additional storage on 2nd floor
- Centrally located with quick access to I-75