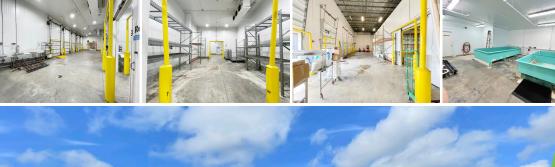

#### **RARE OPPORTUNITY-**

Exceptional opportunity to acquire a mid-size industrial building Naples' prime Airport Industrial Park, conveniently located across from the airport and just 2.5± miles from I-75, Exit 105. The building consists of 2,667± SF of office space, with nine private offices, a breakroom, and four restrooms, alongside a 4,198± SF warehouse, 9,200± SF of cold storage, and an additional 1,917± SF of storage on the second floor. Boasting ten dock high overhead doors and a fenced and gated parking/loading area, this facility ensures seamless operations and security. Suitable for a wide range of businesses including warehouse, distribution, micro brewery, food catering, fleet service, contractors, engineering firms, towing, freight, and more.

#### **HIGHLIGHTS**

- 10 Dock high overhead doors
- 4,200± SF Warehouse
- 9,200± SF Cold Storage
- Fenced & gated parking/ loading area
- 9 offices, break room and 4 restrooms totaling  $2,667 \pm SF$
- Separate front office for incoming/outgoing shipments
- 1,917± SF additional storage on 2nd floor
- Centrally located with quick access to I-75