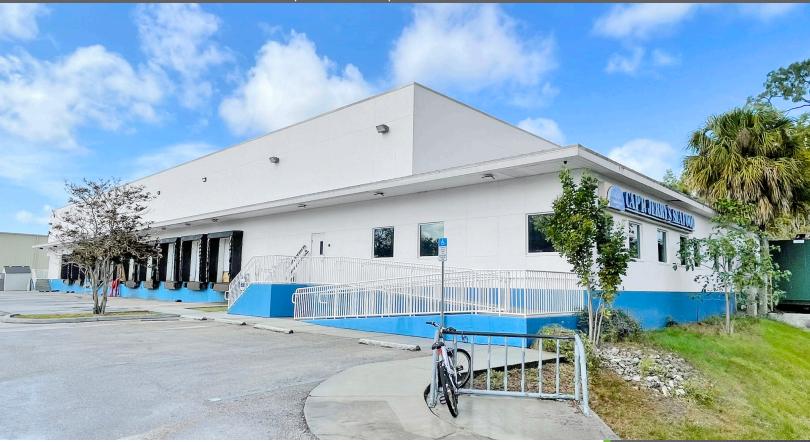

### FOR SALE

4176 MERCANTILE AVENUE, NAPLES, FL 34104

**PRICE:** \$6,500,000 @ \$355.76 PSF

**SIZE:** 18,271± SF on 1.11± Acres

**LOCATION:** Located off Airport Pulling Road on Mercantile Avenue

**ZONING:** I - Industrial (Collier County)

#### **RARE OPPORTUNITY-**

Exceptional opportunity to acquire a mid-size industrial building Naples' prime Airport Industrial Park, conveniently located across from the airport and just 2.5± miles from I-75, Exit 105. The building consists of 2,667± SF of office space, with nine private offices, a breakroom, and four restrooms, alongside a 4,198± SF warehouse, 9,200± SF of cold storage, and an additional 1,917± SF of storage on the second floor. Boasting ten dock high overhead doors and a fenced and gated parking/loading area, this facility ensures seamless operations and security. Suitable for a wide range of businesses including warehouse, distribution, micro brewery, food catering, fleet service, contractors, engineering firms, towing, freight, and more.