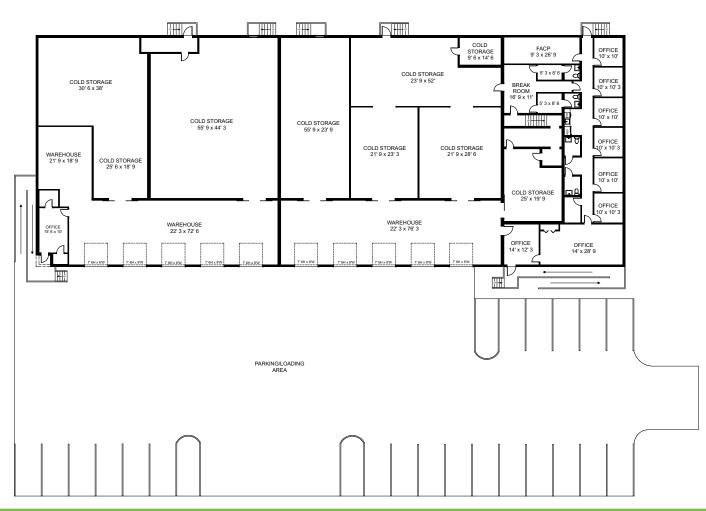

#### **RARE OPPORTUNITY-**

Exceptional opportunity to acquire a mid-size industrial building Naples' prime Airport Industrial Park, conveniently located across from the airport and just 2.5± miles from I-75, Exit 105. The building consists of 2,667± SF of office space, with nine private offices, a breakroom, and four restrooms, alongside a 4,198± SF warehouse, 9,200± SF of cold storage, and an additional 1,917± SF of storage on the second floor. Boasting ten dock high overhead doors and a fenced and gated parking/loading area, this facility ensures seamless operations and security. Suitable for a wide range of businesses including warehouse, distribution, micro brewery, food catering, fleet service, contractors, engineering firms, towing, freight, and more.

#### **HIGHLIGHTS**

- 10 Dock high overhead doors
- 4,200± SF Warehouse
- 9,200± SF Cold Storage
- Fenced & gated parking/ loading area
- 9 offices, break room and 4 restrooms totaling  $2,667 \pm SF$
- Separate front office for incoming/outgoing shipments
- 1,917± SF additional storage on 2nd floor
- Centrally located with quick access to I-75

### **FOR SALE**

4176 MERCANTILE AVENUE, NAPLES, FL 34104 FLOOR PLAN

**DAVE WALLACE, CCIM, SIOR Senior Vice President** 239.659.1447 x218