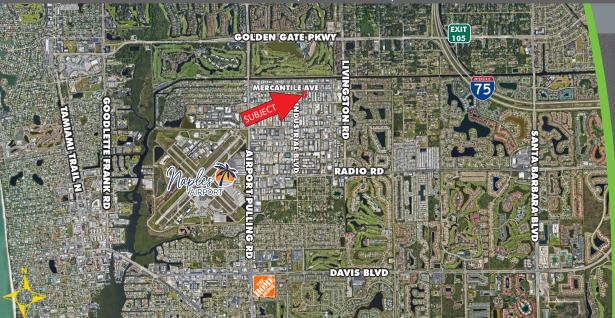

### FOR SALE

4176 MERCANTILE AVENUE, NAPLES, FL 34104

**PRICE:** \$6,500,000 @ \$355.76 PSF

**SIZE:** 18,271± SF on 1.11± Acres

**LOCATION:** Located off Airport Pulling Road on Mercantile Avenue

**ZONING:** I - Industrial (Collier County)

#### **RARE OPPORTUNITY-**

Exceptional opportunity to acquire a mid-size industrial building Naples' prime Airport Industrial Park, conveniently located across from the airport and just 2.5± miles from I-75, Exit 105. The building consists of 2,667± SF of office space, with nine private offices, a breakroom, and four restrooms, alongside a 4,198± SF warehouse, 9,200± SF of cold storage, and an additional 1,917± SF of storage on the second floor. Boasting ten dock high overhead doors and a fenced and gated parking/loading area, this facility ensures seamless operations and security. Suitable for a wide range of businesses including warehouse, distribution, micro brewery, food catering, fleet service, contractors, engineering firms, towing, freight, and more.