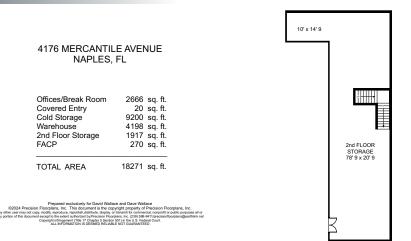

#### **RARE OPPORTUNITY-**

Exceptional opportunity to acquire a mid-size industrial building Naples' prime Airport Industrial Park, conveniently located across from the airport and just 2.5± miles from I-75, Exit 105. The building consists of 2,667± SF of office space, with nine private offices, a breakroom, and four restrooms, alongside a 4,198± SF warehouse, 9,200± SF of cold storage, and an additional 1,917± SF of storage on the second floor. Boasting ten dock high overhead doors and a fenced and gated parking/loading area, this facility ensures seamless operations and security. Suitable for a wide range of businesses including warehouse, distribution, micro brewery, food catering, fleet service, contractors, engineering firms, towing, freight, and more.

#### **HIGHLIGHTS**

- 10 Dock high overhead doors
- 4,200± SF Warehouse
- 9,200± SF Cold Storage
- Fenced & gated parking/ loading area
- 9 offices, break room and 4 restrooms totaling  $2,667 \pm SF$
- Separate front office for incoming/outgoing shipments
- 1,917± SF additional storage on 2nd floor
- Centrally located with quick access to I-75

### **FOR SALE**

4176 MERCANTILE AVENUE, NAPLES, FL 34104 FLOOR PLAN

**DAVE WALLACE, CCIM, SIOR Senior Vice President** 239.659.1447 x218