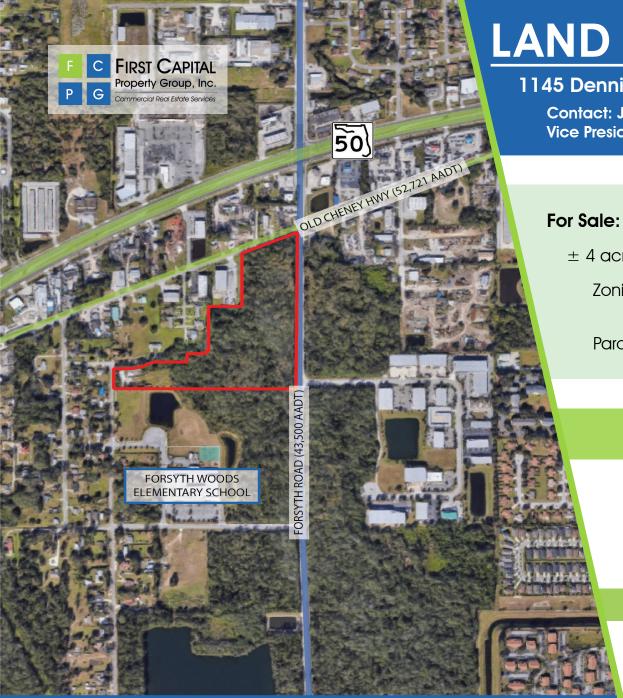

LAND PARCEL FOR SALE

1145 Dennis Ave, Orlando, FL 32807

**Contact: Jeré Matheny** E: JMatheny@FCPG.com Vice President of Brokerage Services P: 407.872.0177 ext. 132

For Sale: Inquire For Price

± 4 acres usable

Zoning: C-3 Future Land Use R1, R1A, R2, RT, RT1,

PD 10 Dwelling Units Per Acre

Parcel I.D.: 22-22-30-0000-00-249

Property sits at intersection of N Forsyth Rd and Old Cheney Hwy

Parcel Can Support ± 100,000 Square Feet Of Class "A" Industrial Development - Vacancy Rate 6.5%

Parcel Can Support Low - Medium Density Residential Unit Development – 50 - 70 units

Located 0.26 Miles South of E Colonial Drive

94.9% of housing units within 1 mile radius are occupied

61.0% of occupied housing units within 1 mile radius are renter occupied (ESRI.com)

± 1,800 FT of frontage on N Forsyth Road

± 415 FT of frontage on Old Cheney Road

615 E. Colonial Dr., Orlando, FL 32803 Phone: 407.872.0209 www.FCPG.com

Information furnished regarding the subject property is believed to be accurate, but no guarantee or representation is made. References to square footage are approximate. This offering is subject to errors, omissions, prior sale or lease or withdrawal without notice. @2024 First Capital Property Group, Inc., Licensed Real Estate Brokers & Managers.