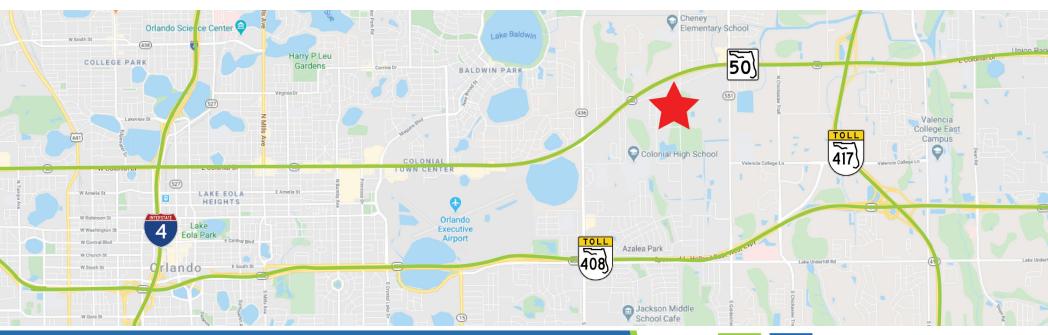

## TRAVEL TIMES

#### **ROADWAYS**

East Colonial Dr. SR 408 SR 417

## **EDUCATION**

Forsyth Woods Elementry School (Pk-5) Cheney Elementry School Stonewall Jackson Middle School (6-8) Colonial High School (9-12) University of Central Florida (UCF) Valenica College East Campus Full Sail University

### **AMENITIES**

**Baldwin Park Downtown Orlando**  1 Block South

2.9 miles (7 minutes)

2.1 miles (6 minutes)

Directly Adjacent

0.6 miles (3 minutes)

3.2 miles (10 minutes)

1.2 miles (4 minutes)

6.9 miles (12 minutes)

3.8 miles (8 minutes)

2.6 miles (8 minutes)

2.5 miles (9 minutes)

6.6 miles (12 minutes)

615 E. Colonial Dr., Orlando, FL 32803 Phone: 407.872.0209 www.FCPG.com