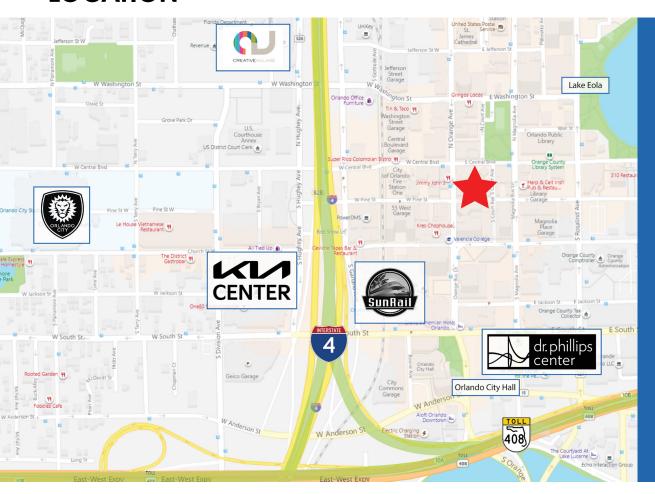

### **LOCATION**

■ 615 E. Colonial Dr., Orlando, FL 32803 ■ Phone: 407.872.0209 ■ www.FCPG.com

Information furnished regarding the subject property is believed to be accurate, but no guarantee or representation is made. References to square footage are approximate. This offering is subject to errors, omissions, prior sale or lease or withdrawal without notice. ©2024 First Capital Property Group, Inc., Licensed Real Estate Brokers & Managers.