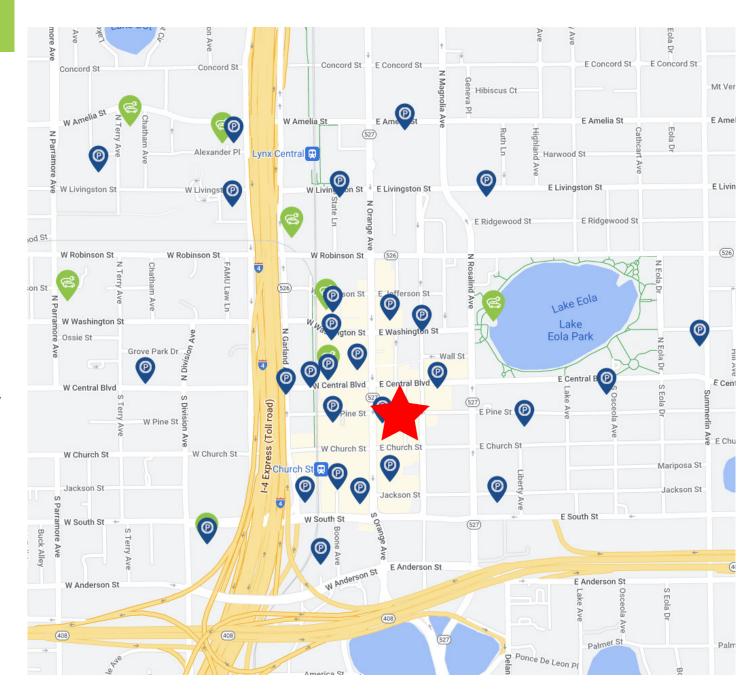

# **Parking Options**

The Downtown Orlando area boasts a variety of well-maintained parking garages and lots within walking distance, ensuring that your clients and customers will always find a convenient place to park.

Additionally, the city's efficient and accessible bus system provides an eco-friendly and hassle-free commuting option for both employees and visitors from lots and garages in greater Downtown Orlando, further enhancing the property's accessibility.

Visit the below link for more information: https://www.orlando.gov/Parking-Transportation/Parking/Parking-Garages-and-Lots