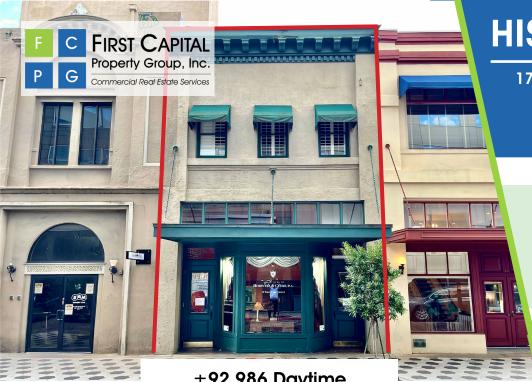

17 E Pine St, Orlando, FL 32801

Contact: Jeré Matheny Vice President of Brokerage Services E: JMatheny@FCPG.com P: 407.872.0177 ext. 132

Lease Rate: Office: \$28.00 / SF, NNN
Retail: Call for Inquiries

± 4,731 SF Three-Story Building

Distinctive  $\pm$  4,731 SF three-story historic building, available for the first time in nearly 35 years

Rare leasing opportunity in the vibrant heart of Downtown Orlando's Central Business District, positioned steps from the most heavily trafficked intersection

This unique space is ideal for firms seeking character space from which they can further establish their identity and presence in the dynamic downtown scene

With dual entries for swift access to ground and upper levels, the building offers excellent flexibility in accessibility