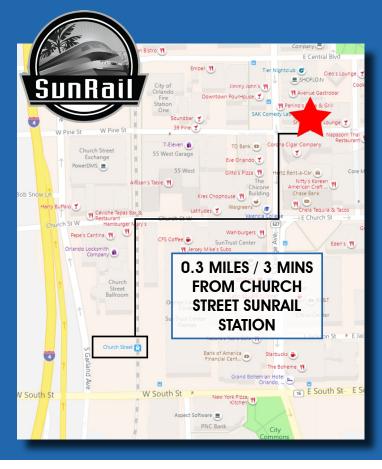

### **LOCATION**

■ 615 E. Colonial Dr., Orlando, FL 32803 ■ Phone: 407.872.0209 ■ www.FCPG.com

Information furnished regarding the subject property is believed to be accurate, but no guarantee or representation is made. References to square footage are approximate. This offering is subject to errors, omissions, prior sale or lease or withdrawal without notice. ©2024 First Capital Property Group, Inc., Licensed Real Estate Brokers & Managers.