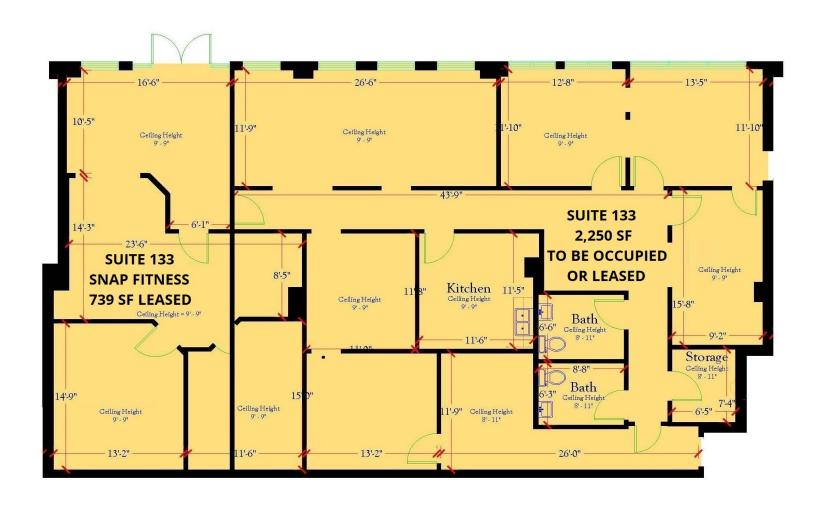

# UNIT B (133) FLOOR PLAN - 2,250 SF VACANT

2,250 SF is vacant and available for owner to occupy or lease.

739 SF is leased by Snap Fitness through April 2033. \$16.139.76 Current Annual Base Rent. 4% annual increases. PLUS Tenant pays condo dues and real estate taxes.