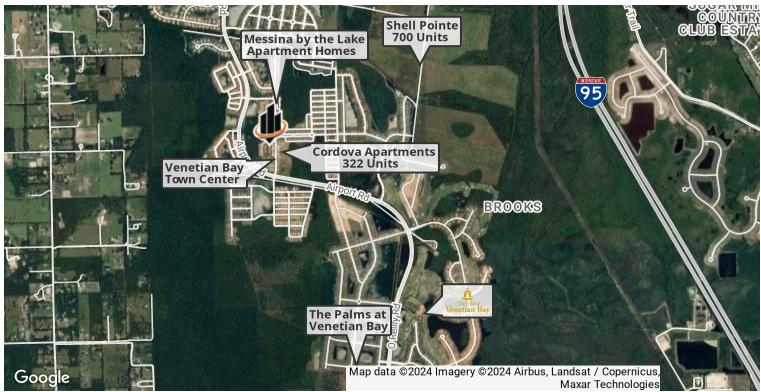

Location has some of the best demographics in East Volusia County.

The Downtown Venetian Bay Town Center has approximately 2,000 homes within a short walking distance and over 2,900 homes currently, with plans to grow to over 4,000 homes at full build-out. Additionally, there are 322 apartments under construction across the street.

## **LOCATION MAPS**