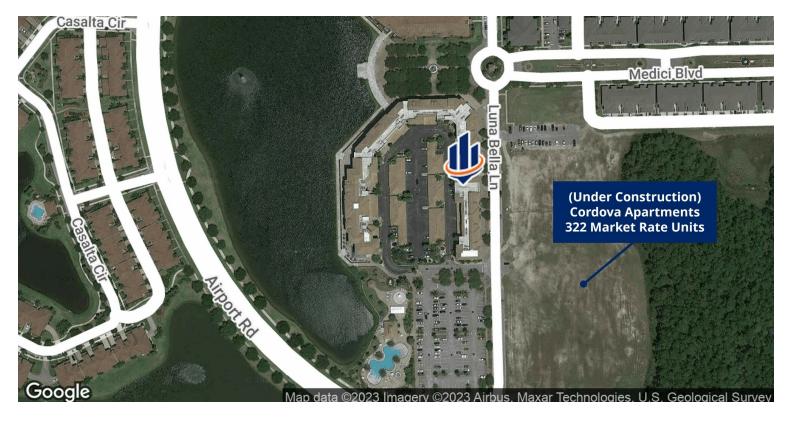

Location has some of the best demographics in East Volusia County.

The Downtown Venetian Bay Town Center has approximately 2,000 homes within a short walking distance and over 2,900 homes currently, with plans to grow to over 4,000 homes at full build-out. Additionally, there are 322 apartments under construction across the street.

## **LOCATION MAPS**