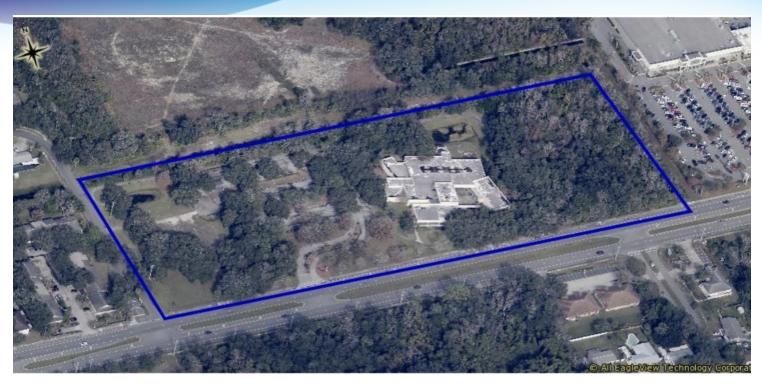

# **AERIAL AND EXTERIOR PHOTOS**

• 2210 Cheney Hwy Titusville, FL 32780

BRIAN L. LIGHTLE, CCIM, SIOR, CRE

Founder | Broker Associate 321.863.3228 brian@teamlbr.com Lightle Beckner Robison, Inc.
321.722.0707 • teamlbr.com
70 W. Hibiscus Blvd.,
Melbourne, FL 32901

#### **OFFERING SUMMARY**

Price / SF:

Lot Size:

Year Built:

APN#:

**Sale Price:** \$4,250,000 Existing +/- 37,000 SF Fitness Center on +/- 13.19 Acres

1997

22-35-21-00-504

The West Side Portion of the Site is Zoned Open Recreational +/- 2.44 Acres

The remaining +/- 10.75 Acres Including the Building Zoned Community Commercial

\$110.07 Wide Range of Permitted Uses Including Commercial, Retail, Urgent Care, Professional Office,