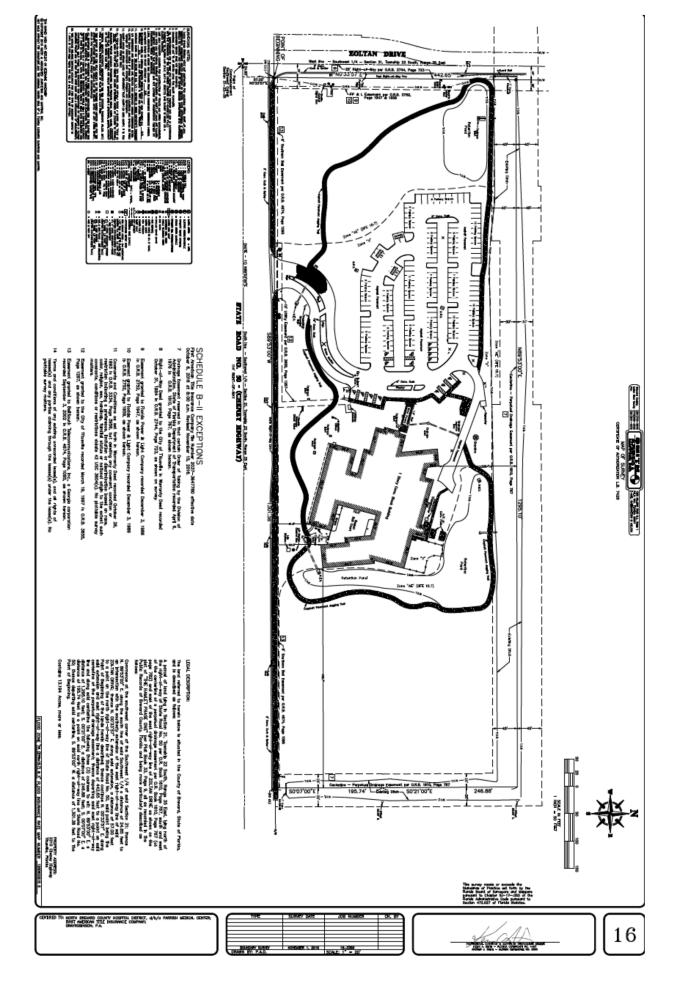

#### **OFFERING SUMMARY**

Price / SF:

Lot Size:

Year Built:

APN#:

**Sale Price:** \$4,250,000 Existing +/- 37,000 SF Fitness Center on +/- 13.19 Acres

1997

22-35-21-00-504

The West Side Portion of the Site is Zoned Open Recreational +/- 2.44 Acres

The remaining +/- 10.75 Acres Including the Building Zoned Community Commercial

\$110.07 Wide Range of Permitted Uses Including Commercial, Retail, Urgent Care, Professional Office,

If Buyer / Owner User Interested OR

Land Value for Potential Redevelopment of Approved Uses

**Building Size:** 38,612 SF

**LOCATION OVERVIEW** 

Located in the City of Titusville in the Mixed Use Development Area

Subject Area on Cheney Highway Daily Traffic Count +/- 22,460 Vehicles Per Day