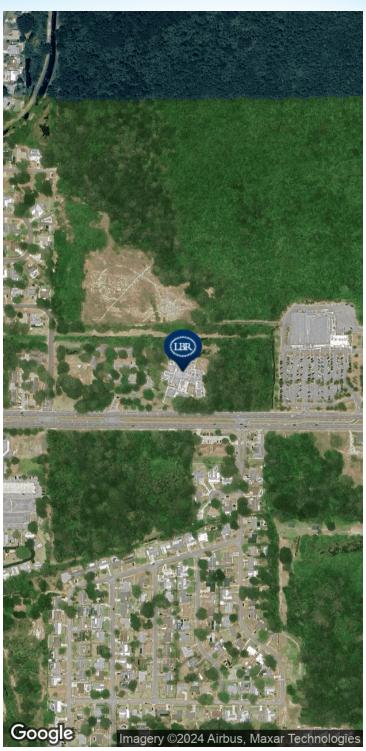

### **LOCATION MAPS**

• 2210 Cheney Hwy Titusville, FL 32780

Subject Area on Cheney Highway Daily Traffic Count +/- 22,460 Vehicles Per Day