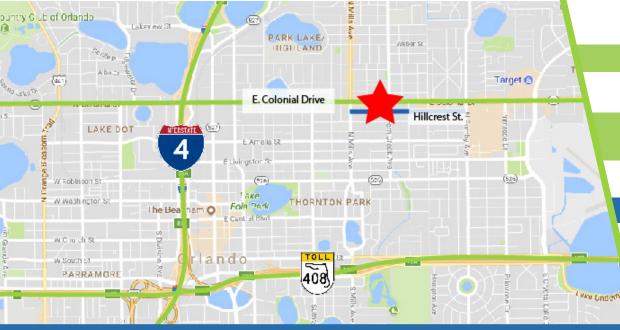

E: Ben@FCPG.com

P: 407.872.0177 ext. 131

For Lease: \$24.00 / RSF, Full Service

Suite 314: ± 312 RSF Available 9.01.2024

Located at the corner of Ferncreek Ave. & Hillcrest St. directly adjacent to the New Fern Creek Starbucks

Conveniently situated 5 minutes from the Downtown Orlando Business District with easy access to I-4 & SR 408

One block South of high-traffic Colonial Drive (48,500 AADT)

On-site parking included at no additional charge

Walking distance from the Mills & 50 restaurant corridor within close proximity to Colonial Plaza & Orlando Executive Airport

Suites include private offices and open work areas