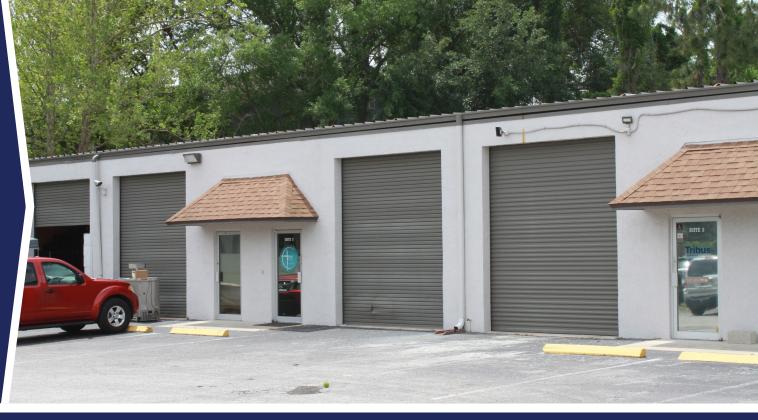

# **WAREHOUSE WITH OFFICE SPACE**

980 Sunshine Lane, Altamonte Springs, FL 32714

### Units R and S - 3,200 SF

- 3,200 SF flex space (80' x 40' total)
- · Half office, half open office or warehouse
- Two restrooms
- One 10' x 10' grade level door

#### Units T and U - 3,200 SF

- 3,200 SF flex space (80' x 40' total)
- Fully air-conditioned with ceiling (10'± height)
- · Half office, half open office or warehouse
- Two restrooms
- Two 10' x 12' roll-up doors (one currently drywalled over)
- > Ample parking
- > Immediate occupancy
- > Nice boutique flex complex, low intensity tenants
- > \$4,500.00/month, Modified Gross