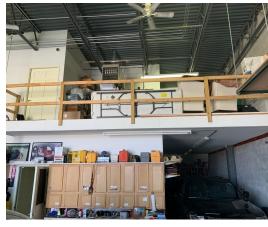

**Mezzanine Level** is 2,000 SF fully built out office with great natural light, 20×25 open lounge area, nice kitchen, large executive office, conference room, bath with shower, a washer/dryer hookup and a 16×21 storage space.