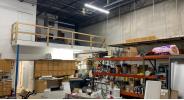

**Ground Floor** is 3,325 SF consisting of 1,500 SF warehouse with 20' ceilings, 12×14 DID, 400 amp, 3 phase power and 1,825 SF nicely built out office with 5 private offices, large reception/clerical area, kitchen and 2 baths (1 w/shower).

**Mezzanine Level** is 2,000 SF fully built out office with great natural light, 20×25 open lounge area, nice kitchen, large executive office, conference room, bath with shower, a washer/dryer hookup and a 16×21 storage space.