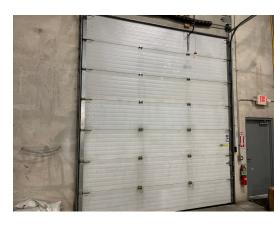

**Ground Floor** is 3,325 SF consisting of 1,500 SF warehouse with 20' ceilings, 12×14 DID, 400 amp, 3 phase power and 1,825 SF nicely built out office with 5 private offices, large reception/clerical area, kitchen and 2 baths (1 w/shower).

| Specifications  |                              |
|-----------------|------------------------------|
| Year Built:     | 2004                         |
| Office Size:    | 3825 SF                      |
| HVAC System:    | GFA / Central Air            |
| Electrical:     | 400 amp, 3 Phase             |
| Sprinklers:     | No                           |
| Washrooms:      | 3 (2 w/ showers)             |
| Ceiling Height: | 20 ft                        |
| Parking:        | 13                           |
| DID's:          | 1 12'X14'                    |
| Dock:           | No                           |
| Sewer/Water:    | City                         |
| Zoning:         | ВР                           |
| Taxes:          | \$7,709.20 (2023)            |
| Association:    | \$381/mo. (included in rent) |
| PIN #:          | 14-03-380-004                |