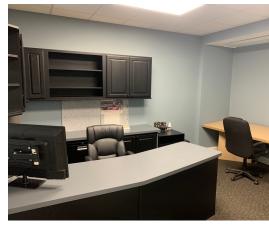

**Ground Floor** is 3,325 SF consisting of 1,500 SF warehouse with 20' ceilings, 12×14 DID, 400 amp, 3 phase power and 1,825 SF nicely built out office with 5 private offices, large reception/clerical area, kitchen and 2 baths (1 w/shower).