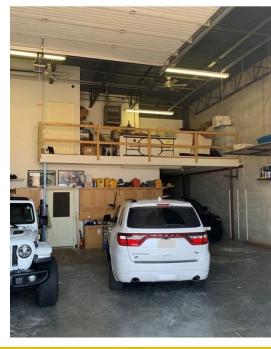

**Ground Floor** is 3,325 SF consisting of 1,500 SF warehouse with 20' ceilings, 12×14 DID, 400 amp, 3 phase power and 1,825 SF nicely built out office with 5 private offices, large reception/clerical area, kitchen and 2 baths (1 w/shower).