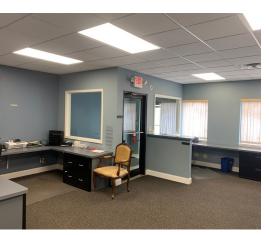

### Industrial Flex Condo 1,825 SF Main Floor Office • 2,000 SF Mezzanine Office 1,500 SF Warehouse

**PRICE REDUCED** 5,325 SF industrial flex condo for sale or lease. Excellent condition, furniture can stay or go.

**Ground Floor** is 3,325 SF consisting of 1,500 SF warehouse with 20' ceilings, 12×14 DID, 400 amp, 3 phase power and 1,825 SF nicely built out office with 5 private offices, large reception/clerical area, kitchen and 2 baths (1 w/shower).