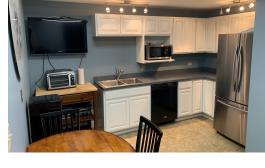

**Ground Floor** is 3,325 SF consisting of 1,500 SF warehouse with 20' ceilings, 12×14 DID, 400 amp, 3 phase power and 1,825 SF nicely built out office with 5 private offices, large reception/clerical area, kitchen and 2 baths (1 w/shower).

**Mezzanine Level** is 2,000 SF fully built out office with great natural light, 20×25 open lounge area, nice kitchen, large executive office, conference room, bath with shower, a washer/dryer hookup and a 16×21 storage space.