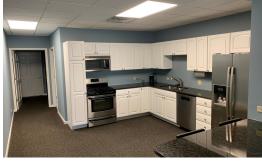

**Ground Floor** is 3,325 SF consisting of 1,500 SF warehouse with 20' ceilings, 12×14 DID, 400 amp, 3 phase power and 1,825 SF nicely built out office with 5 private offices, large reception/clerical area, kitchen and 2 baths (1 w/shower).

**Mezzanine Level** is 2,000 SF fully built out office with great natural light, 20×25 open lounge area, nice kitchen, large executive office, conference room, bath with shower, a washer/dryer hookup and a 16×21 storage space.