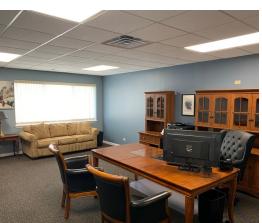

**Mezzanine Level** is 2,000 SF fully built out office with great natural light, 20×25 open lounge area, nice kitchen, large executive office, conference room, bath with shower, a washer/dryer hookup and a 16×21 storage space.