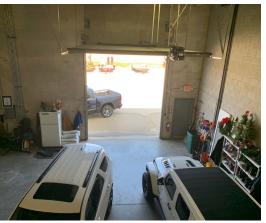

**Ground Floor** is 3,325 SF consisting of 1,500 SF warehouse with 20' ceilings, 12×14 DID, 400 amp, 3 phase power and 1,825 SF nicely built out office with 5 private offices, large reception/clerical area, kitchen and 2 baths (1 w/shower).

| Specifications  |                              |
|-----------------|------------------------------|
| Year Built:     | 2004                         |
| Office Size:    | 3825 SF                      |
| HVAC System:    | GFA / Central Air            |
| Electrical:     | 400 amp, 3 Phase             |
| Sprinklers:     | No                           |
| Washrooms:      | 3 (2 w/ showers)             |
| Ceiling Height: | 20 ft                        |
| Parking:        | 13                           |
| DID's:          | 1 12'X14'                    |
| Dock:           | No                           |
| Sewer/Water:    | City                         |
| Zoning:         | ВР                           |
| Taxes:          | \$7,709.20 (2023)            |
| Association:    | \$381/mo. (included in rent) |
| PIN #:          | 14-03-380-004                |