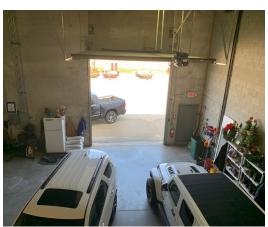

**Ground Floor** is 3,325 SF consisting of 1,500 SF warehouse with 20' ceilings, 12×14 DID, 400 amp, 3 phase power and 1,825 SF nicely built out office with 5 private offices, large reception/clerical area, kitchen and 2 baths (1 w/shower).

| Specifications  |                              |
|-----------------|------------------------------|
| Year Built:     | 2004                         |
| Office Size:    | 3825 SF                      |
| HVAC System:    | GFA / Central Air            |
| Electrical:     | 400 amp, 3 Phase             |
| Sprinklers:     | No                           |
| Washrooms:      | 3 (2 w/ showers)             |
| Ceiling Height: | 20 ft                        |
| Parking:        | 13                           |
| DID's:          | 1 12'X14'                    |
| Dock:           | No                           |
| Sewer/Water:    | City                         |
| Zoning:         | ВР                           |
| Taxes:          | \$7,709.20 (2023)            |
| Association:    | \$381/mo. (included in rent) |
| PIN #:          | 14-03-380-004                |