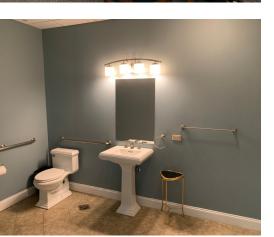

**Ground Floor** is 3,325 SF consisting of 1,500 SF warehouse with 20' ceilings, 12×14 DID, 400 amp, 3 phase power and 1,825 SF nicely built out office with 5 private offices, large reception/clerical area, kitchen and 2 baths (1 w/shower).

**Mezzanine Level** is 2,000 SF fully built out office with great natural light, 20×25 open lounge area, nice kitchen, large executive office, conference room, bath with shower, a washer/dryer hookup and a 16×21 storage space.