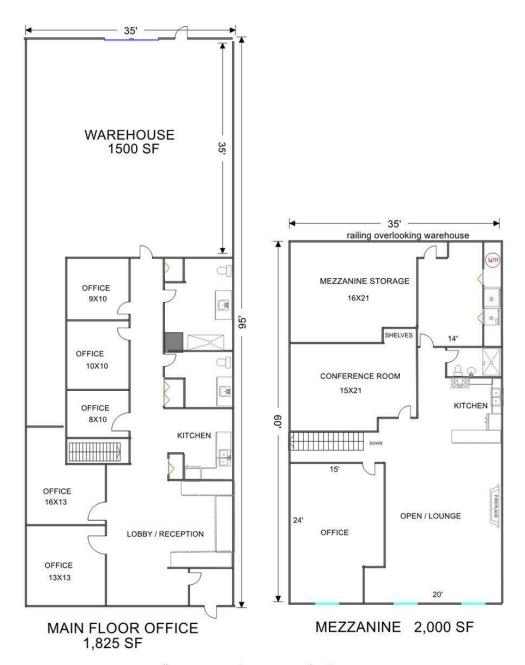

### Industrial Flex Condo 1,825 SF Main Floor Office • 2,000 SF Mezzanine Office 1,500 SF Warehouse

**PRICE REDUCED** 5,325 SF industrial flex condo for sale or lease. Excellent condition, furniture can stay or go.

**Ground Floor** is 3,325 SF consisting of 1,500 SF warehouse with 20' ceilings, 12×14 DID, 400 amp, 3 phase power and 1,825 SF nicely built out office with 5 private offices, large reception/clerical area, kitchen and 2 baths (1 w/shower).

**Mezzanine Level** is 2,000 SF fully built out office with great natural light, 20×25 open lounge area, nice kitchen, large executive office, conference room, bath with shower, a washer/dryer hookup and a 16×21 storage space.