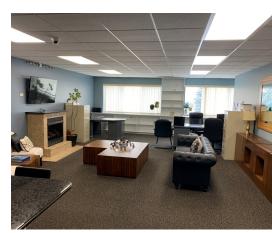

### Industrial Flex Condo 1,825 SF Main Floor Office • 2,000 SF Mezzanine Office 1,500 SF Warehouse

**PRICE REDUCED** 5,325 SF industrial flex condo for sale or lease. Excellent condition, furniture can stay or go.

**Ground Floor** is 3,325 SF consisting of 1,500 SF warehouse with 20' ceilings, 12×14 DID, 400 amp, 3 phase power and 1,825 SF nicely built out office with 5 private offices, large reception/clerical area, kitchen and 2 baths (1 w/shower).

**Mezzanine Level** is 2,000 SF fully built out office with great natural light, 20×25 open lounge area, nice kitchen, large executive office, conference room, bath with shower, a washer/dryer hookup and a 16×21 storage space.