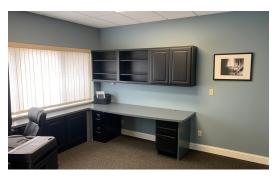

**Mezzanine Level** is 2,000 SF fully built out office with great natural light, 20×25 open lounge area, nice kitchen, large executive office, conference room, bath with shower, a washer/dryer hookup and a 16×21 storage space.