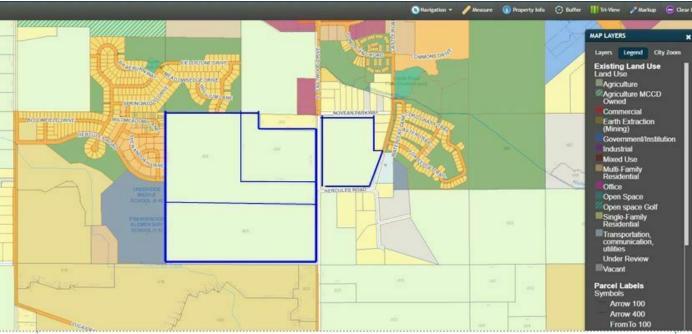

### DEVELOPMENT LAND 184.88 ACRES

184.88 Acres along Route 47, just south of Route 14 in unincorporated Woodstock and north of I-90 Route 47 Interchange.

Currently zoned AG in McHenry County with daily traffic counts of 15,400 vpd. Approximately 30 AC of wetlands between the parcels.

153.85 acres on the west side of Route 47 with 1,311' frontage, ideal for commercial or residential development. Just west of this parcel is Woodstock's Prairiewood Elementary School and Creekside Middle School. Hercules Road can connect from the east side of Route 47 to the west side at the schools.

The remaining 31.03 acres are on northeast corner of Route 47 and Hercules Road, with 963' frontage.

Ideally located minutes from shopping in either Woodstock or Huntley (south of site) and just east of Northwestern Hospital.

Owner may be open to divisibility with pricing per acre to be determined.

| Specifications        |                              |  |  |
|-----------------------|------------------------------|--|--|
| Description:          | Residential / Retail Land    |  |  |
| Land Size:            | 184.88 Acres ( 8,053,372 SF) |  |  |
| Topography:           | Level                        |  |  |
| Environmental Status: | TBD                          |  |  |
| Utilities:            | nearby                       |  |  |
| Sewer/Water:          | nearby                       |  |  |
| Frontage Dimensions:  | 2,274'                       |  |  |
| Zoning:               | AG                           |  |  |
| Taxes:                | \$4,935.84 (2023)            |  |  |
| PIN #:                | 13-20-200-004,005,006        |  |  |
|                       | 13-21-101-001                |  |  |