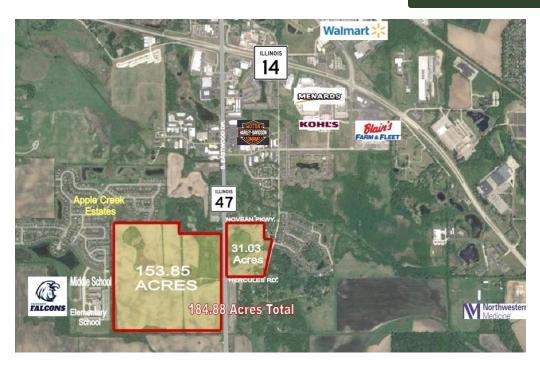

# Apple Creek Estates Apple Creek Estates Apple Creek Apple Creek Apple Creek Estates ACRES ACRES ACRES 184.88 Acres Total Northwester Medicing

### RESIDENTIAL / RETAIL LAND

RESIDENTIAL / RETAIL LAND 184.88 ACRES

\$11,500,000

### DEVELOPMENT LAND 184.88 ACRES

184.88 Acres along Route 47, just south of Route 14 in unincorporated Woodstock and north of I-90 Route 47 Interchange.

Currently zoned AG in McHenry County with daily traffic counts of 15,400 vpd. Approximately 30 AC of wetlands between the parcels.

153.85 acres on the west side of Route 47 with 1,311' frontage, ideal for commercial or residential development. Just west of this parcel is Woodstock's Prairiewood Elementary School and Creekside Middle School. Hercules Road can connect from the east side of Route 47 to the west side at the schools.

The remaining 31.03 acres are on northeast corner of Route 47 and Hercules Road, with 963' frontage.

Ideally located minutes from shopping in either Woodstock or Huntley (south of site) and just east of Northwestern Hospital.