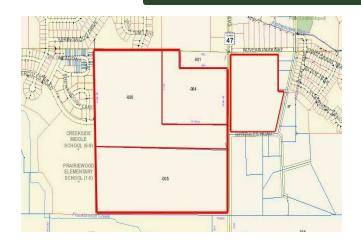

### DEVELOPMENT LAND 184.88 ACRES

184.88 Acres along Route 47, just south of Route 14 in unincorporated Woodstock and north of I-90 Route 47 Interchange.

Currently zoned AG in McHenry County with daily traffic counts of 15,400 vpd. Approximately 30 AC of wetlands between the parcels.

153.85 acres on the west side of Route 47 with 1,311' frontage, ideal for commercial or residential development. Just west of this parcel is Woodstock's Prairiewood Elementary School and Creekside Middle School. Hercules Road can connect from the east side of Route 47 to the west side at the schools.

The remaining 31.03 acres are on northeast corner of Route 47 and Hercules Road, with 963' frontage.

Ideally located minutes from shopping in either Woodstock or Huntley (south of site) and just east of Northwestern Hospital.

Owner may be open to divisibility with pricing per acre to be determined.

| Specifications        |                              |  |  |
|-----------------------|------------------------------|--|--|
| Description:          | Residential / Retail Land    |  |  |
| Land Size:            | 184.88 Acres ( 8,053,372 SF) |  |  |
| Topography:           | Level                        |  |  |
| Environmental Status: | TBD                          |  |  |
| Utilities:            | nearby                       |  |  |
| Sewer/Water:          | nearby                       |  |  |
| Frontage Dimensions:  | 2,274'                       |  |  |
| Zoning:               | AG                           |  |  |
| Taxes:                | \$4,935.84 (2023)            |  |  |
| PIN #:                | 13-20-200-004,005,006        |  |  |
|                       | 13-21-101-001                |  |  |