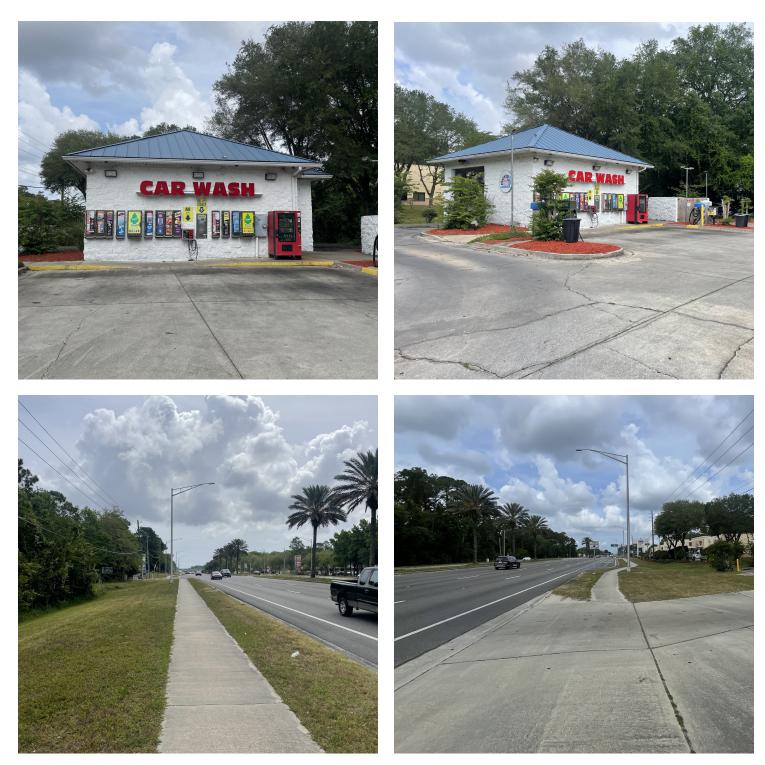

12095 Beach Blvd, Jacksonville, FL 32246

#### **PROPERTY HIGHLIGHTS**

- · Prime location on Beach Blvd. in Jacksonville, FL
- Zoned PUD for flexible use
- · Great investment opportunity for land redevelopment
- Self-serve car wash currently in operation .
- Includes 0.43 Acre of land •
- · High-traffic area with excellent visibility
- · Suitable for a range of commercial ventures