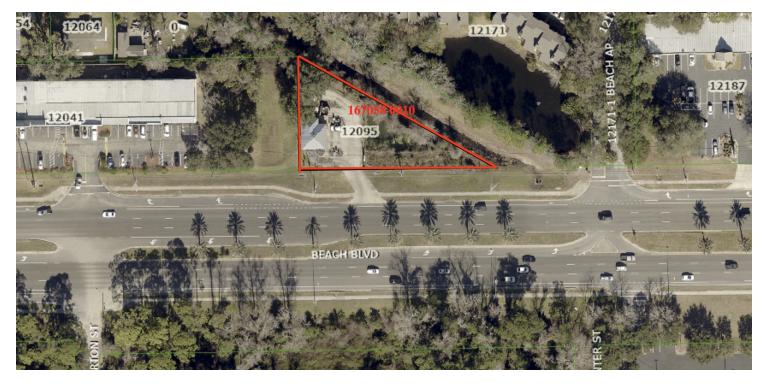

12095 Beach Blvd, Jacksonville, FL 32246

#### **PROPERTY HIGHLIGHTS**

- · Prime location on Beach Blvd. in Jacksonville, FL
- Zoned PUD for flexible use
- · Great investment opportunity for land redevelopment
- Self-serve car wash currently in operation .
- Includes 0.43 Acre of land •
- · High-traffic area with excellent visibility
- · Suitable for a range of commercial ventures

| OFFERING SUMMARY  |           |           |            |
|-------------------|-----------|-----------|------------|
| Sale Price:       |           |           | \$590,000  |
| Lot Size:         |           |           | 0.43 Acres |
| DEMOGRAPHICS      | 1 MILE    | 5 MILES   | 10 MILES   |
| Total Households  | 3,734     | 83,514    | 229,192    |
| Total Population  | 9,472     | 203,140   | 552,620    |
| Average HH Income | \$108,593 | \$104,287 | \$103,592  |