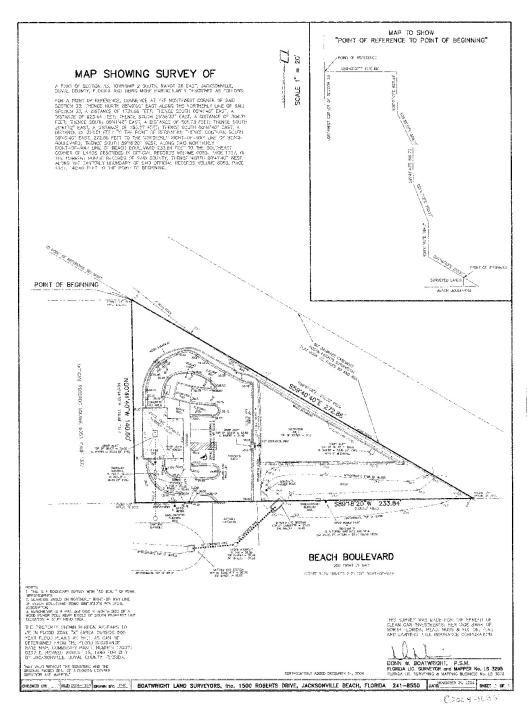

12095 Beach Blvd, Jacksonville, FL 32246

#### **PROPERTY HIGHLIGHTS**

- · Prime location on Beach Blvd. in Jacksonville, FL
- Zoned PUD for flexible use
- · Great investment opportunity for land redevelopment
- Self-serve car wash currently in operation .
- Includes 0.43 Acre of land •
- · High-traffic area with excellent visibility
- · Suitable for a range of commercial ventures

| OFFERING SUMMARY  |           |           |            |
|-------------------|-----------|-----------|------------|
| Sale Price:       |           |           | \$590,000  |
| Lot Size:         |           |           | 0.43 Acres |
| DEMOGRAPHICS      | 1 MILE    | 5 MILES   | 10 MILES   |
| Total Households  | 3,734     | 83,514    | 229,192    |
| Total Population  | 9,472     | 203,140   | 552,620    |
| Average HH Income | \$108,593 | \$104,287 | \$103,592  |