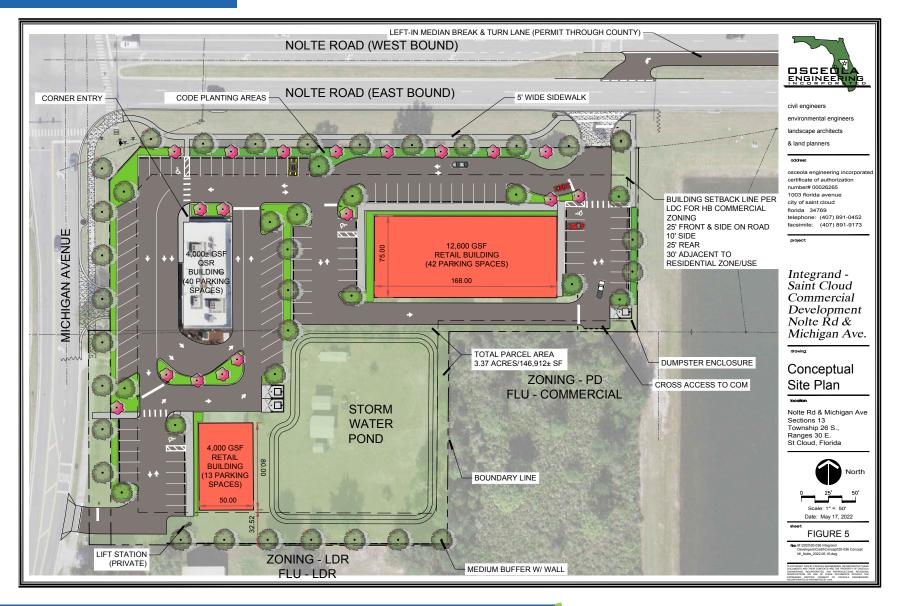

### **CONCEPTUAL SITE PLAN**

### Parcel ID: 132630495000010730 132630495000010880

IDEAL RETAIL OR MEDICAL SITE

Hard Corner Parcel for Ground Lease, Build to Suit, or Purchase

 $\pm$  3.35 acres located at signalized intersection of Nolte Road and Michigan Avenue

Ideal for Retail, Quick Service Restaurant, Gas Station, Healthcare, or Childcare

Fully rezoned from R-1 to HB (Highway Business zoning), one of St. Cloud's most inclusive commercial zoning districts