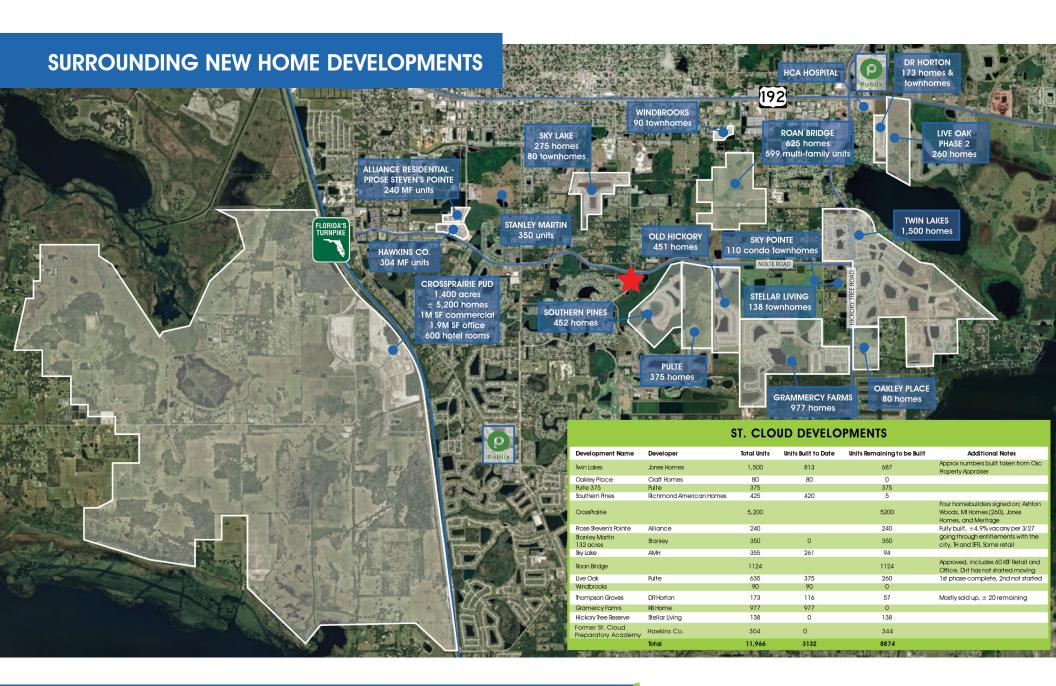

Prime Visibility Along Main Artery – Nolte Rd. serves as the main connector to the Turnpike for 6,000 New Homes

First Mover Advantage – Join Walmart Neighborhood Market and 7-Eleven, servicing one of Central Florida's fastest growing submarkets

### SIGNALIZED HARD CORNER LOT ON HIGH-GROWTH SUBMARKET CORRIDOR TO 6,000 NEW HOMES

Chinerendo de la conserva de la conserva