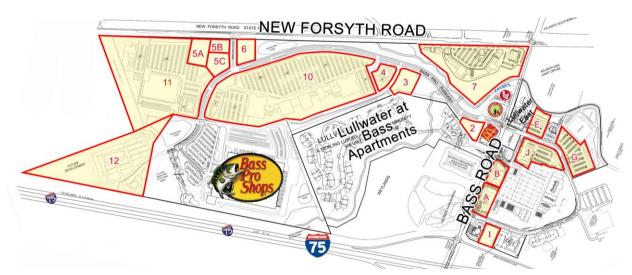

**Summary** Area Info Aerial Site Map **Photos** MARKET PLACE ORTH MACON
PLAZA &NEW FORSYTH ROAD Will Water at Apartments 12

CONTACT

Patty Burns, CCIM, ALC 478-746-9421 Office 478-951-5100 Cell patty@fickling.com Trip Wilhoit, CCIM, ALC 478-746-9421 Office 478-960-4080 Cell trip@fickling.com

#### MACON AREA OVERVIEW

**Nearby Residential Growth:** There are currently over 2,260 apartments within 2 miles of North Macon Plaza and Market Place at Bass and 316 luxury apartments (Lullwater at Bass) within walking distance.