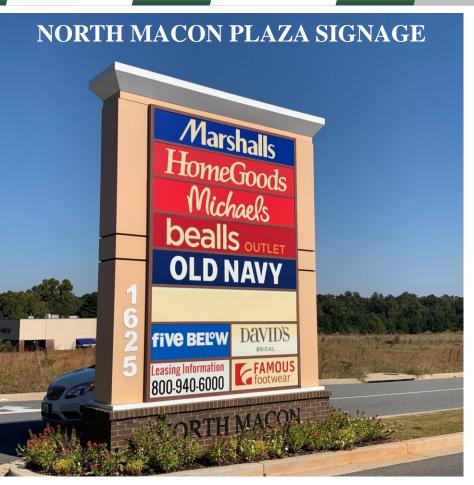

**NORTH MACON PLAZA:** North Macon Plaza is currently 166,456 SF retail development in which includes Marshall's, Home Goods, Old Navy, Five Below, Bealls Outlet, Michaels, David's Bridal, and other small retailers and restaurants. North Macon Plaza had approximately 2,000,000 shoppers in 2021.

#### **NEIGHBORS**

Bass Pro Shop, Chicken Salad Chick, McDonalds, Surcheros Fresh Mex, Zaxby's, Marshall's, Home Goods, Old Navy, Five Below, Bealls Outlet, Michaels, David's Bridal, Publix, Hilton Homeward Suites, Shoppes at River Crossing, many other restaurants, and retail, along with over 2,260 apartments within 2 miles of the development.