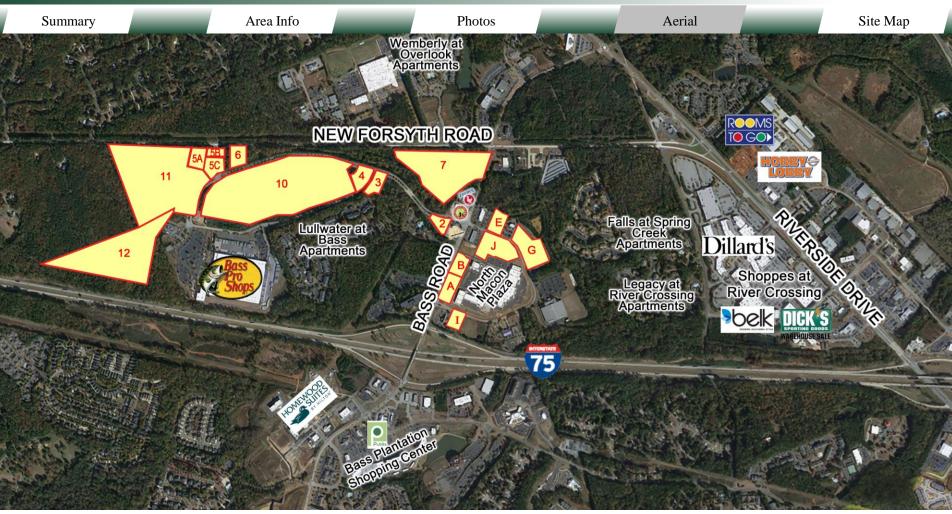

#### PROPERTY OVERVIEW

MARKET PLACE AT BASS: Market Place at Bass, across from North Macon Plaza, is a mixed use development already consisting of Bass Pro Shop, a 600,000 SF Sportsman Warehouse retail facility and distribution center. Market Place at Bass will be a destination consisting of retail, office, hotel, dining, and entertainment. Bass Pro Shop had approximately 700,000 shoppers in 2021. Macon's Bass Pro Shop is the second most visited Bass Pro Shop in Georgia.

**NORTH MACON PLAZA:** North Macon Plaza is currently 166,456 SF retail development in which includes Marshall's, Home Goods, Old Navy, Five Below, Bealls Outlet, Michaels, David's Bridal, and other small retailers and restaurants. North Macon Plaza had approximately 2,000,000 shoppers in 2021.

#### **NEIGHBORS**

Bass Pro Shop, Chicken Salad Chick, McDonalds, Surcheros Fresh Mex, Zaxby's, Marshall's, Home Goods, Old Navy, Five Below, Bealls Outlet, Michaels, David's Bridal, Publix, Hilton Homeward Suites, Shoppes at River Crossing, many other restaurants, and retail, along with over 2,260 apartments within 2 miles of the development.