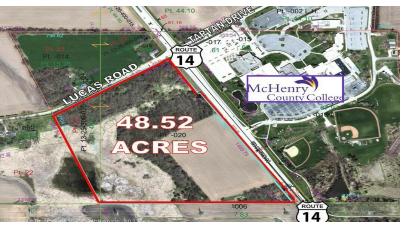

### 48.52 Acres Development Land

Corner Parcel at lighted intersection of Lucas Road and Route 14 across from McHenry County College with combined frontage of over 3,000 feet.

Currently the corner and along Lucas is partially wooded and 13.5 acres is farmed with approximately 16 acres of undevelopable land.

Ideal location for future commercial or residential development. Potential for student housing/ apartments.

| Demographics      | 1 Mile   | 3 Miles   | 5 Miles   |
|-------------------|----------|-----------|-----------|
| Total Population  | 572      | 23,937    | 80,209    |
| Average HH Income | \$99,830 | \$115,591 | \$110,315 |

## \$4,800,000 \$2.27 PSF

| Specifications        |                                    |  |
|-----------------------|------------------------------------|--|
| Description:          | Land - Residential                 |  |
| Land Size:            | 48.52 Acres                        |  |
| Topography:           | Level                              |  |
| Environmental Status: | TBD                                |  |
| Utilities:            | Nearby                             |  |
| Sewer/Water:          | Upon Annexation to Crystal<br>Lake |  |
| Frontage Dimensions:  | 3,000 ' combined                   |  |
| Traffic Counts:       | 14,800 (Route 14)                  |  |
| france counts.        | 1,550 (Lucas)                      |  |
| Zoning:               | AG                                 |  |
| Taxes:                | \$715.14 (2023)                    |  |
| PIN #:                | 13-25-300-020                      |  |