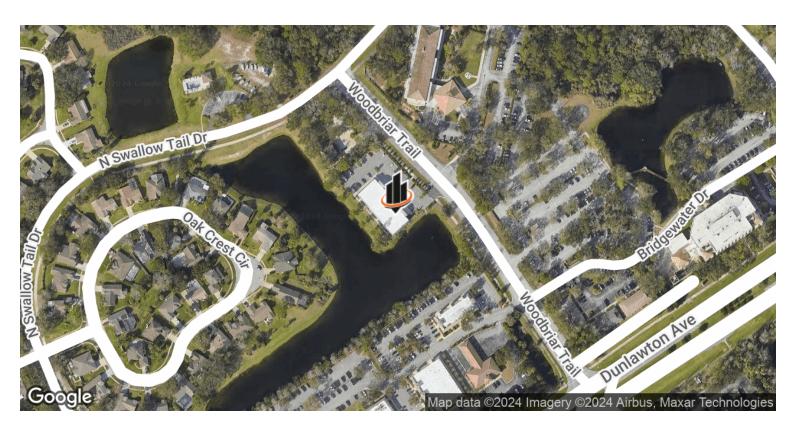

### LOCATION DESCRIPTION

Located just west of Nova Road and north of Dunlawton Avenue on the west side of Woodbriar Trail.

#### **LOCATION ADDRESS**

3821 Woodbriar Trail, Unit 6 Port Orange, FL 32129

### **LOCATION MAPS**