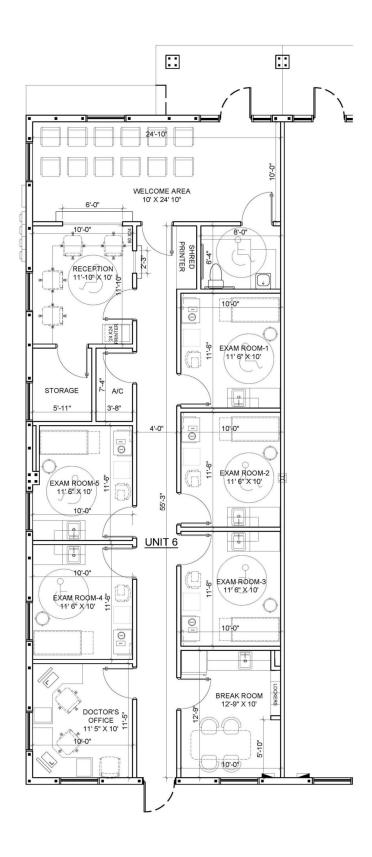

|
|---------------|----------------------------------|
| LEASE RATE:   | \$23.00 NNN                      |
| AVAILABLE SF: | Unit 6: 1,651 SF                 |
| PARCEL NO:    | 6308-36-00-0060                  |
| YEAR BUILT:   | 2020                             |
| ZONING:       | PUD, Planned Unit<br>Development |

| DEMOGRAPHICS      | 1 MILE   | 3 MILES  | 5 MILES  |
|-------------------|----------|----------|----------|
| TOTAL HOUSEHOLDS  | 4,511    | 32,643   | 59,296   |
| TOTAL POPULATION  | 8,822    | 65,038   | 110,710  |
| AVERAGE HH INCOME | \$53,395 | \$54,391 | \$54,665 |
|                   |          |          |          |



# **ADDITIONAL PHOTOS**













Principal | Senior Advisor
O: 386.301.4581 | C: 386.295.5723
john.trost@svn.com



#### FLOOR PLAN



### JOHN W. TROST, CCIM

Principal | Senior Advisor O: 386.301.4581 | C: 386.295.5723 john.trost@svn.com



### **LOCATION MAPS**





# JOHN W. TROST, CCIM

Principal | Senior Advisor O: 386.301.4581 | C: 386.295.5723 john.trost@svn.com