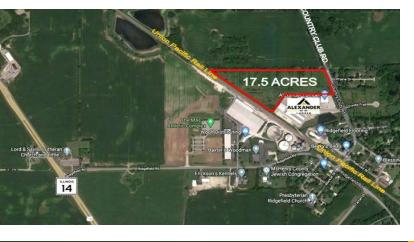

## INDUSTRIAL LAND ± 17.5 ACRES

\$995,000

(\$1.30 PSF)

## LARGE VACANT INDUSTRIAL PARCEL PRE-APPROVED FOR UNION PACIFIC RAIL SPUR

Very rare McHenry County large  $\pm 17.5$  acre industrial lot for sale at just \$1.30 psf. Property is under the jurisdiction of the county, not any municipality. Adjacent to a Union Pacific rail line. A rail spur has been approved for construction.

| Specifications        |                         |
|-----------------------|-------------------------|
| Description:          | Industrial Land         |
| Land Size:            | 17.5 Acres (762,300 SF) |
| Topography:           | Flat                    |
| Environmental Status: | TBD                     |
| Utilities:            | To Site                 |
| Sewer/Water:          | Septic / Well Required  |
| Frontage Dimensions:  | 442'                    |
| Zoning:               | Industrial              |
| Taxes:                | \$865.30 (2023)         |
| PIN #:                | 13-24-300-018           |