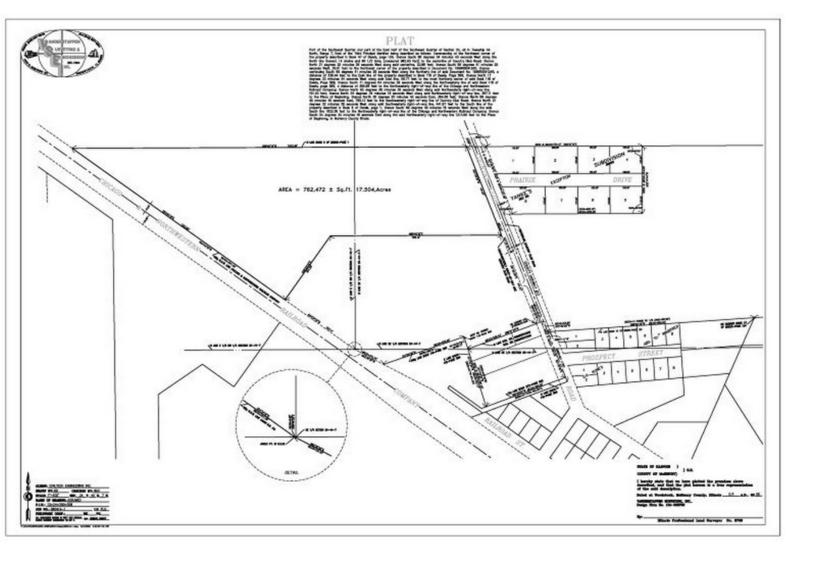

| Specifications        |                         |
|-----------------------|-------------------------|
| Description:          | Industrial Land         |
| Land Size:            | 17.5 Acres (762,300 SF) |
| Topography:           | Flat                    |
| Environmental Status: | TBD                     |
| Utilities:            | To Site                 |
| Sewer/Water:          | Septic / Well Required  |
| Frontage Dimensions:  | 442'                    |
| Zoning:               | Industrial              |
| Taxes:                | \$865.30 (2023)         |
| PIN #:                | 13-24-300-018           |